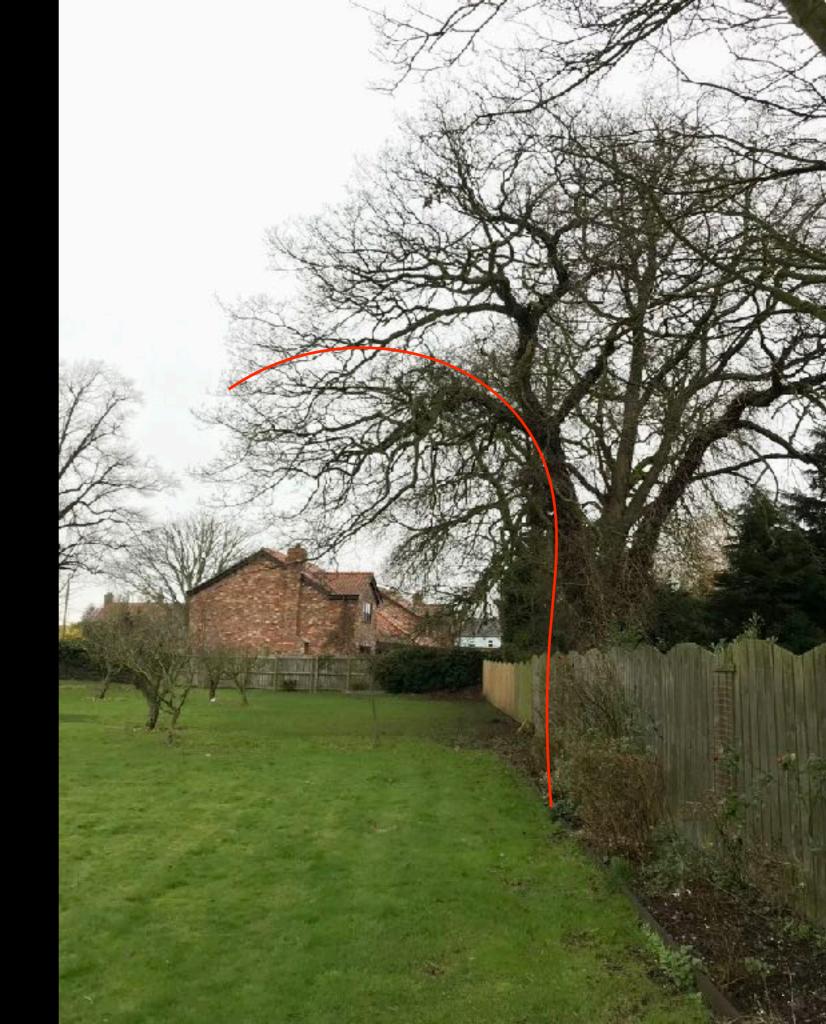

TPO - THE VICARAGE, MAIN STREET, WATTON - 1988 (370) T3, T4, T5, T6 & T7:

Crown lift 1no. Horse Chestnut tree (T3) by 10m on the West Side

Crown lift 1no. Common Lime tree (T4) by 10m on the West Side

Crown lift 1no. Oak tree (T5) by 10m on the West side

Crown lift 2no. Common Lime Trees (T6 & T7) by 10m on the West and South sides.