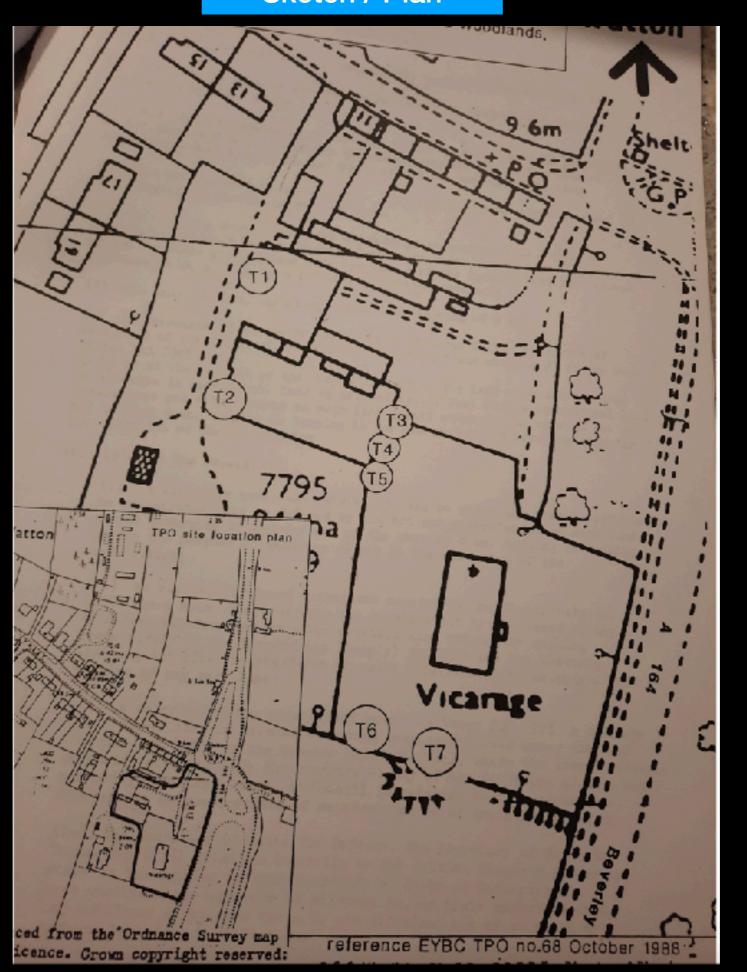

n Lime tree (T4) by 10m on the West Side

Crown lift 1no. Oak tree (T5) by 10m on the West side

Crown lift 2no. Common Lime Trees (T6 & T7) by 10m on the West and South sides.



## THE APPLICANT REQUESTS CONSENT TO:

TPO - THE VICARAGE, MAIN STREET, WATTON - 1988 (370) T3, T4, T5, T6 & T7:

Crown lift 1no. Horse Chestnut tree (T3) by 10m on the West Side

Crown lift 1no. Common Lime tree (T4) by 10m on the West Side

Crown lift 1no. Oak tree (T5) by 10m on the West side



## THE APPLICANT REQUESTS CONSENT TO:

TPO - THE VICARAGE, MAIN STREET, WATTON - 1988 (370) T3, T4, T5, T6 & T7:

Crown lift 1no. Horse Chestnut tree (T3) by 10m on the West Side

Crown lift 1no. Common Lime tree (T4) by 10m on the West Side

Crown lift 1no. Oak tree (T5) by 10m on the West side



#### Sketch / Plan