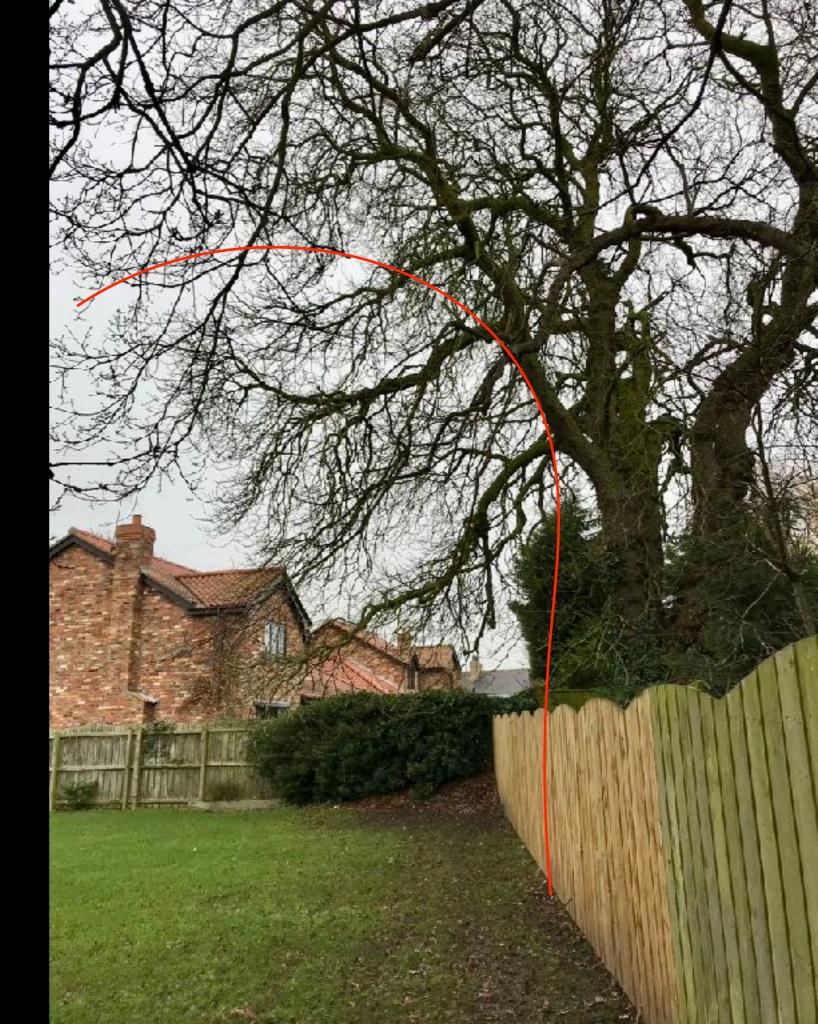

TPO - THE VICARAGE, MAIN STREET, WATTON - 1988 (370) T3, T4, T5, T6 & T7:

Crown lift 1no. Horse Chestnut tree (T3) by 10m on the West Side

Crown lift 1no. Common Lime tree (T4) by 10m on the West Side

Crown lift 1no. Oak tree (T5) by 10m on the West side

Crown lift 2no. Common Lime Trees (T6 & T7) by 10m on the West and South sides.