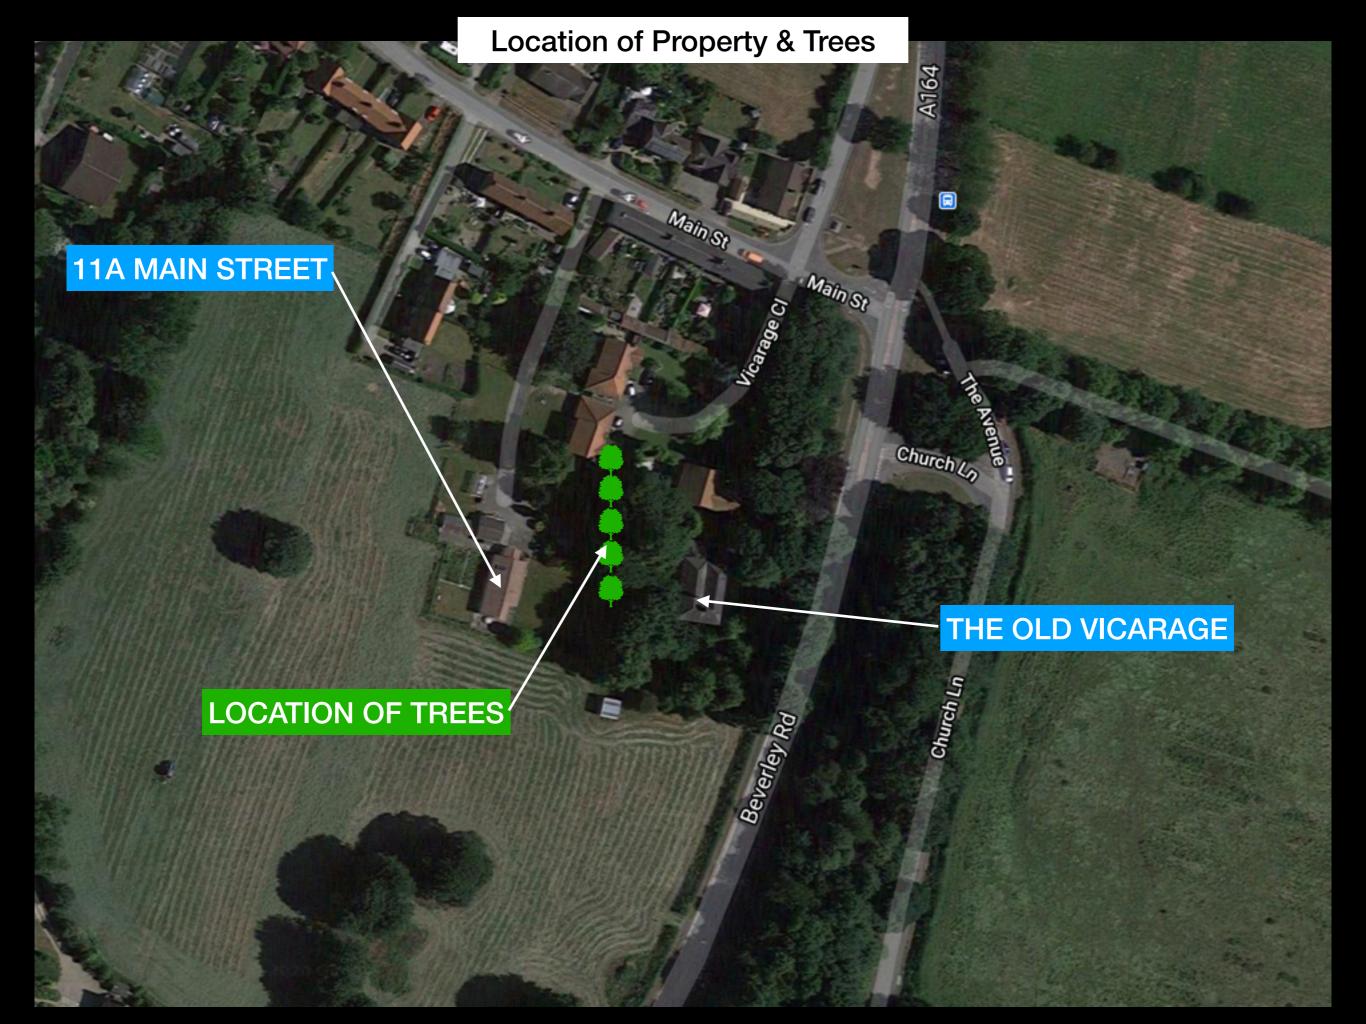

# Appendix A

LOUISE OLDROYD 11A MAIN STREET WATTON DRIFFIELD YO25 9AW

- Slide 3 indicates the position of the Site Address & Trees.
- The Site / Trees are within a THE OLD VICARAGE WATTON TPO.
- The applicant requests subsequent consent to planning application 20/03165/TPO: