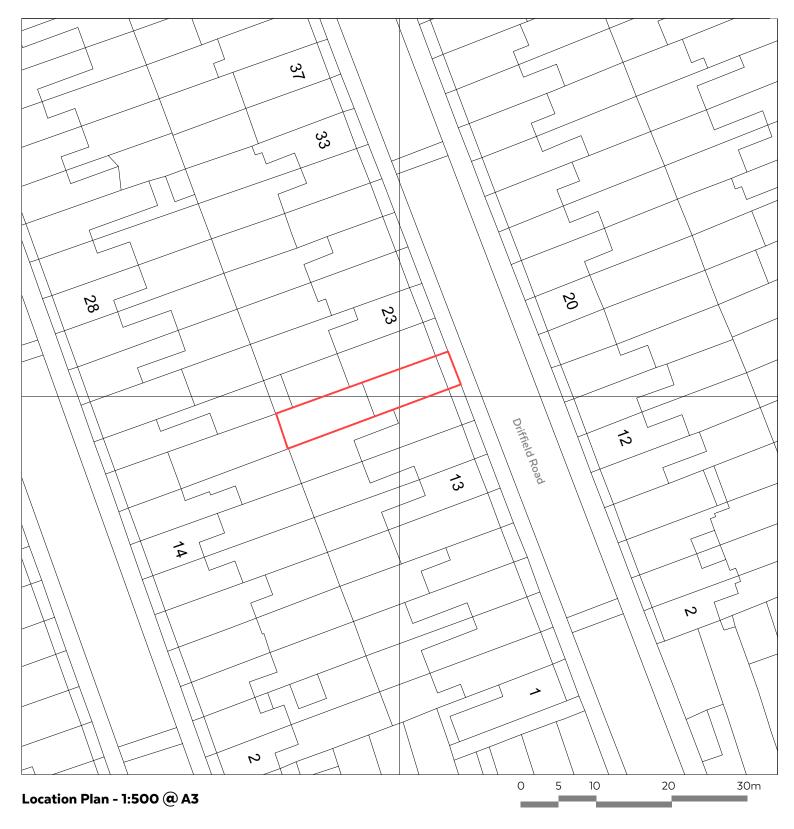

Produced on 17 December 2020 from the Ordnance Survey National Geographic Database and incorporating surveyed revision available at this date. This map shows the area bounded by 536238,183267 536238,183367 536338,183267
Reproduction in whole or part is prohibited without the prior permission of Ordnance Survey.
Crown copyright 2020. Supplied by copla ltd trading as UKPlanningMaps.com a licensed Ordnance Survey partner (100054135).
Data licenced for 1 year, expiring 17 December 2021. Unique plan reference: v1c/549723/744432

## **Up** Architects Extension + Refurb, 19 Driffield Road