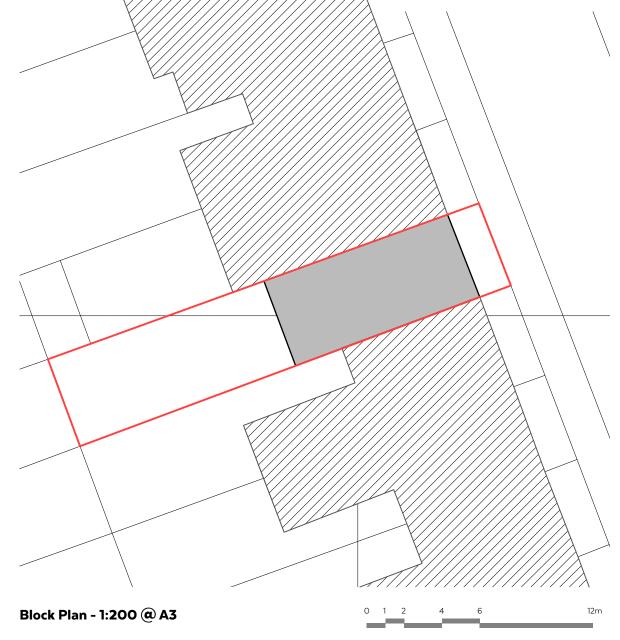

Produced on 17 December 2020 from the Ordnance Survey National Geographic Database and incorporating surveyed revision available at this date. This map shows the area bounded by 536238,183267 536238,183367 536338,183267
Reproduction in whole or part is prohibited without the prior permission of Ordnance Survey.
Crown copyright 2020. Supplied by copla ltd trading as UKPlanningMaps.com a licensed Ordnance Survey partner (100054135).
Data licenced for 1 year, expiring 17 December 2021. Unique plan reference: v1c/549723/744432





## **Up** Architects Extension + Refurb, 19 Driffield Road