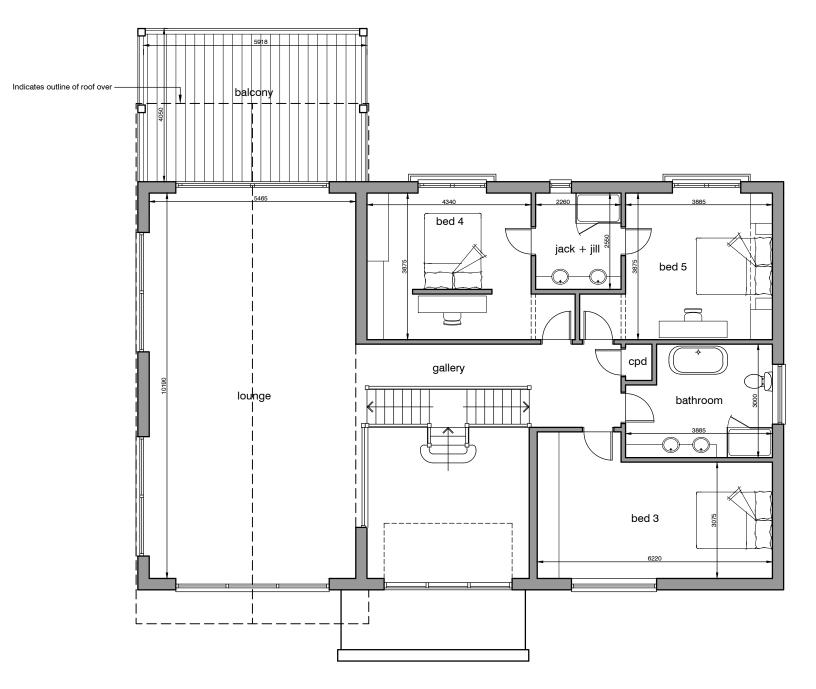

First Floor Plan

| Α                                                             | Minor amondma     | nts in line with Client's |                                                                           |                                                 | 10-12-20         |
|---------------------------------------------------------------|-------------------|---------------------------|---------------------------------------------------------------------------|-------------------------------------------------|------------------|
| Revision                                                      | Description       |                           |                                                                           |                                                 | Date             |
| Mr & Mrs L Walker                                             |                   |                           |                                                                           |                                                 |                  |
| Wood End, Old Wood<br>Skellingthorpe, Lincoln<br>Lincolnshire |                   |                           |                                                                           |                                                 |                  |
| Drawing: Proposed First Floor Plan                            |                   |                           |                                                                           |                                                 |                  |
| Status:                                                       | Planning          |                           |                                                                           | artech                                          |                  |
| Scale:                                                        | 1:100 @ A3        |                           |                                                                           |                                                 | GNS              |
| Date:                                                         | November 2020     |                           |                                                                           | Artech Designs Ltd<br>Architectural Consultants |                  |
| Drwg. No: 1528W/011                                           |                   |                           |                                                                           | 44 Church Road<br>Lincoln · L<br>Tel 01522 8    | N1 2HJ<br>303362 |
| Revisio                                                       | n: A Drawn by mdf |                           | Mob 07808 815366<br>martingartechdesigns.co.uk<br>www.artechdesigns.co.uk |                                                 |                  |