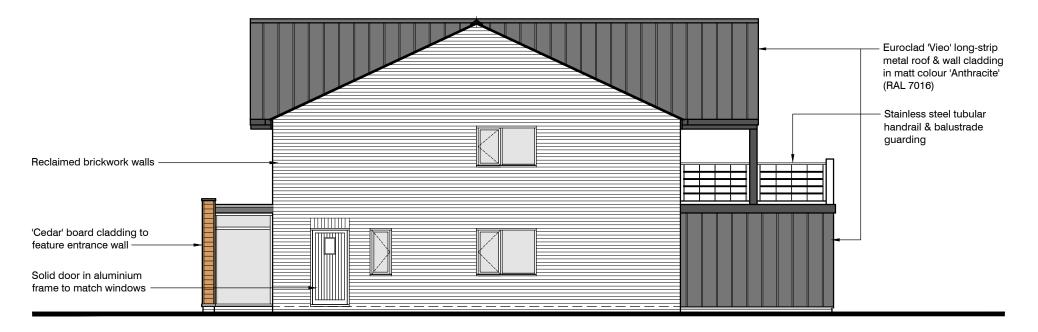

West Elevation

0

North Elevation

Spanish 'Del Carmen' slate roof finish or similar approved

Euroclad 'Vieo' long-strip metal roof & wall cladding in matt

Aluminium box gutters and fascias in matt colour 'Anthracite'

Stainless steel tubular handrail & balustrade guarding

Aluminium windows & patio doors in colour 'Anthracite'

- Blue/black solid Engineering brickwork up to dpc level

| A                                                             | Minor amendments in line with Client's comments |  |  | 10-12-20                                                                              |      |
|---------------------------------------------------------------|-------------------------------------------------|--|--|---------------------------------------------------------------------------------------|------|
| Revision                                                      | Description                                     |  |  |                                                                                       | Date |
| Mr & Mrs L Walker                                             |                                                 |  |  |                                                                                       |      |
| Wood End, Old Wood<br>Skellingthorpe, Lincoln<br>Lincolnshire |                                                 |  |  |                                                                                       |      |
| Drawing: Proposed Elevations 2 of 2                           |                                                 |  |  |                                                                                       |      |
| Status:                                                       | Planning                                        |  |  |                                                                                       |      |
| Scale:                                                        | 1:100 @ A3                                      |  |  |                                                                                       |      |
| Date:                                                         | November 2020                                   |  |  | Artech Designs Ltd<br>Architectural Consultants                                       |      |
| Drwg. I                                                       | No: 1528W/013                                   |  |  | 44 Church Road - Saxilby<br>Lincoln - LN1 2HJ<br>Tel 01522 803362<br>Mob 07808 815366 |      |
| Revisio                                                       | n: A Drawn by mdf                               |  |  | martin@artechdesigns.co.uk<br>www.artechdesigns.co.uk                                 |      |