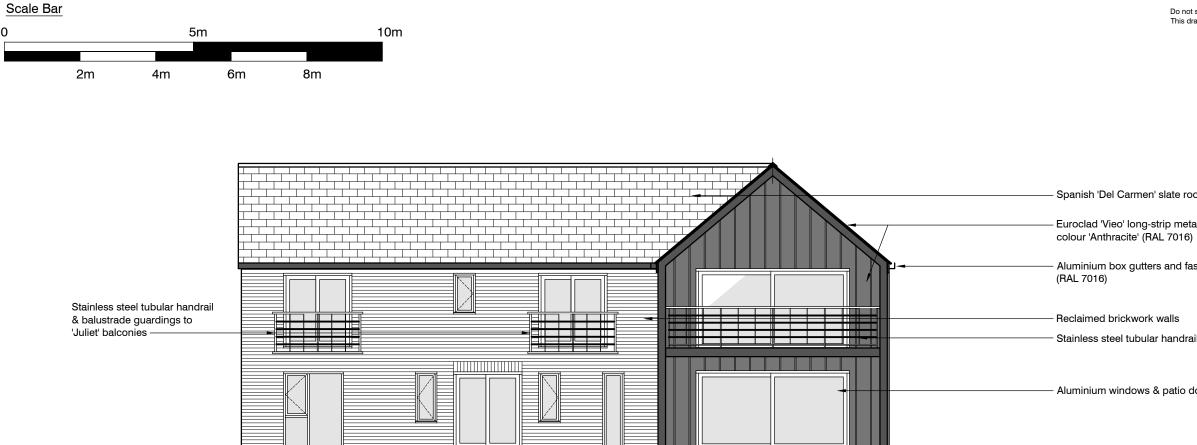

West Elevation

0

North Elevation

Spanish 'Del Carmen' slate roof finish or similar approved

Euroclad 'Vieo' long-strip metal roof & wall cladding in matt

Aluminium box gutters and fascias in matt colour 'Anthracite'

Stainless steel tubular handrail & balustrade guarding

Aluminium windows & patio doors in colour 'Anthracite'

- Blue/black solid Engineering brickwork up to dpc level

| A                                                             | Minor amendments in line with Client's comments |  |  | 10-12-20                                                                              |      |
|---------------------------------------------------------------|-------------------------------------------------|--|--|---------------------------------------------------------------------------------------|------|
| Revision                                                      | Description                                     |  |  |                                                                                       | Date |
| Mr & Mrs L Walker                                             |                                                 |  |  |                                                                                       |      |
| Wood End, Old Wood<br>Skellingthorpe, Lincoln<br>Lincolnshire |                                                 |  |  |                                                                                       |      |
| Drawing: Proposed Elevations 2 of 2                           |                                                 |  |  |                                                                                       |      |
| Status:                                                       | Planning                                        |  |  |                                                                                       |      |
| Scale:                                                        | 1:100 @ A3                                      |  |  |                                                                                       |      |
| Date:                                                         | November 2020                                   |  |  | Artech Designs Ltd<br>Architectural Consultants                                       |      |
| Drwg. I                                                       | No: 1528W/013                                   |  |  | 44 Church Road - Saxilby<br>Lincoln - LN1 2HJ<br>Tel 01522 803362<br>Mob 07808 815366 |      |
| Revisio                                                       | n: A Drawn by mdf                               |  |  | martin@artechdesigns.co.uk<br>www.artechdesigns.co.uk                                 |      |