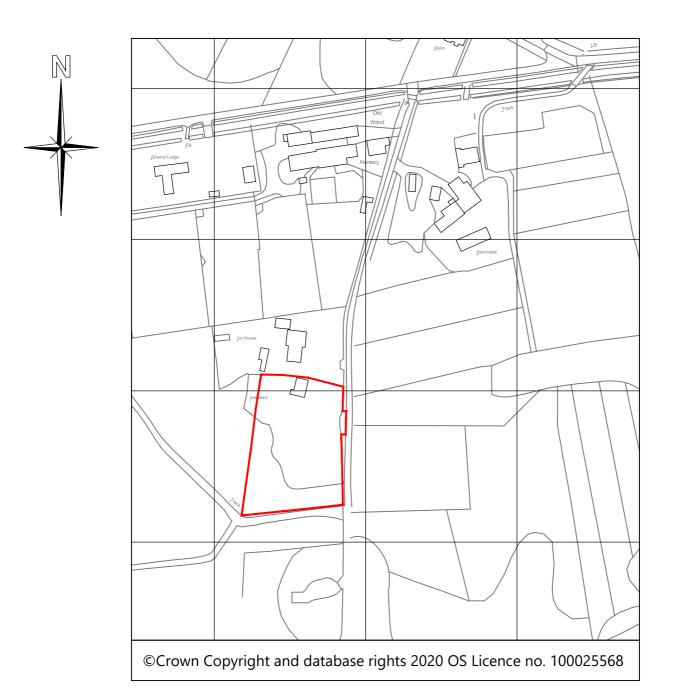

| А                  | Red outline amended     |          |       | Drawing:      | Site Location Plan |                                              |                                                                     |
|--------------------|-------------------------|----------|-------|---------------|--------------------|----------------------------------------------|---------------------------------------------------------------------|
| Revision           | Description             |          | Date  | Status:       | Planning           |                                              | artech                                                              |
| Mr & Mrs L Walker  |                         |          |       | Scale:        | 1:2500 @ A4        |                                              | DESIGNS                                                             |
| Wood End, Old Wood |                         |          | Date: | December 2020 |                    | Artech Designs Ltd Architectural Consultants |                                                                     |
|                    | Skellingthorpe, Lincoln |          |       | Drwg. No:     | 1528W/001          |                                              | 44 Church Road · Saxilby<br>Lincoln · LN1 2HJ<br>Tel 01522 803362   |
| Lin                | colnshire               | olnshire |       | Revision:     | Α                  | Drawn by mdf                                 | Mob 07808 815366 martingartechdesigns.co.uk www.artechdesigns.co.uk |