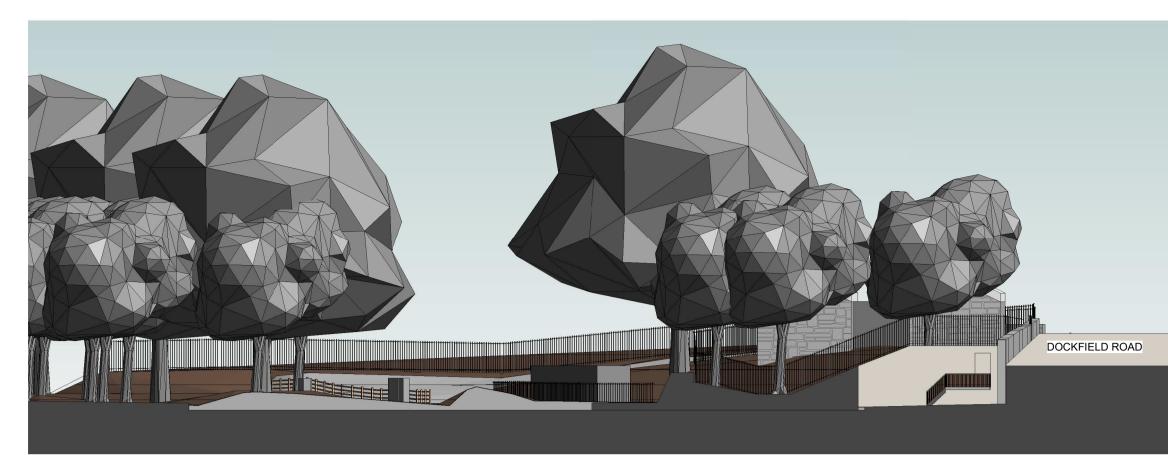

## Section 1 - Existing



3No BARREL VAULTED STEEL STORAGE BUILDINGS

## **Section 1 - Proposed** 1 : 250



Section 2 - Existing



**Section 2 - Proposed** 1:250







## THINKINGS OF A BUILDING

Blueline Buildings Ltd. suppliers of Quality Steel Buildings, have on offer a quantity of heavy duty steel buildings (all to BS5950) of various sizes, ideal for Workshops, Garaging and Storage of Amenity Machinery & Equipment.







Secure storage building

Blueline Buildings Ltd. Don Pottery Yard, off Rowms Lane, Swinton, Mexborough, S. Yorks S64 8AA Phone: (01709) 578333 Fax: (01709) 578444

| All dimensions to be verified on site, and the Architect informed of any discrepancy. |   |                                                                          |          |     |     |  |  |  |