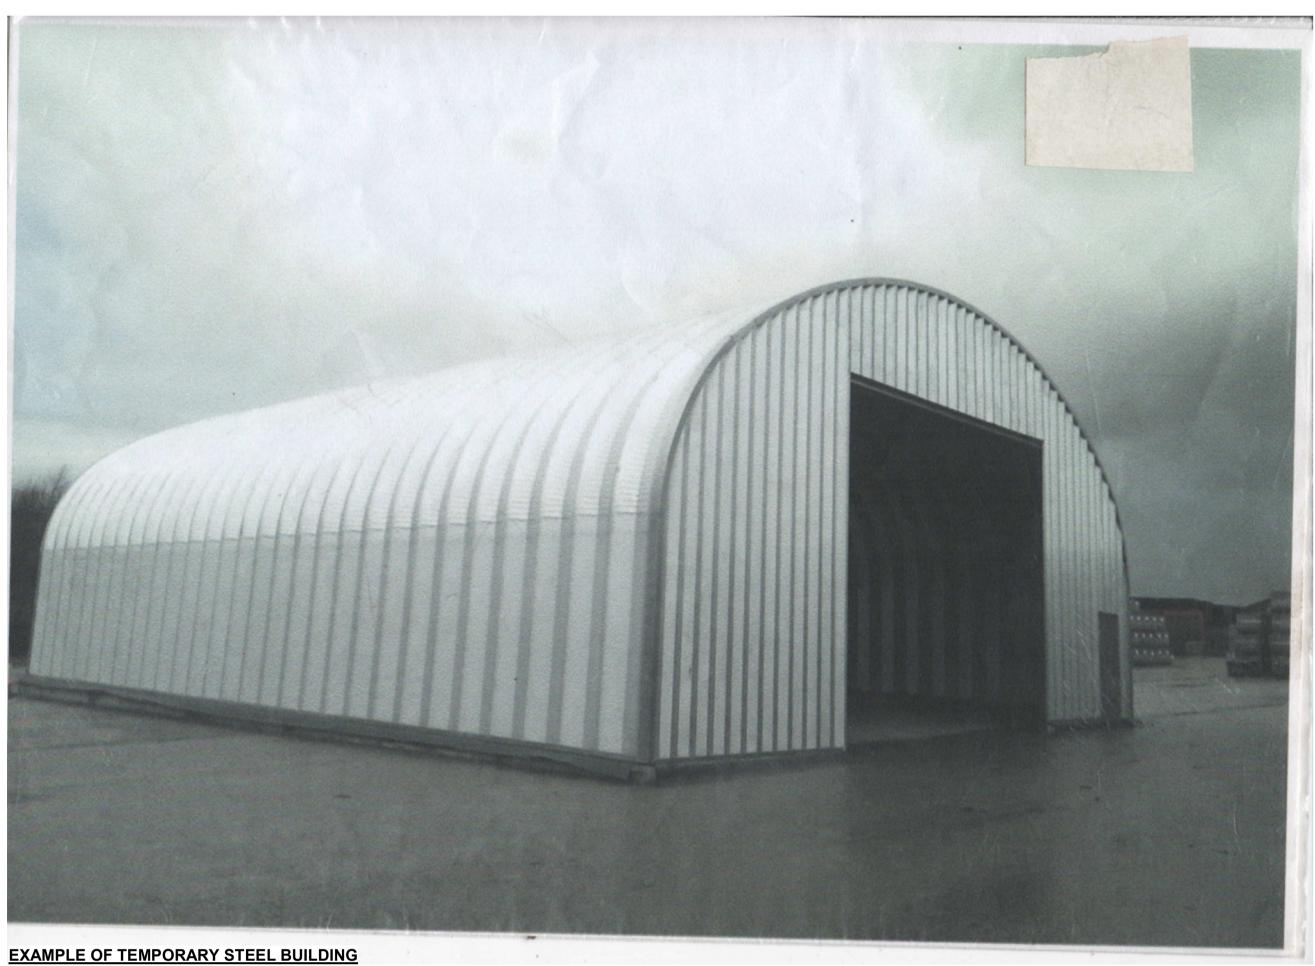

## Section 1 - Existing

3No BARREL VAULTED STEEL STORAGE BUILDINGS

## THINKINGS OF A BUILDING

Blueline Buildings Ltd. suppliers of Quality Steel Buildings, have on offer a quantity of heavy duty steel buildings (all to BS5950) of various sizes, ideal for Workshops, Garaging and Storage of Amenity Machinery & Equipment.