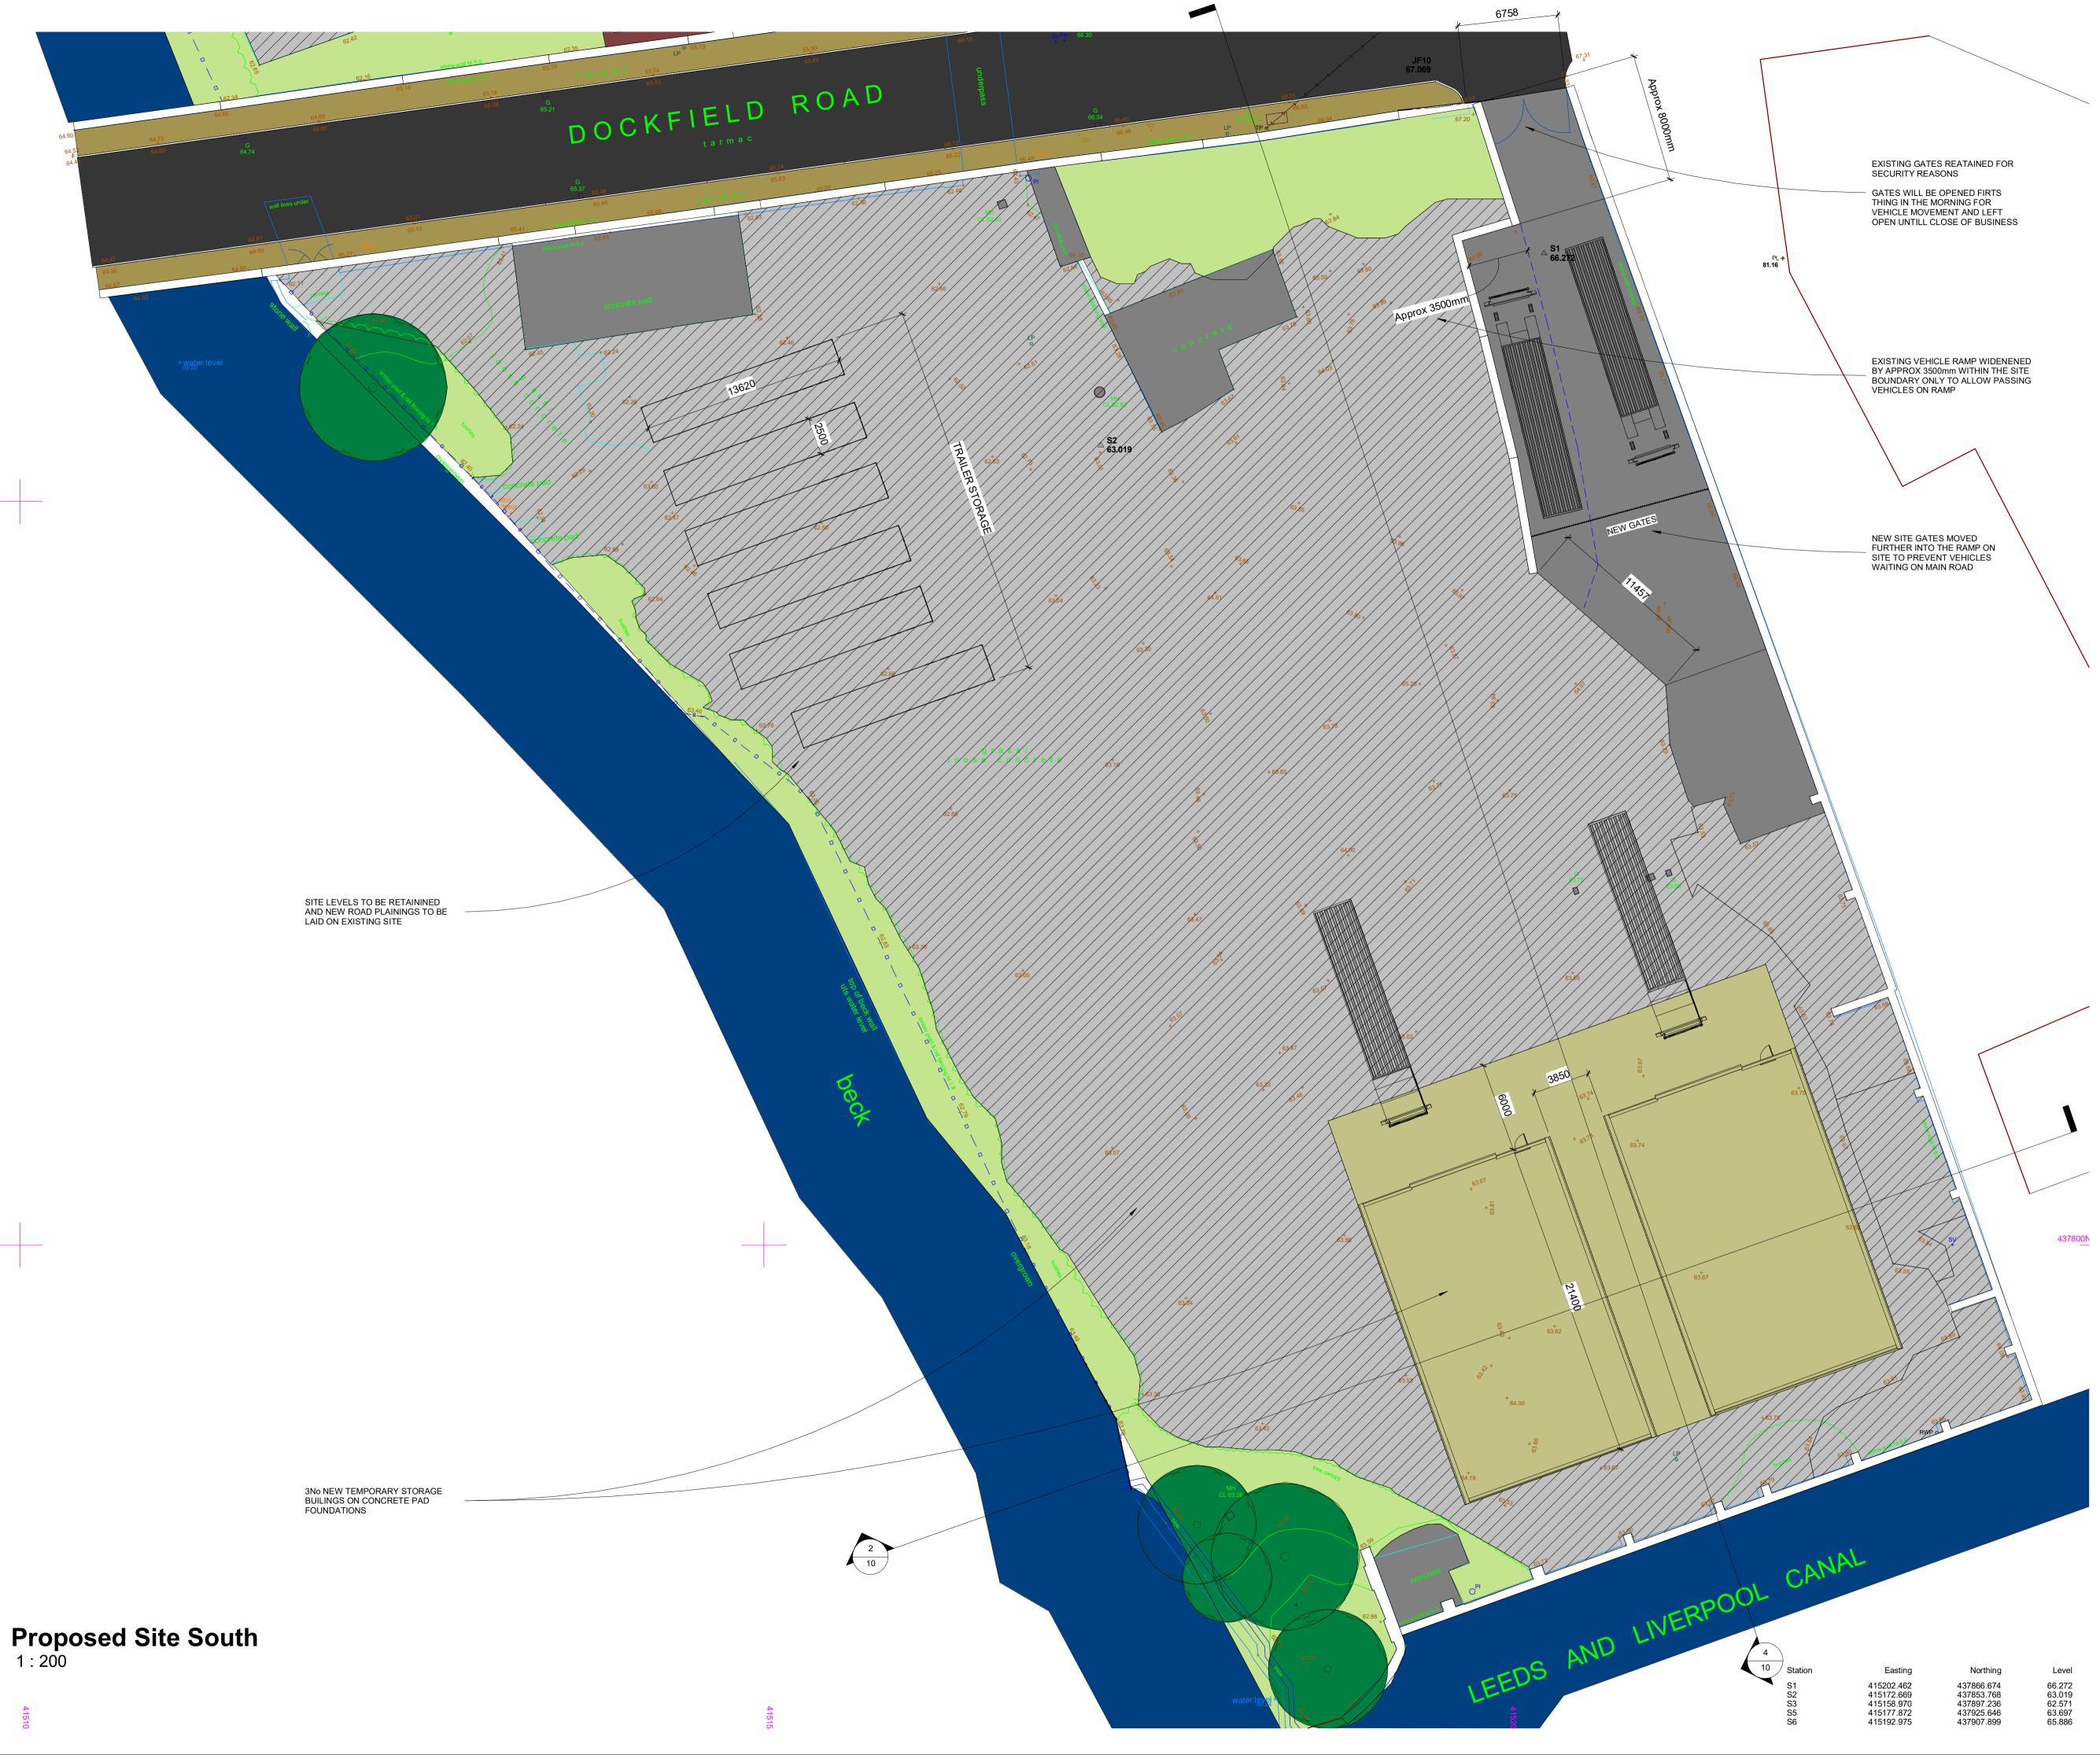

SOLID CONCRET = 723.95m2

ROAD PLAININGS = 4426.73m2

CONCRETE PAD FOUNDATIONS = 856.29m2

|   | revision                                                                                                                                                         | date | by | chk |  |
|---|------------------------------------------------------------------------------------------------------------------------------------------------------------------|------|----|-----|--|
| r | imensions to be verified on site, and the Architect informed of any discrepancy.<br>rawings and specifications should be read in conjunction with the Health and |      |    |     |  |