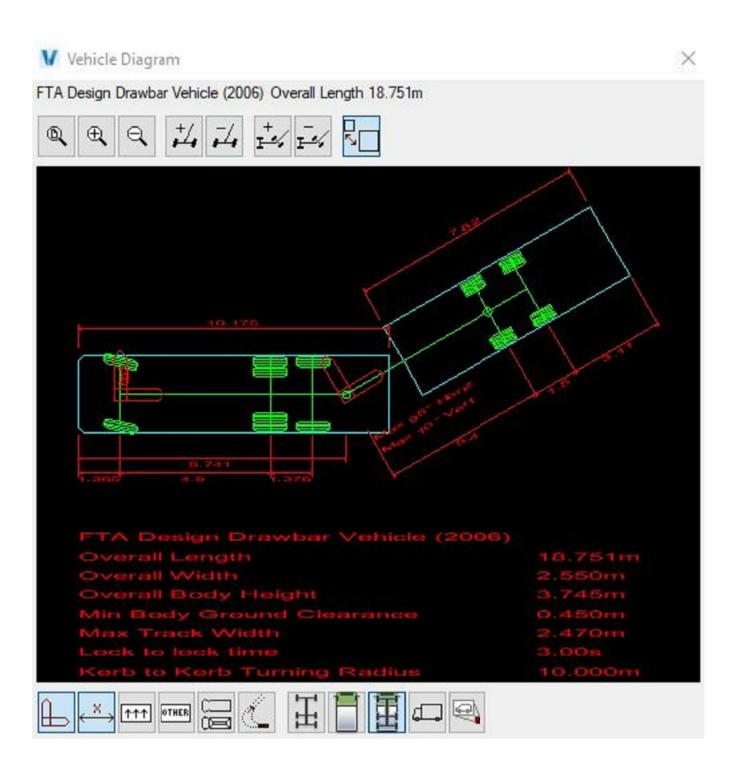

Vehicle Access North 1:200

| revision                                                                                                                                                                                                                                             |       |         |                | dat       | e by         | chk |  |
|------------------------------------------------------------------------------------------------------------------------------------------------------------------------------------------------------------------------------------------------------|-------|---------|----------------|-----------|--------------|-----|--|
| All dimensions to be verified on site, and the Architect informed of any discrepancy.<br>All drawings and specifications should be read in conjunction with the Health and<br>Safety Plan; all conflicts should be reported to the CDM Co-ordinator. |       |         |                |           |              |     |  |
| This drawing is th DO NOT SCALE                                                                                                                                                                                                                      |       |         | onBridge Assoc | iates Ltd | C)           |     |  |
| 🗌 prelimi                                                                                                                                                                                                                                            | nary  | comment |                | Со        | construction |     |  |
| 🗌 plannir                                                                                                                                                                                                                                            | ıg    | te      | nder           | red       | cord         |     |  |
|                                                                                                                                                                                                                                                      |       |         | rsor<br>ciates | ı Bri     | idgi         | 2   |  |
| 9 AVONDALE ROAD, SHIPLEY, WEST YORKSHIRE BD18 4QR                                                                                                                                                                                                    |       |         |                |           |              |     |  |
| Tel: 07793021718<br>Email: design@pearsonbridge.co.uk                                                                                                                                                                                                |       |         |                |           |              |     |  |
| Registered in England No: 10324560                                                                                                                                                                                                                   |       |         |                |           |              |     |  |
| CHRIS WRIGHT ROAD<br>PLANING                                                                                                                                                                                                                         |       |         |                |           |              |     |  |
| drawn by                                                                                                                                                                                                                                             | check | ed by   | date           | sc        | ale @ /      | 41  |  |
| DRP                                                                                                                                                                                                                                                  | DF    | RP      | 09/29/2        | 20 ^      | 1:20         | 0   |  |
| LAND AT DOCKFIELD RD<br>SHIPLEY                                                                                                                                                                                                                      |       |         |                |           |              |     |  |
|                                                                                                                                                                                                                                                      |       | 511     | IPLET          |           |              |     |  |
| VEH                                                                                                                                                                                                                                                  | ICLE  | E AC    | CESS           | - NO      | RTH          |     |  |
| VEH<br>project nu                                                                                                                                                                                                                                    |       | E AC    | CESS           |           | RTH          |     |  |