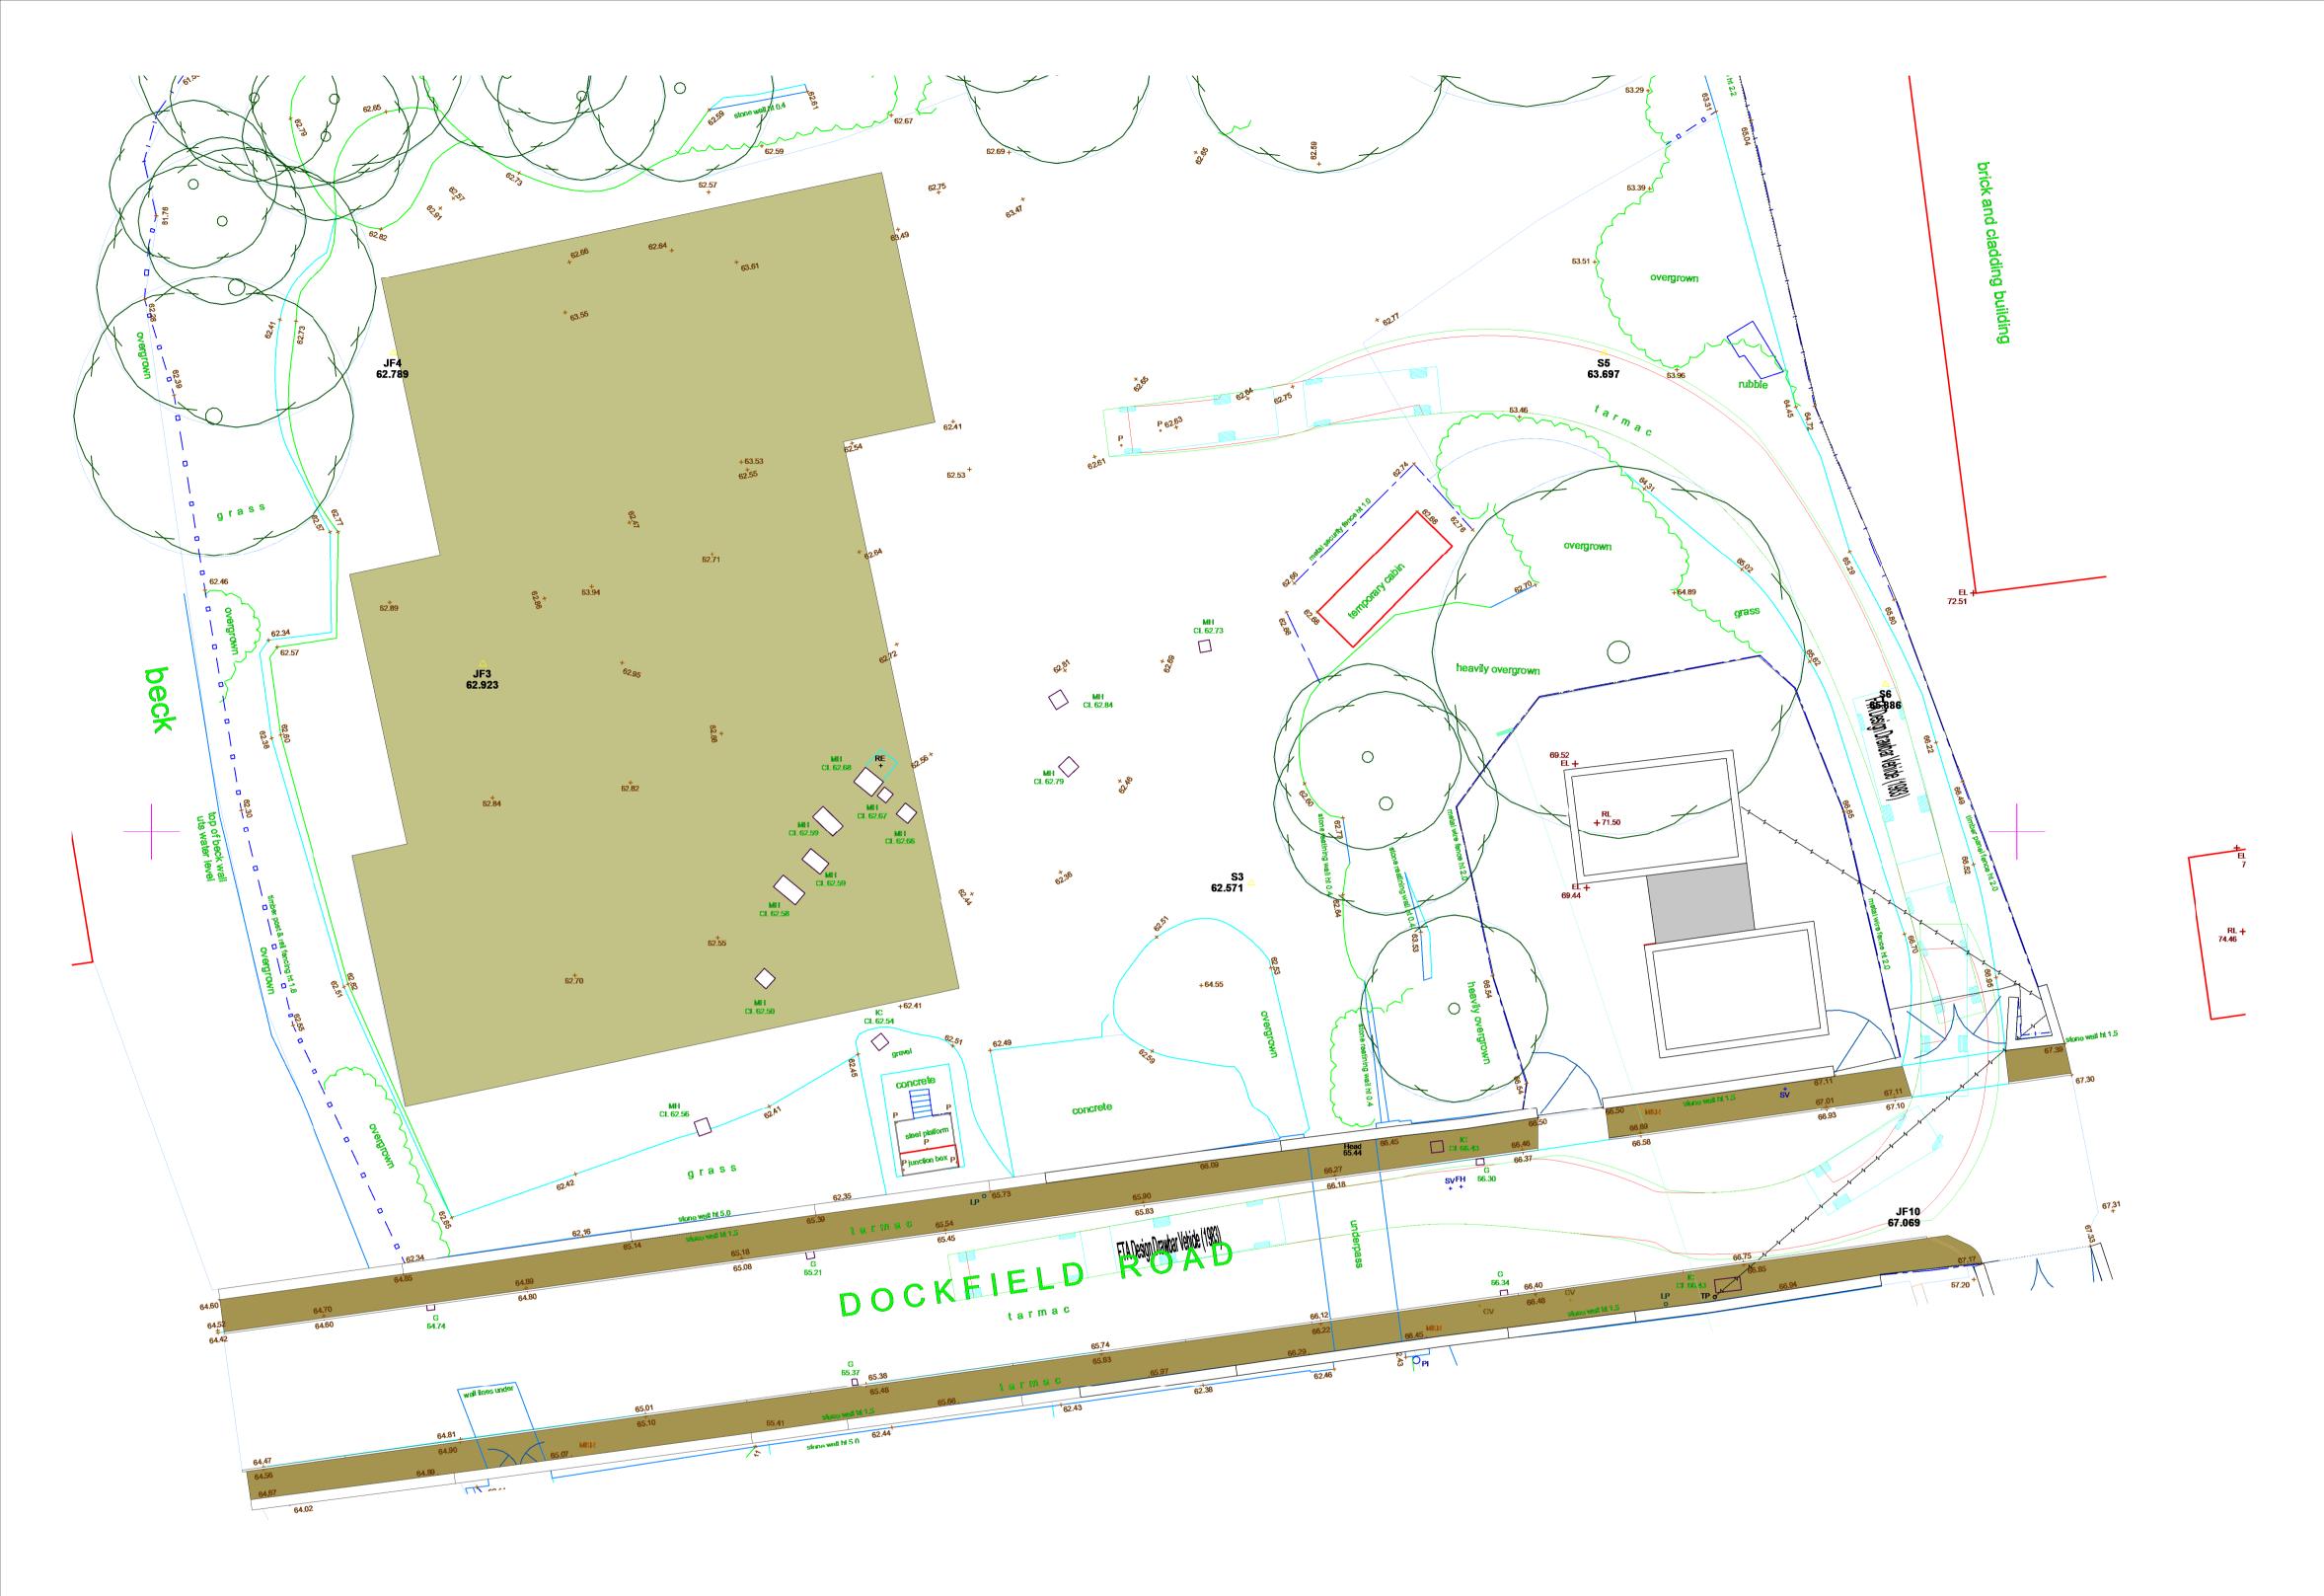

Vehicle Access North 1:200

| revision                                                                                                                                                                                                                                             |       |         |                | dat       | e by         | chk |  |
|------------------------------------------------------------------------------------------------------------------------------------------------------------------------------------------------------------------------------------------------------|-------|---------|----------------|-----------|--------------|-----|--|
| All dimensions to be verified on site, and the Architect informed of any discrepancy.<br>All drawings and specifications should be read in conjunction with the Health and<br>Safety Plan; all conflicts should be reported to the CDM Co-ordinator. |       |         |                |           |              |     |  |
| This drawing is th DO NOT SCALE                                                                                                                                                                                                                      |       |         | onBridge Assoc | iates Ltd | C)           |     |  |
| 🗌 prelimi                                                                                                                                                                                                                                            | nary  | comment |                | Со        | construction |     |  |
| 🗌 plannir                                                                                                                                                                                                                                            | ıg    | te      | nder           | red       | cord         |     |  |
|                                                                                                                                                                                                                                                      |       |         | rsor<br>ciates | ı Bri     | idgi         | 2   |  |
| 9 AVONDALE ROAD, SHIPLEY, WEST YORKSHIRE BD18 4QR                                                                                                                                                                                                    |       |         |                |           |              |     |  |
| Tel: 07793021718<br>Email: design@pearsonbridge.co.uk                                                                                                                                                                                                |       |         |                |           |              |     |  |
| Registered in England No: 10324560                                                                                                                                                                                                                   |       |         |                |           |              |     |  |
| CHRIS WRIGHT ROAD<br>PLANING                                                                                                                                                                                                                         |       |         |                |           |              |     |  |
| drawn by                                                                                                                                                                                                                                             | check | ed by   | date           | sc        | ale @ /      | 41  |  |
| DRP                                                                                                                                                                                                                                                  | DF    | RP      | 09/29/2        | 20 ^      | 1:20         | 0   |  |
| LAND AT DOCKFIELD RD<br>SHIPLEY                                                                                                                                                                                                                      |       |         |                |           |              |     |  |
|                                                                                                                                                                                                                                                      |       | 511     | IPLET          |           |              |     |  |
| VEH                                                                                                                                                                                                                                                  | ICLE  | E AC    | CESS           | - NO      | RTH          |     |  |
| VEH<br>project nu                                                                                                                                                                                                                                    |       | E AC    | CESS           |           | RTH          |     |  |