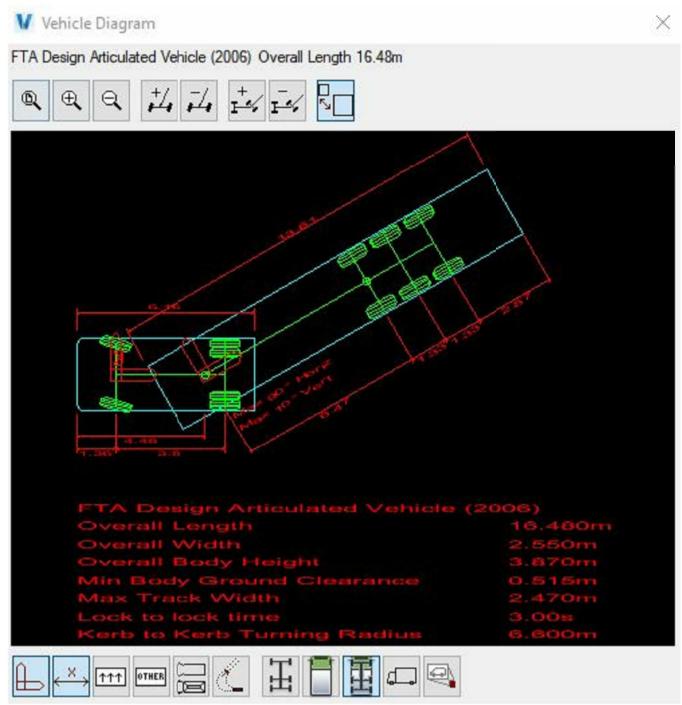

## Vehicle Access South 1:200

|                                                                                                                                                                                                                                                      | revision dat |         |                         |              |              |  |
|------------------------------------------------------------------------------------------------------------------------------------------------------------------------------------------------------------------------------------------------------|--------------|---------|-------------------------|--------------|--------------|--|
| All dimensions to be verified on site, and the Architect informed of any discrepancy.<br>All drawings and specifications should be read in conjunction with the Health and<br>Safety Plan; all conflicts should be reported to the CDM Co-ordinator. |              |         |                         |              |              |  |
| This drawing is th DO NOT SCALE                                                                                                                                                                                                                      |              |         | sonBridge Asso          | ciates Ltd ( | C            |  |
| preliminary                                                                                                                                                                                                                                          |              | comment |                         |              | construction |  |
| 🗌 plannir                                                                                                                                                                                                                                            | ng           | 🗌 te    | nder                    | rec          | cord         |  |
|                                                                                                                                                                                                                                                      |              |         | a <b>rsor</b><br>ciates | ı Bri        | dge          |  |
| 9 AVONDALE ROAD, SHIPLEY, WEST YORKSHIRE BD18 4QR                                                                                                                                                                                                    |              |         |                         |              |              |  |
| Tel: 07793021718<br>Email: design@pearsonbridge.co.uk                                                                                                                                                                                                |              |         |                         |              |              |  |
| Registered in England No: 10324560                                                                                                                                                                                                                   |              |         |                         |              |              |  |
| CHRIS WRIGHT ROAD<br>PLANING                                                                                                                                                                                                                         |              |         |                         |              |              |  |
| drawn by                                                                                                                                                                                                                                             | chec         | ked by  | date                    | SCa          | ale @ A1     |  |
| DRP                                                                                                                                                                                                                                                  | DI           | RP      | 09/29/2                 | 20 1         | : 200        |  |
| LAND AT DOCKFIELD RD<br>SHIPLEY                                                                                                                                                                                                                      |              |         |                         |              |              |  |
| VEH                                                                                                                                                                                                                                                  | ICL          |         | CESS                    | - SO         | UTH          |  |
|                                                                                                                                                                                                                                                      |              |         | SITE                    |              |              |  |
| project nu                                                                                                                                                                                                                                           | mber         |         |                         | ber          | revision     |  |