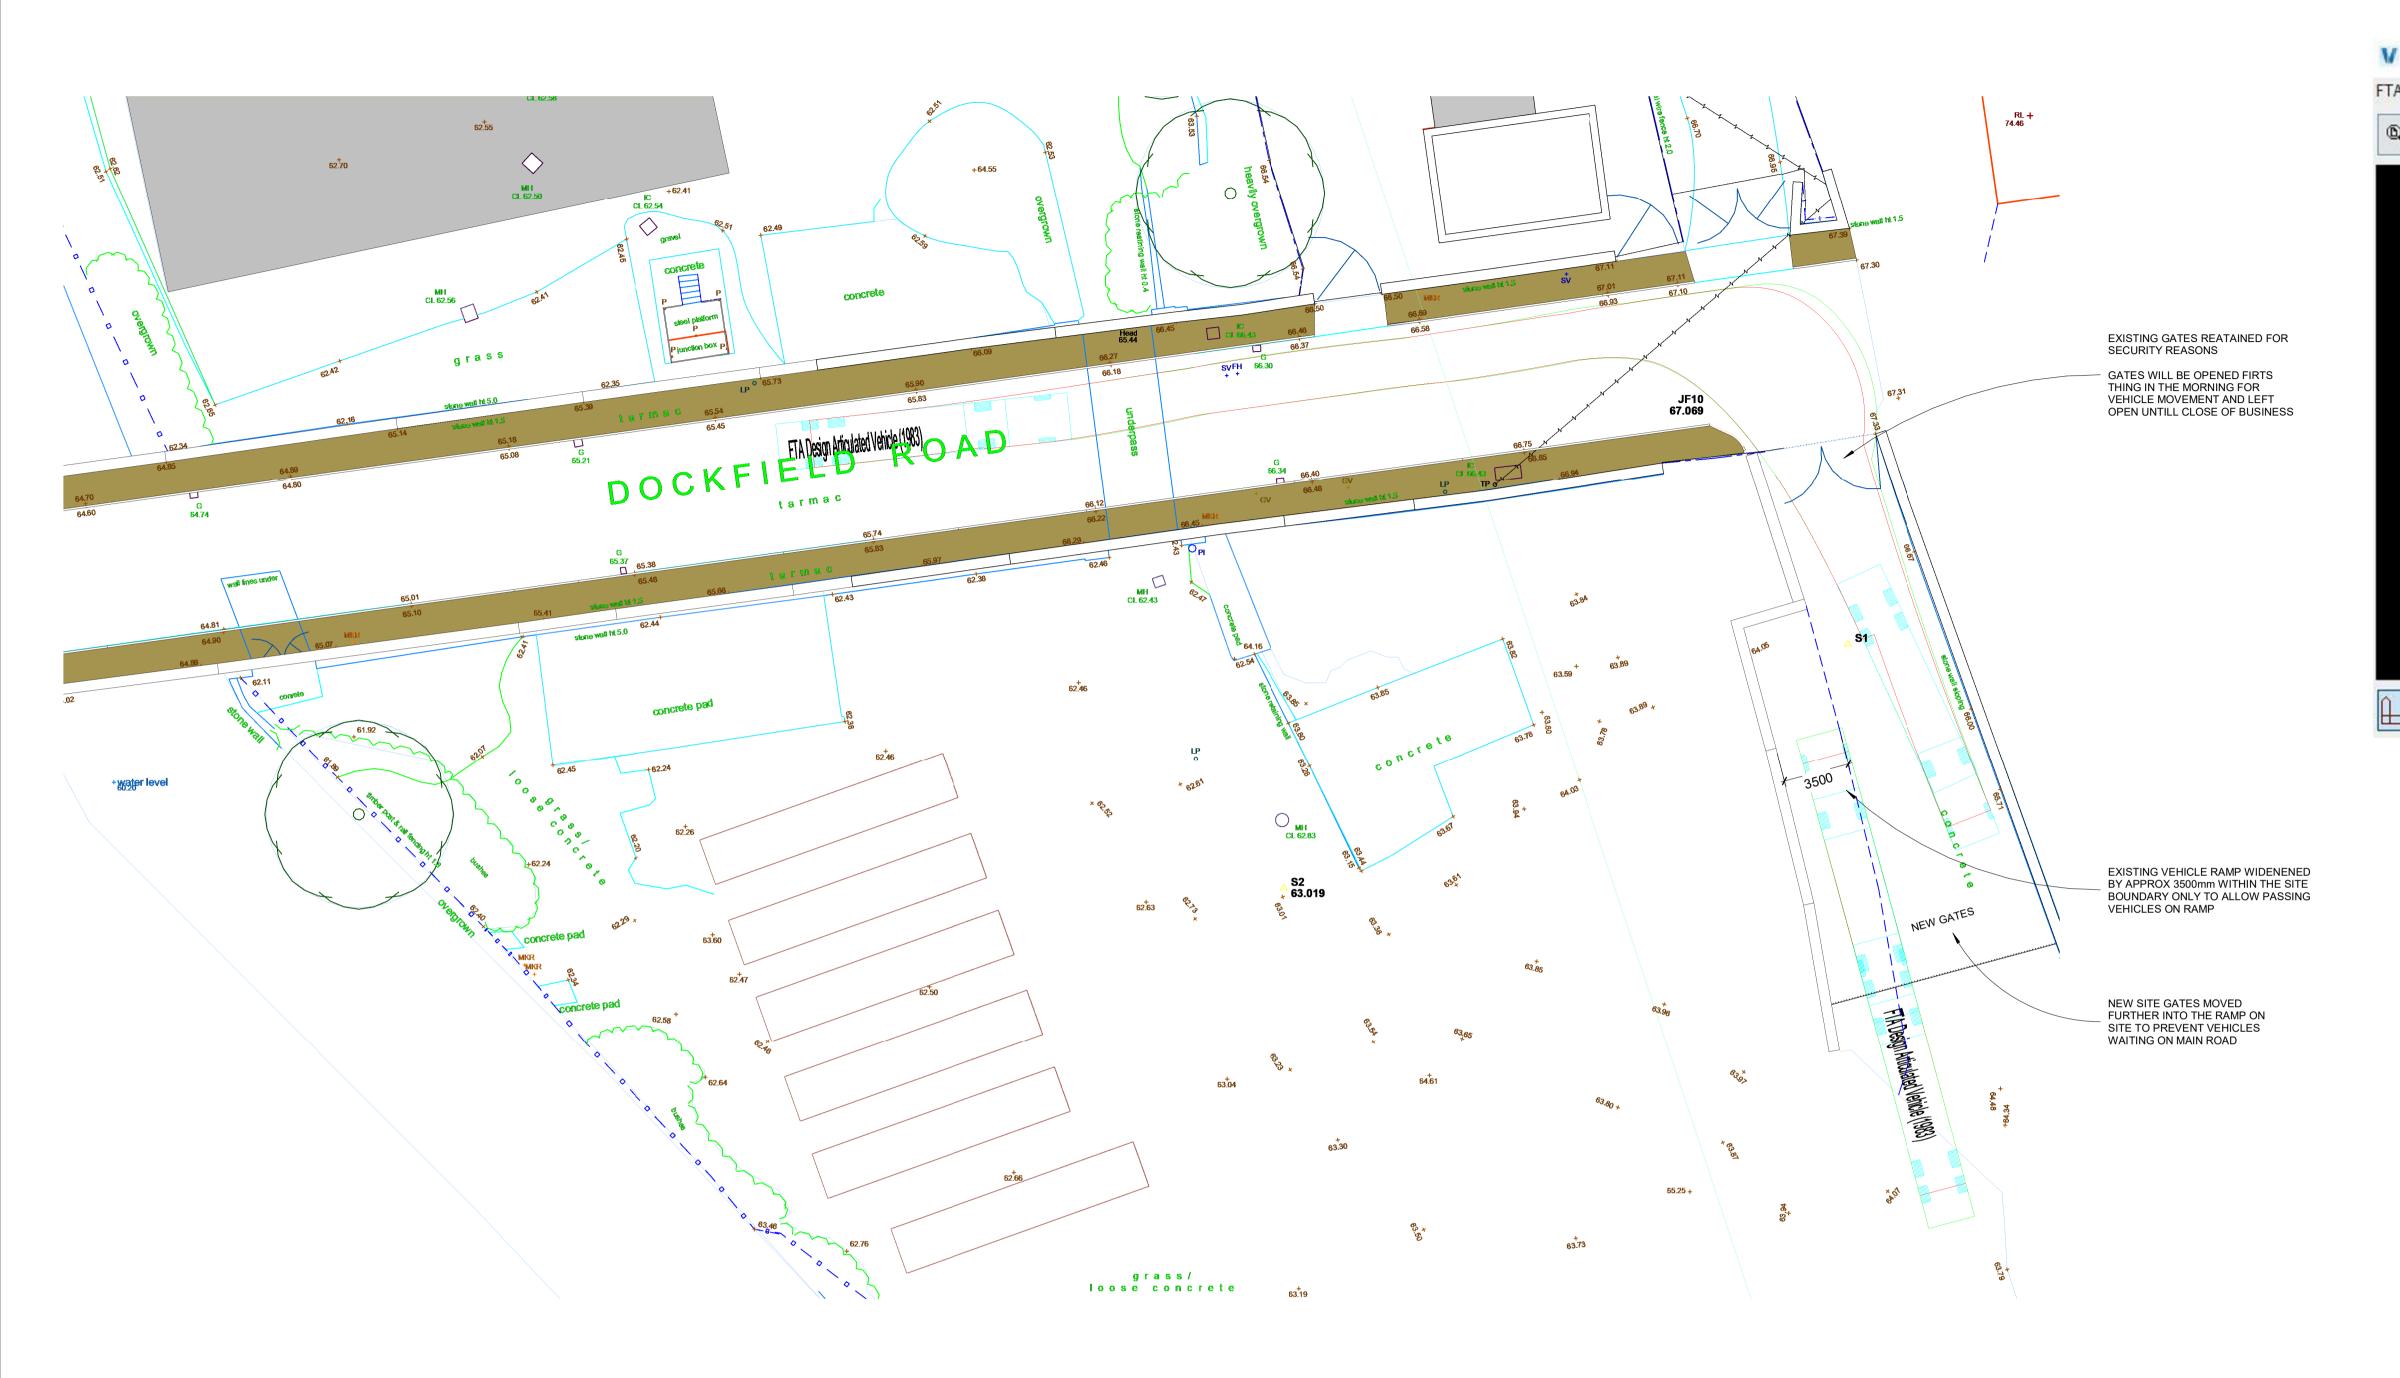

## Vehicle Access South 1:200

|                                                                                                                                                                                                                                                      | revision dat |         |                         |              |              |  |
|------------------------------------------------------------------------------------------------------------------------------------------------------------------------------------------------------------------------------------------------------|--------------|---------|-------------------------|--------------|--------------|--|
| All dimensions to be verified on site, and the Architect informed of any discrepancy.<br>All drawings and specifications should be read in conjunction with the Health and<br>Safety Plan; all conflicts should be reported to the CDM Co-ordinator. |              |         |                         |              |              |  |
| This drawing is th DO NOT SCALE                                                                                                                                                                                                                      |              |         | sonBridge Asso          | ciates Ltd ( | C            |  |
| preliminary                                                                                                                                                                                                                                          |              | comment |                         |              | construction |  |
| 🗌 plannir                                                                                                                                                                                                                                            | ng           | 🗌 te    | nder                    | rec          | cord         |  |
|                                                                                                                                                                                                                                                      |              |         | a <b>rsor</b><br>ciates | ı Bri        | dge          |  |
| 9 AVONDALE ROAD, SHIPLEY, WEST YORKSHIRE BD18 4QR                                                                                                                                                                                                    |              |         |                         |              |              |  |
| Tel: 07793021718<br>Email: design@pearsonbridge.co.uk                                                                                                                                                                                                |              |         |                         |              |              |  |
| Registered in England No: 10324560                                                                                                                                                                                                                   |              |         |                         |              |              |  |
| CHRIS WRIGHT ROAD<br>PLANING                                                                                                                                                                                                                         |              |         |                         |              |              |  |
| drawn by                                                                                                                                                                                                                                             | chec         | ked by  | date                    | SCa          | ale @ A1     |  |
| DRP                                                                                                                                                                                                                                                  | DI           | RP      | 09/29/2                 | 20 1         | : 200        |  |
| LAND AT DOCKFIELD RD<br>SHIPLEY                                                                                                                                                                                                                      |              |         |                         |              |              |  |
| VEH                                                                                                                                                                                                                                                  | ICL          |         | CESS                    | - SO         | UTH          |  |
|                                                                                                                                                                                                                                                      |              |         | SITE                    |              |              |  |
| project nu                                                                                                                                                                                                                                           | mber         |         |                         | ber          | revision     |  |