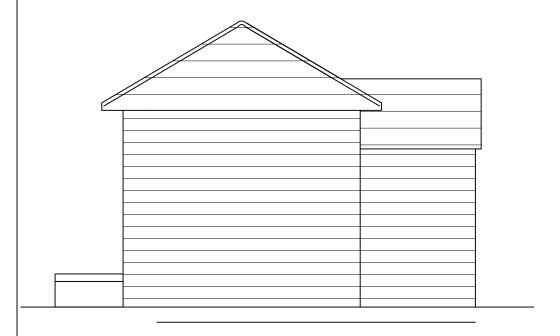

**Proposed Rear Elevation** 1:50 @A3

**Proposed Side Elevation** 1:50 @A3

Scale in Metres

The Contractor is to check and verify all building and site dimensions, levels and sewer invert levels at connection points before work starts.