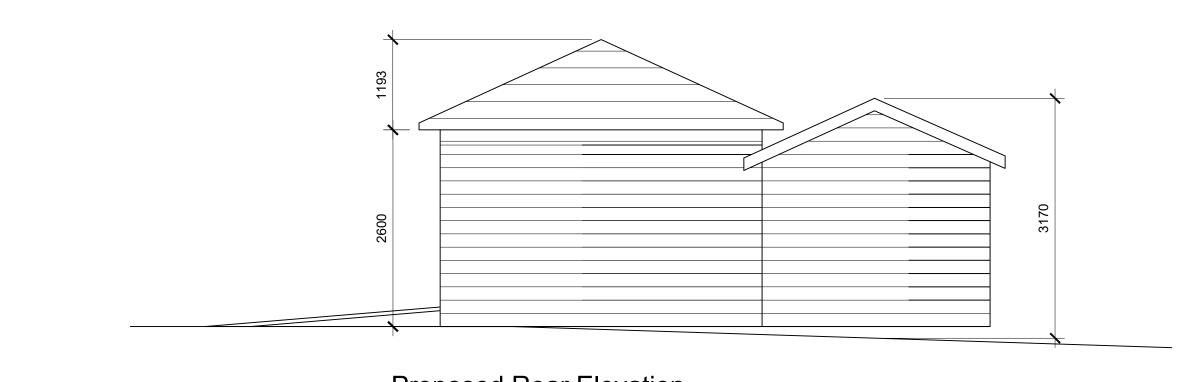

**Proposed Rear Elevation** 1:50 @A3

**Proposed Side Elevation** 1:50 @A3

Scale in Metres

The Contractor is to check and verify all building and site dimensions, levels and sewer invert levels at connection points before work starts.