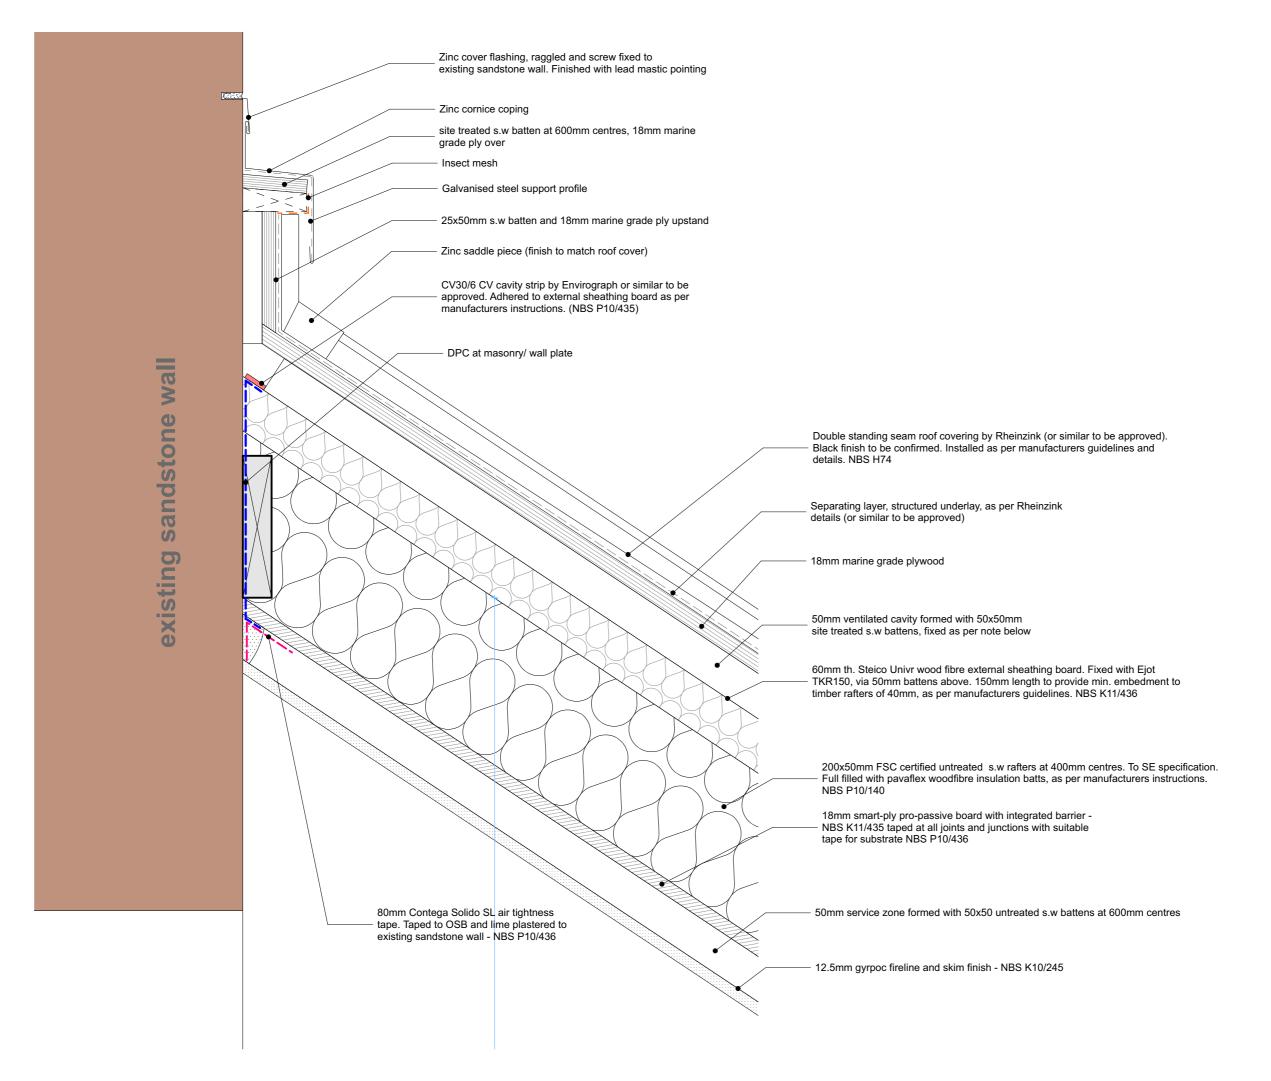

Notes / Key:

Do not scale from this drawing.
All existing dimensions to be checked on site prior to commencement of works or manufacturing of components.
Any discrepancies to be brought to the attention of the architect - if in doubt, ask.

This drawing is the copyright of John Gilbert Architects Ltd. No copying or distribution of this drawing or any part thereof is permitted without prior written permission.



201 White Studios, 62 Templeton Street, Glasgow, G40 1DA Tel: 0141 551 8383 Web: www.johngilbert.co.uk

Client

#### ABOVE ADVENTURE

Project

## **WOODSTOCK STREET CHURCH**

Title

# MONO-PITCH RIDGE ABUTMENT

Project Status

### **CONTRACT**

03749

Scale at A<sub>3</sub> **1:5** 

Drawn by

Date of issue

# SRA

Rev. Amendment

B RAFTER/INSULATION DEPTH

16.12.19

Drg No.

[3