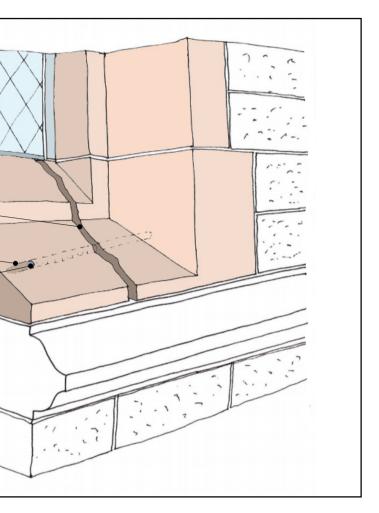

**NOTE:** exact type of stitching to be agreed on site with CA. Where threaded dowels used they must be stainless and should bed into the stone at least 200mm either side of crack. In some cases a full stone indent may be required