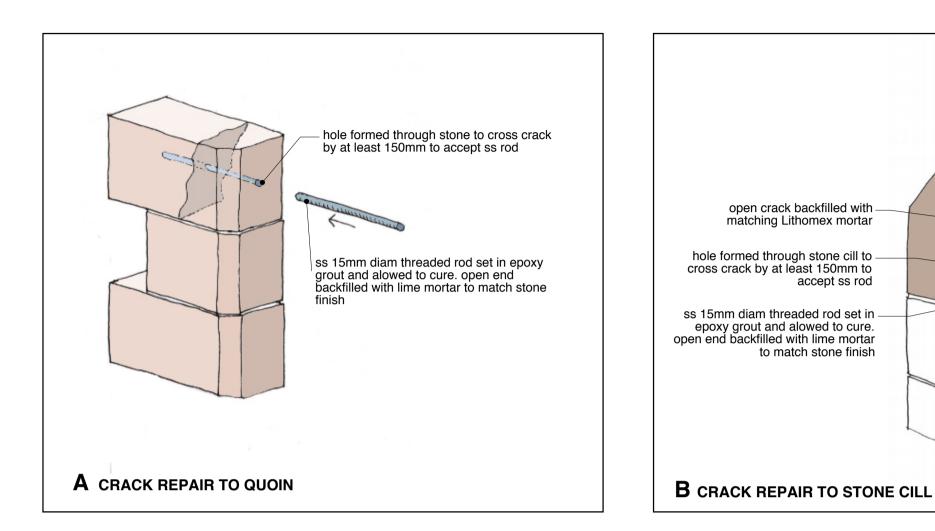

**NOTE:** exact type of stitching to be agreed on site with CA. Where threaded dowels used they must be stainless and should bed into the stone at least 200mm either side of crack. In some cases a full stone indent may be required