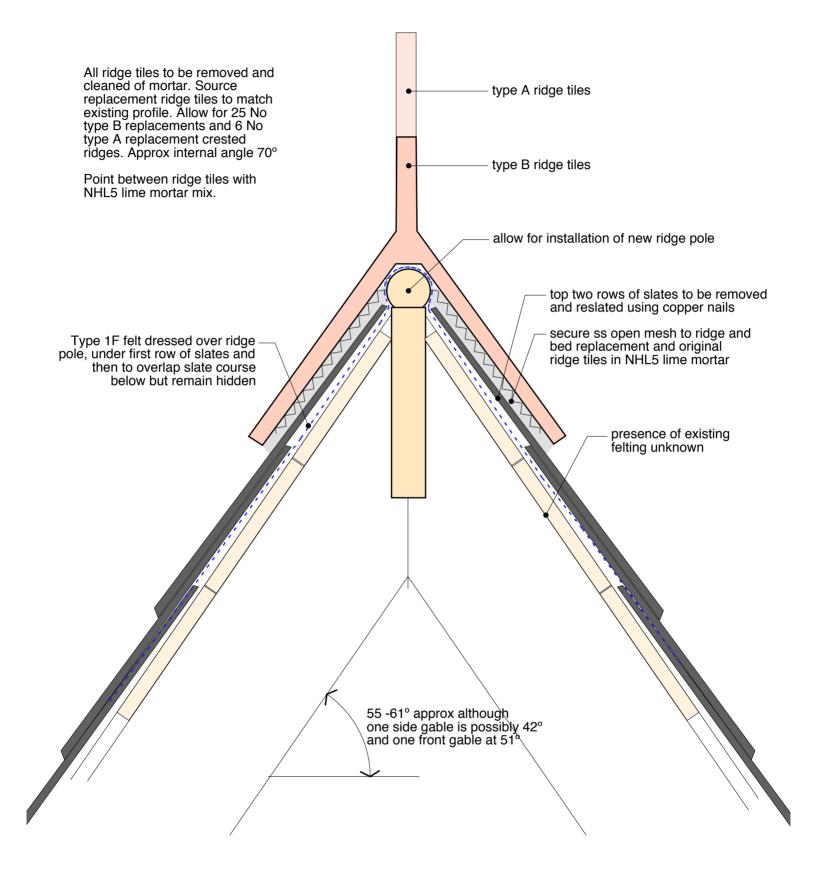

|                                                                                                                                                                                                                                  | Title                |                           |                  | Project        |                |      |
|----------------------------------------------------------------------------------------------------------------------------------------------------------------------------------------------------------------------------------|----------------------|---------------------------|------------------|----------------|----------------|------|
| John Gilbert<br>A R C H I T E C T S<br>201 The White Studios<br>Templeton Business Centre<br>Templeton Street, Glasgow G40 1DA<br>Tel 0141-551 8383 Fax 0141-554 7884<br>e-mail: info@johngilbert.co.uk<br>www.johngilbert.co.uk | REBEDDED RIDGE TILES |                           | WOODSTOCK CHURCH |                |                |      |
|                                                                                                                                                                                                                                  |                      |                           | Job No<br>03749  | Scale<br>1:5   |                |      |
|                                                                                                                                                                                                                                  | Rev                  | Alteration                | Date             | - Date 15/1/19 | Drawn by<br>JG | Size |
|                                                                                                                                                                                                                                  | А                    | DPC Laid over ridge pole  | 1/10/20          |                |                |      |
|                                                                                                                                                                                                                                  | В                    | lime mortar between tiles | 22/11/20         | Drg No         |                | Rev  |
|                                                                                                                                                                                                                                  |                      |                           |                  | [37]01         |                | В    |