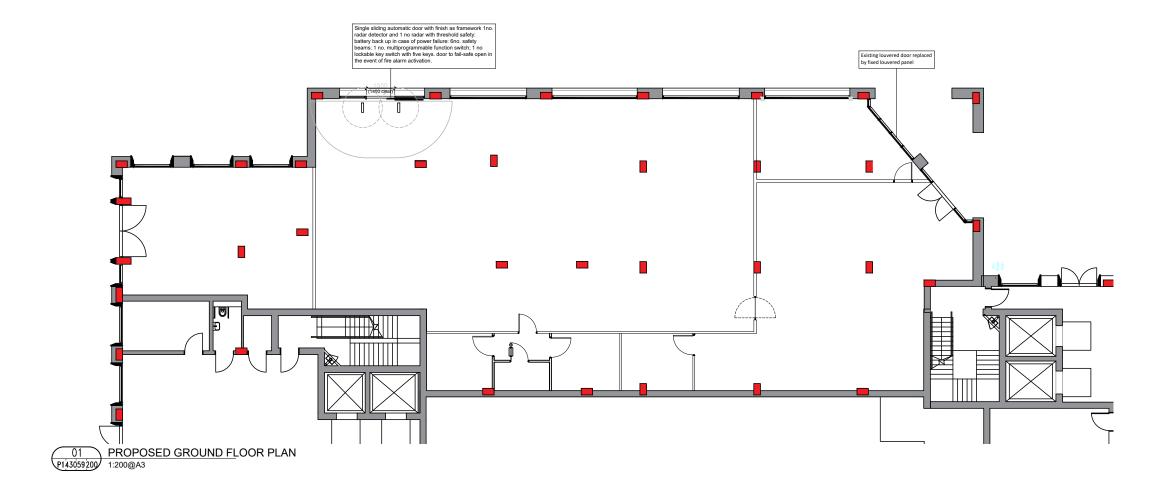

Project Title

Project Title
SAINSBURY'S LOCAL
23 SILVERTOWN WAY
CANNING TOWN, LONDON, E16 1DH

Drawing Title

EXISTING AND PROPOSED GROUND FLOOR PLAN