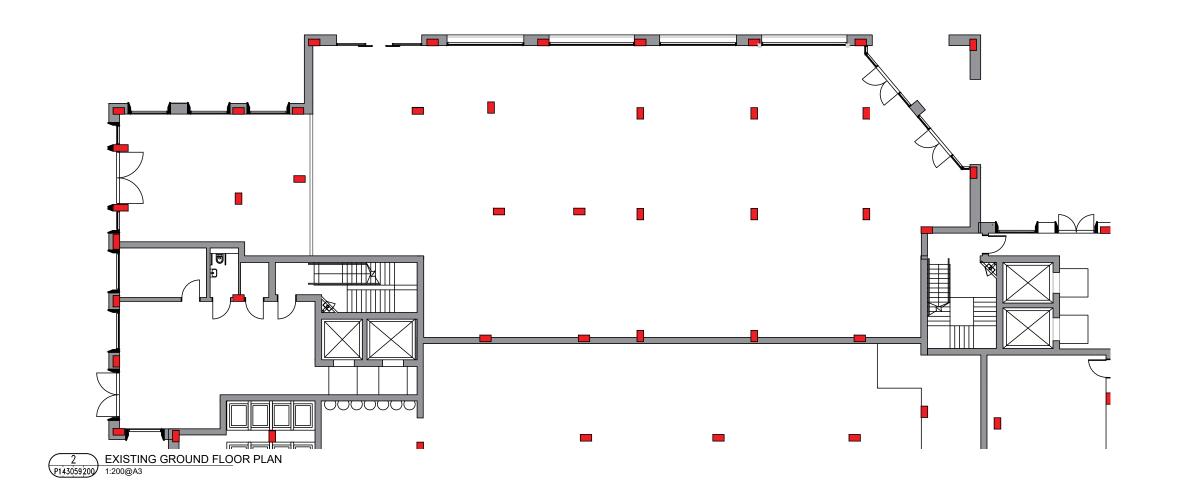

Project Title

Project Title
SAINSBURY'S LOCAL
23 SILVERTOWN WAY
CANNING TOWN, LONDON, E16 1DH

Drawing Title

EXISTING AND PROPOSED GROUND FLOOR PLAN