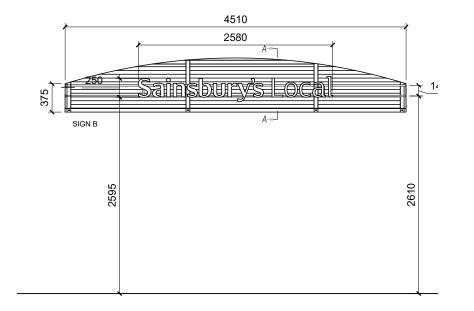

01 PROPOSED FASCIA SIGNAGE A -INTERNALLY ILLUMINATED-143059213 1:50@A3 ILLUMINATION LEVEL - 375 cd/m<sup>2</sup>

P143059213 1:50@A3

03 PROPOSED FASCIA SIGNAGE B -INTERNALLY ILLUMINATED-PI43059213 1:50@A3 ILLUMINATION LEVEL - 375 cd/m ILLUMINATION LEVEL - 375 cd/m<sup>2</sup>