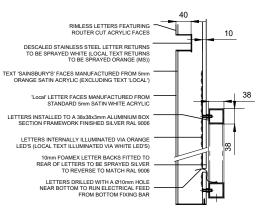

01 PROPOSED FASCIA SIGNAGE A -INTERNALLY ILLUMINATED-143059213 1:50@A3 ILLUMINATION LEVEL - 375 cd/m<sup>2</sup>

P143059213 1:50@A3



03 PROPOSED FASCIA SIGNAGE B -INTERNALLY ILLUMINATED-PI43059213 1:50@A3 ILLUMINATION LEVEL - 375 cd/m ILLUMINATION LEVEL - 375 cd/m<sup>2</sup>











ILLUMINATION LEVEL - 204 cd/m<sup>2</sup>



|                        | 0.5                               |                                | 1                             | 1.5                                                                        | :                          | 2                           |               |
|------------------------|-----------------------------------|--------------------------------|-------------------------------|----------------------------------------------------------------------------|----------------------------|-----------------------------|---------------|
| SCALE                  | 1:50 @A<br>0.25                   | 3<br>0.                        | 5                             | 0.75                                                                       |                            | 1