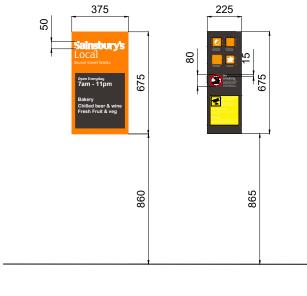

01 PROPOSED FASCIA SIGNAGE A -INTERNALLY ILLUMINATED-143059213 1:50@A3 ILLUMINATION LEVEL - 375 cd/m<sup>2</sup>

P143059213 1:50@A3

03 PROPOSED FASCIA SIGNAGE B -INTERNALLY ILLUMINATED-PI43059213 1:50@A3 ILLUMINATION LEVEL - 375 cd/m ILLUMINATION LEVEL - 375 cd/m<sup>2</sup>