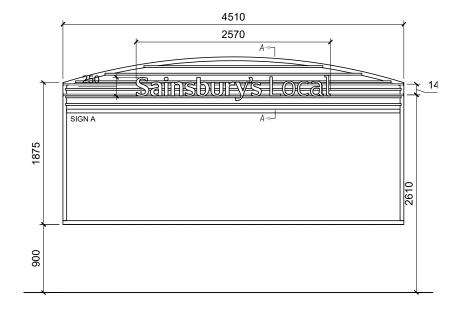

01 PROPOSED FASCIA SIGNAGE A -INTERNALLY ILLUMINATED-143059213 1:50@A3 ILLUMINATION LEVEL - 375 cd/m<sup>2</sup>

P143059213 1:50@A3

03 PROPOSED FASCIA SIGNAGE B -INTERNALLY ILLUMINATED-PI43059213 1:50@A3 ILLUMINATION LEVEL - 375 cd/m ILLUMINATION LEVEL - 375 cd/m<sup>2</sup>