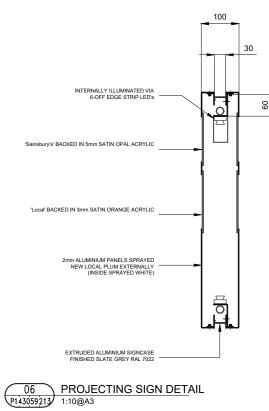

01 PROPOSED FASCIA SIGNAGE A -INTERNALLY ILLUMINATED-143059213 1:50@A3 ILLUMINATION LEVEL - 375 cd/m<sup>2</sup>

P143059213 1:50@A3

03 PROPOSED FASCIA SIGNAGE B -INTERNALLY ILLUMINATED-PI43059213 1:50@A3 ILLUMINATION LEVEL - 375 cd/m ILLUMINATION LEVEL - 375 cd/m<sup>2</sup>