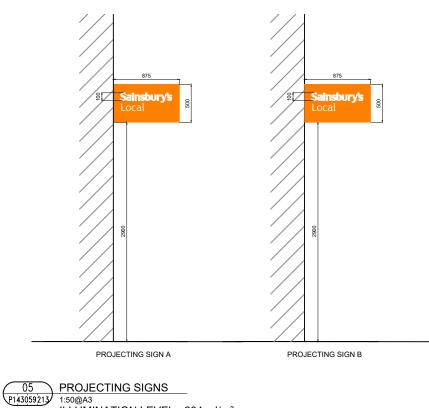

ILLUMINATION LEVEL - 204 cd/m<sup>2</sup>

|                        | 0.5                               |                                | 1                             | 1.5                                                                        | :                          | 2                           |               |
|------------------------|-----------------------------------|--------------------------------|-------------------------------|----------------------------------------------------------------------------|----------------------------|-----------------------------|---------------|
| SCALE                  | 1:50 @A<br>0.25                   | 3<br>0.                        | 5                             | 0.75                                                                       |                            | 1                           | 1             |
| SCALE                  | 1:25 @A                           | 3                              |                               |                                                                            |                            |                             |               |
|                        | 0.2                               | 5                              | 0.9                           | 5                                                                          | 0.75                       |                             |               |
| SCALE                  | 1:20 @A                           | 3                              | 0.2                           | 5                                                                          |                            |                             |               |
| SCALE                  | 1:10 @A                           | 3                              |                               |                                                                            |                            |                             |               |
| с                      | 07.01.21                          | Gene                           | General Amendments            |                                                                            |                            |                             |               |
| в                      | 05.01.21                          | Amen                           | Amend address and ATM omitted |                                                                            |                            |                             |               |
| А                      | 04.12.20                          | Amen                           | Amended to Comments           |                                                                            |                            |                             | ٦L            |
|                        | 30.11.20                          | First i                        | First issue                   |                                                                            |                            |                             | J١            |
| Rev.                   | Date                              | Descr                          | iption                        |                                                                            |                            |                             |               |
| Status                 |                                   |                                | Islingt                       | Swan Yard<br>on, London<br>N1 1SD<br>03 637 8980                           | )                          |                             |               |
|                        | 2<br>NNIN                         | 3 SILV                         | /ER                           | Y'S LO<br>TOWN<br>LOND                                                     | WAY                        | (                           | D             |
| Drawi                  | ng Title                          |                                |                               | OSED<br>DETA                                                               | ILS                        |                             |               |
| Project                | Number                            |                                | Drawin                        | g Number                                                                   |                            | Revisi                      | on            |
| P-143                  | 059                               |                                | P-143                         | 059-213                                                                    |                            | С                           |               |
| Drawn<br>JN            | 1                                 | Checked<br>VA                  |                               | Scale<br>Varies                                                            |                            | ate<br>0.11.20              |               |
| Wales Re<br>any part o | gistered Office<br>f this drawing | : Euro House,<br>without forma | 1394 High F<br>I consent of   | y Ref: OC31560<br>oad, London, Ni<br>the copyright o<br>the property of th | 0 9YZ. Any r<br>wner, Comp | eproduction<br>any Ref: OC3 | of al<br>1560 |