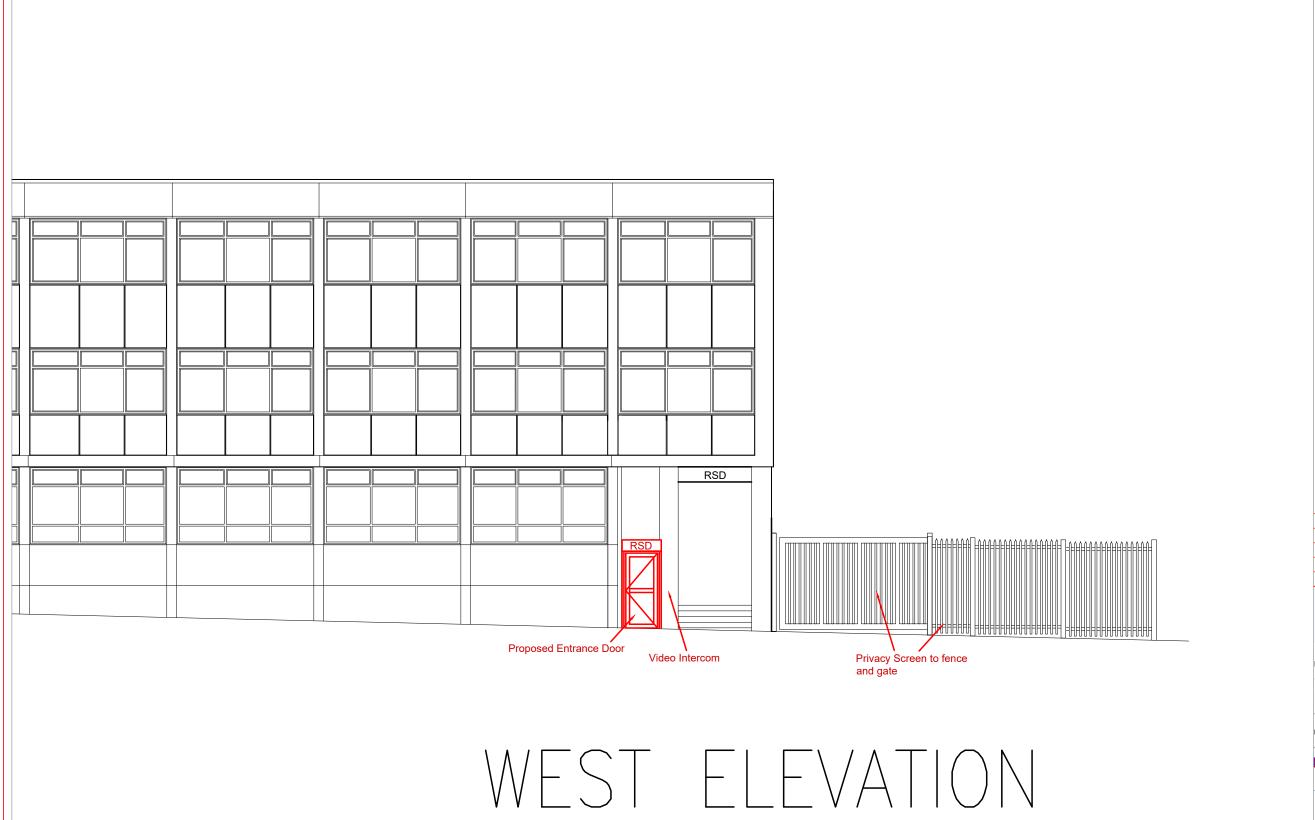

Drawing: Proposed West Elevation

Scale: 1:100 @ A3 Drawn by: WT

Date: DEC 2020 Checked by: IH

ring Number: Revi

on: