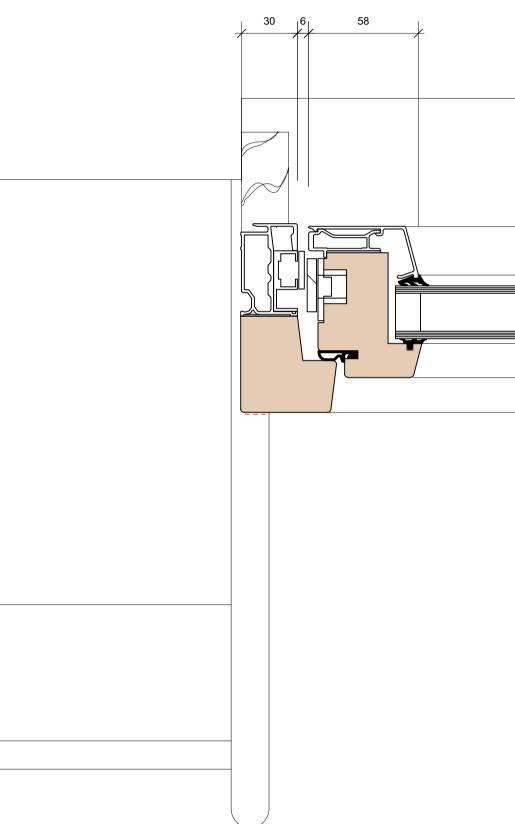

Horizontal Boarding Section 1.2

Rev A . Cladding and wing fenestration amended 18-01-2021 MJT.

As stated at A1

| ROGER BALMER                                                                             |                               |               |                 |              |
|------------------------------------------------------------------------------------------|-------------------------------|---------------|-----------------|--------------|
| DESIGN                                                                                   |                               |               |                 |              |
|                                                                                          |                               | •             |                 |              |
| FOUNTAIN HOUSE STUDIO                                                                    | THE STREET                    | EAST BERGHOLT | COLCHEST        | ER CO7 6TB   |
| Telephone: 01206 299477 Email: enquiries@rogerbalmerdesign.co.uk Facsimile: 01206 299478 |                               |               |                 |              |
| Client                                                                                   | Project                       |               |                 | Drawing      |
| Mr and Mrs Toone                                                                         | The Old Cattle Barn           |               | Joinery Details |              |
|                                                                                          | Holton Place<br>Sandpits Lane |               |                 | Sheet 3 of 3 |