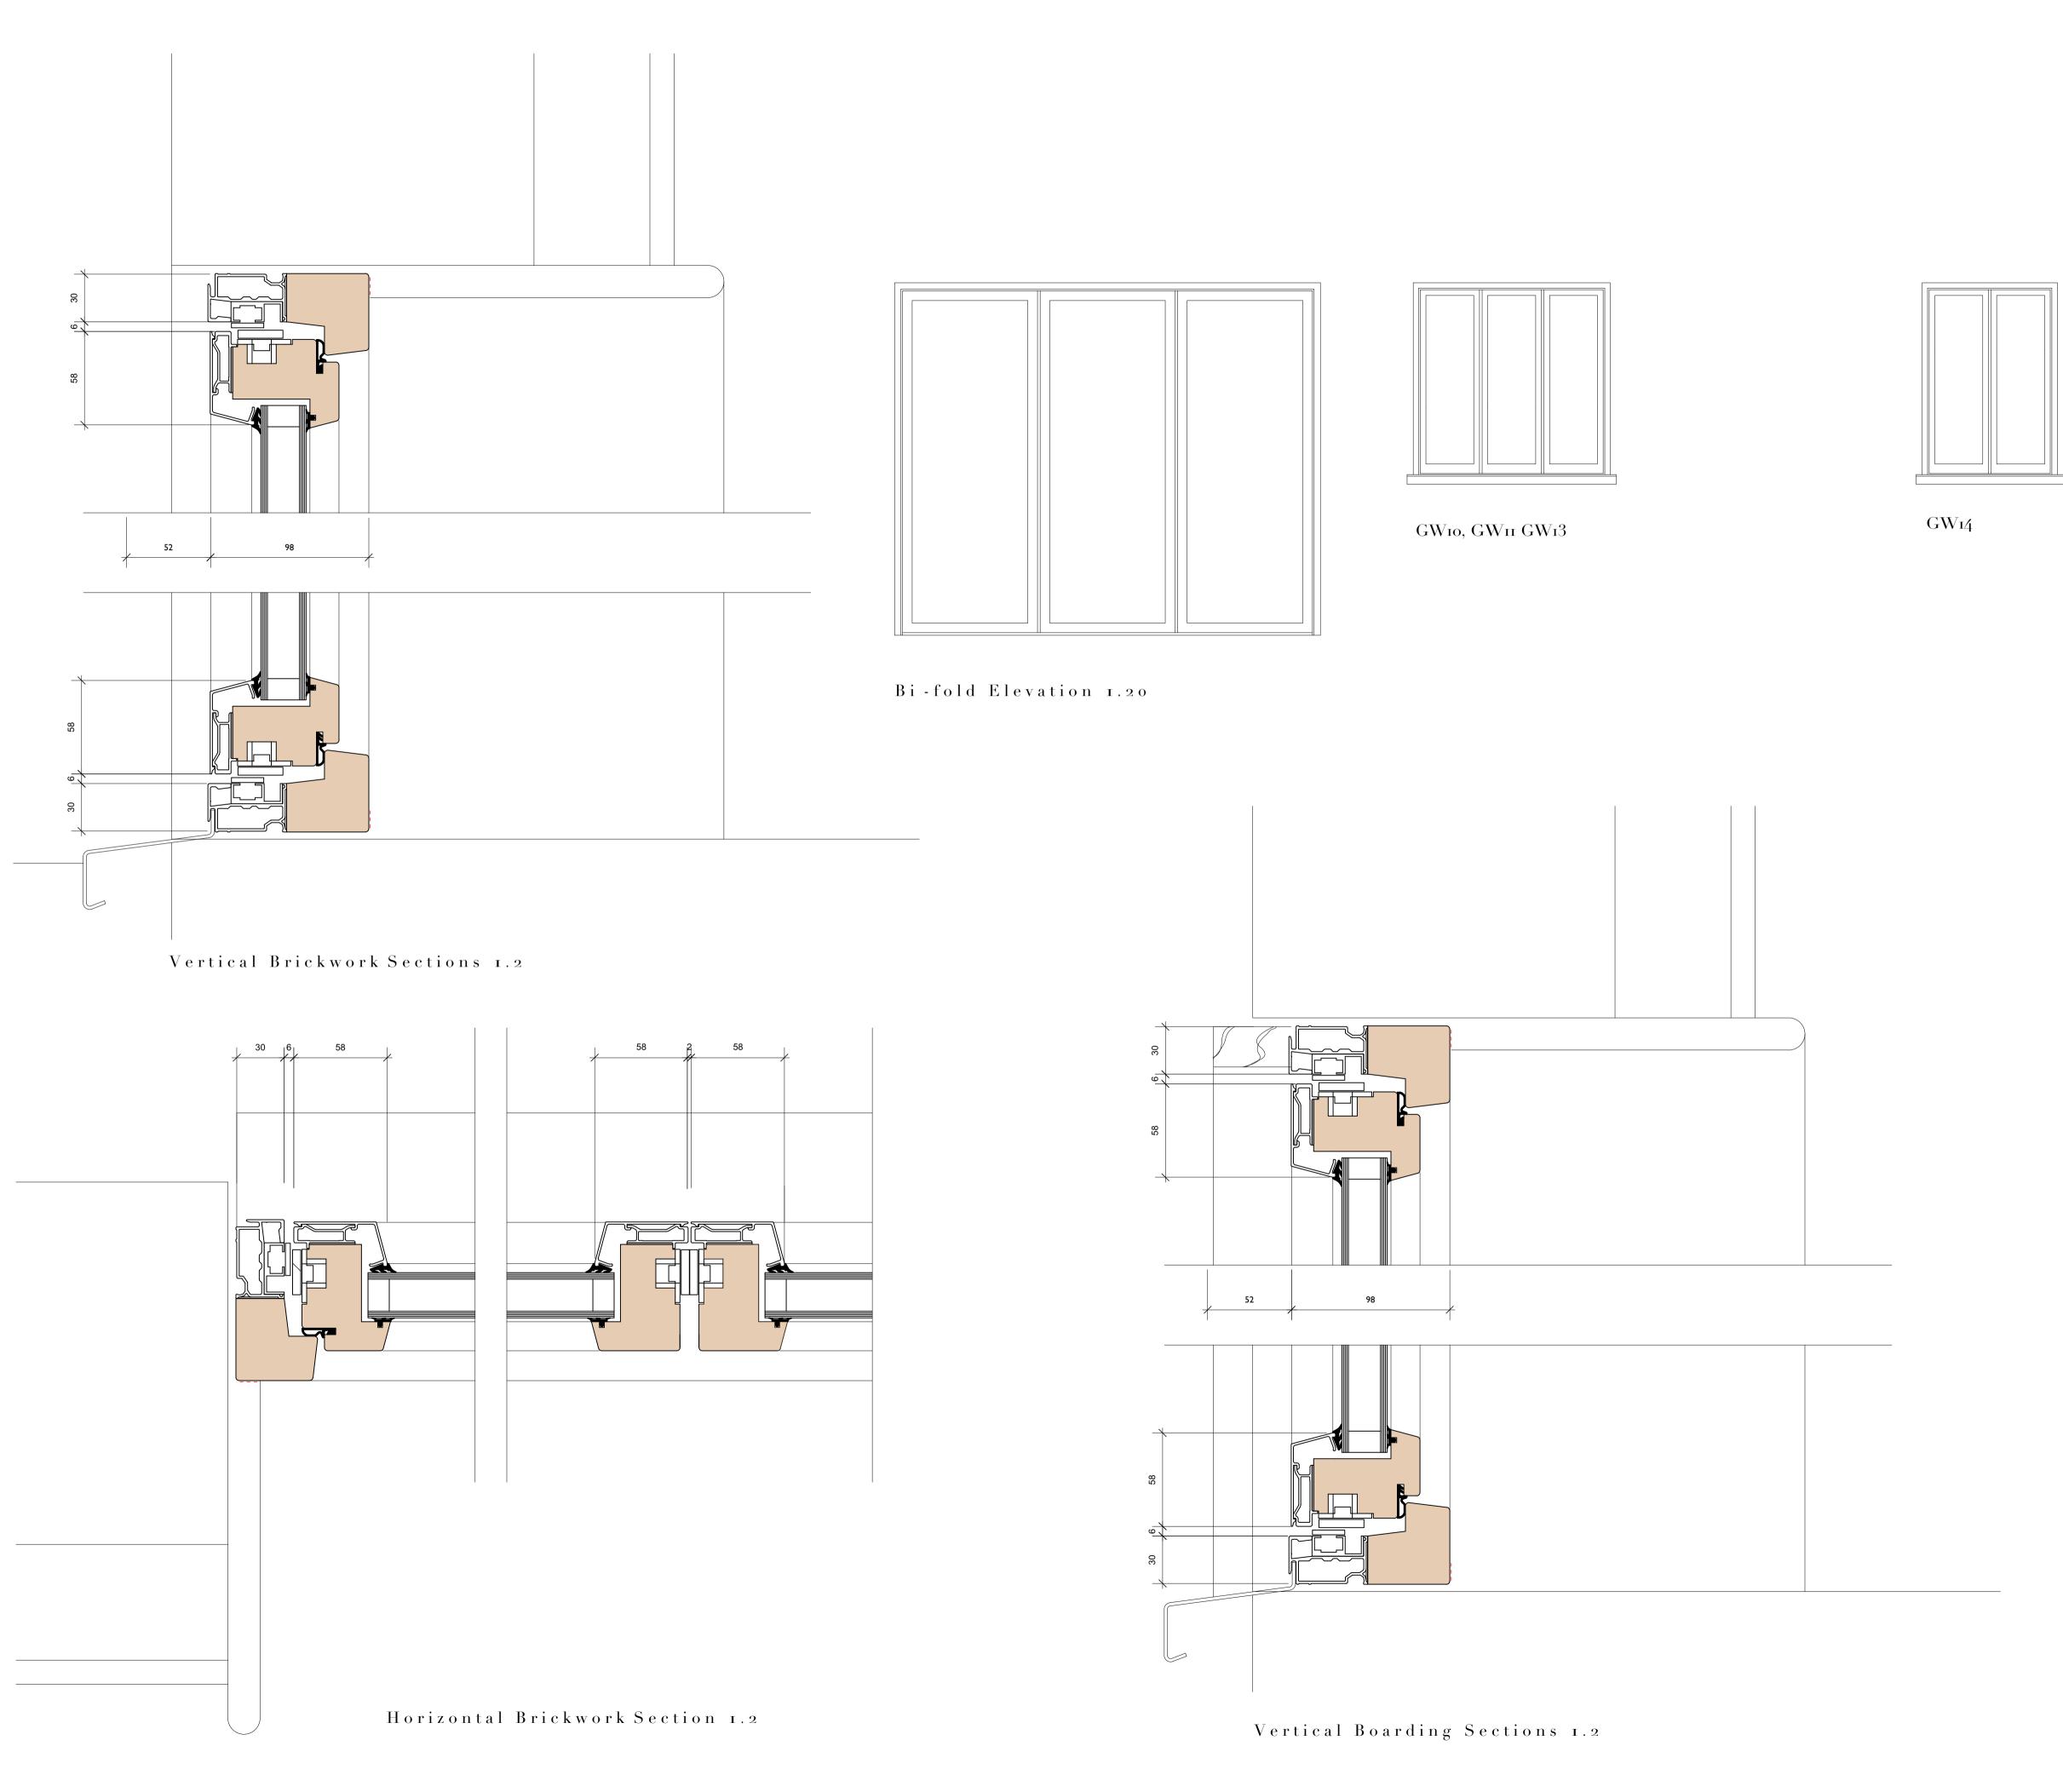

Horizontal Boarding Section 1.2

Rev A . Cladding and wing fenestration amended 18-01-2021 MJT.

As stated at A1

| ROGER BALMER                                                                             |                               |               |                 |              |
|------------------------------------------------------------------------------------------|-------------------------------|---------------|-----------------|--------------|
| DESIGN                                                                                   |                               |               |                 |              |
|                                                                                          |                               | •             |                 |              |
| FOUNTAIN HOUSE STUDIO                                                                    | THE STREET                    | EAST BERGHOLT | COLCHEST        | ER CO7 6TB   |
| Telephone: 01206 299477 Email: enquiries@rogerbalmerdesign.co.uk Facsimile: 01206 299478 |                               |               |                 |              |
| Client                                                                                   | Project                       |               |                 | Drawing      |
| Mr and Mrs Toone                                                                         | The Old Cattle Barn           |               | Joinery Details |              |
|                                                                                          | Holton Place<br>Sandpits Lane |               |                 | Sheet 3 of 3 |