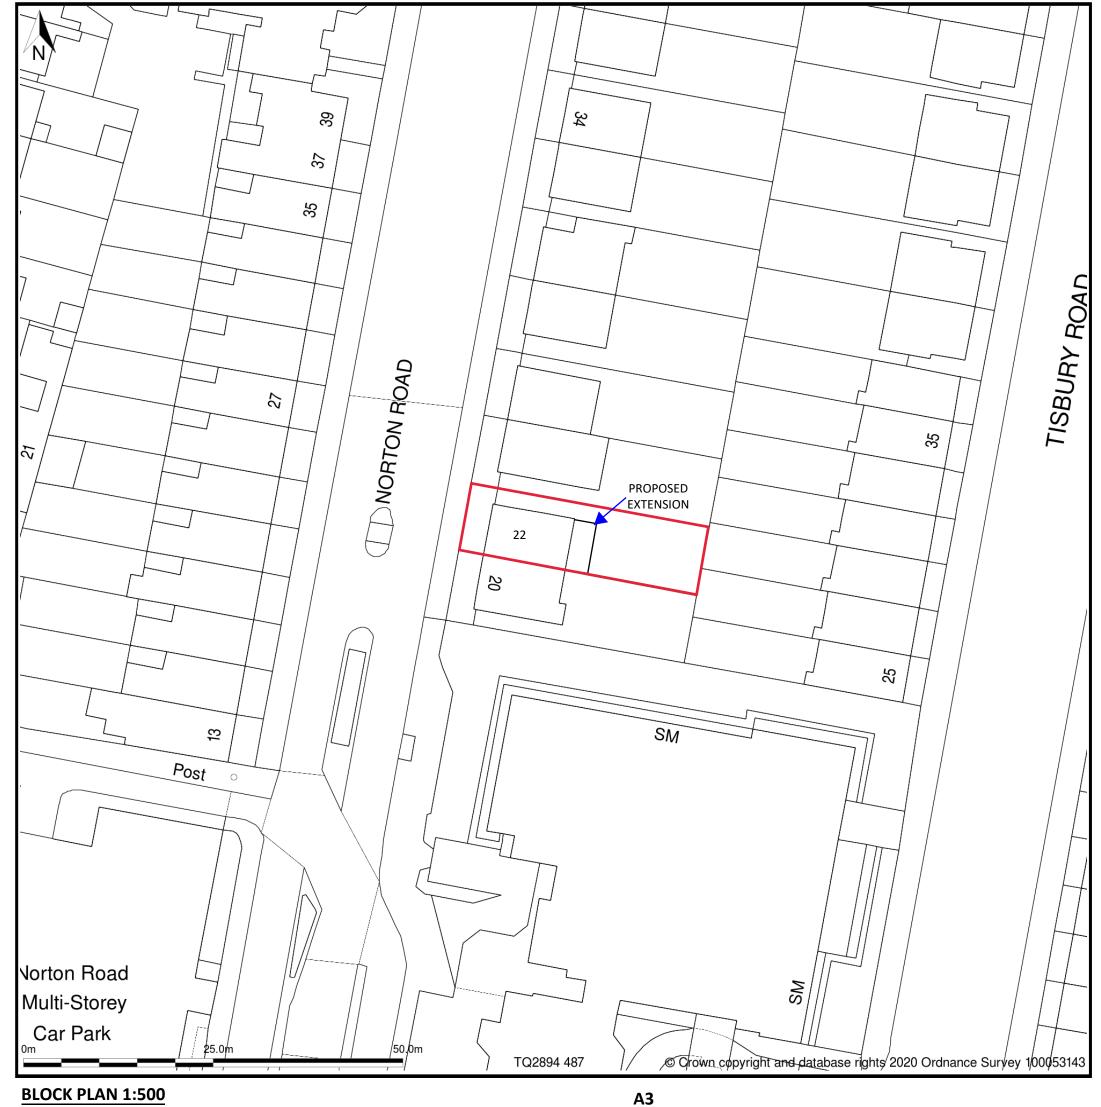

**BLOCK PLAN 1:500** 

Site Plan shows area bounded by: 528876.3, 104803.37 529017.72, 104944.79 (at a scale of 1:1250), OSGridRef: TQ2894 487. The representation of a road, track or path is no evidence of a right of

way. The representation of features as lines is no evidence of a property boundary.

Produced on 22nd Dec 2020 from the Ordnance Survey National Geographic Database and incorporating surveyed revision available at this date. Reproduction in whole or part is prohibited without the

prior permission of Ordnance Survey. © Crown copyright 2020. Supplied by www.buyaplan.co.uk a licensed Ordnance Survey partner

(100053143). Unique plan reference: #00585641-15CDC3 Ordnance Survey and the OS Symbol are registered trademarks of Ordnance Survey, the national mapping agency of Great Britain. Buy A Plan

logo, pdf design and the www.buyaplan.co.uk website

are Copyright © Pass Inc Ltd 2020

**SITE PLAN 1:1250** 

**22A NORTON ROAD, HOVE** 