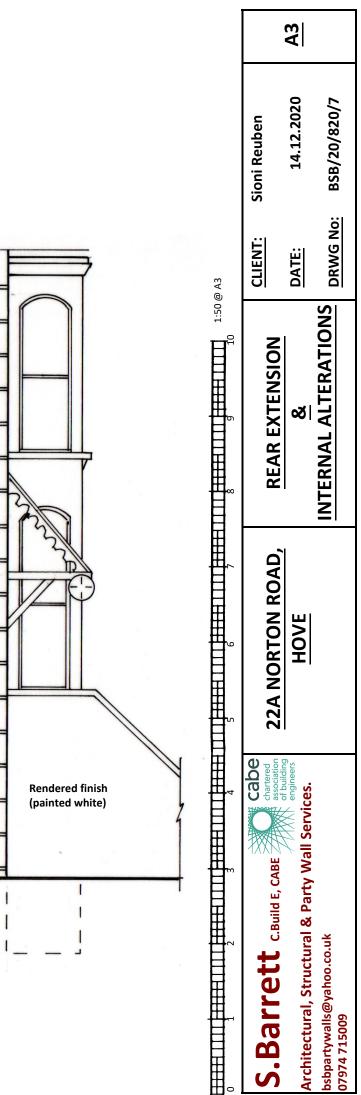

## $\infty$ of 2 **PROPOSED SIDE ELEVATION (NORTH) 1:50** Plan 7 **Rendered** finish (not painted **Rendered finish** (not painted New Stairs from Flat 1 22 Norton Road down to gardens Guarding to access across flat roof **Decorative brick** quions **Roof lights** New window to existing bedroom **Rendered finish** (painted white) · · · · · · \*-Existing 1800mm close boarded fence retained from end of new extension wall