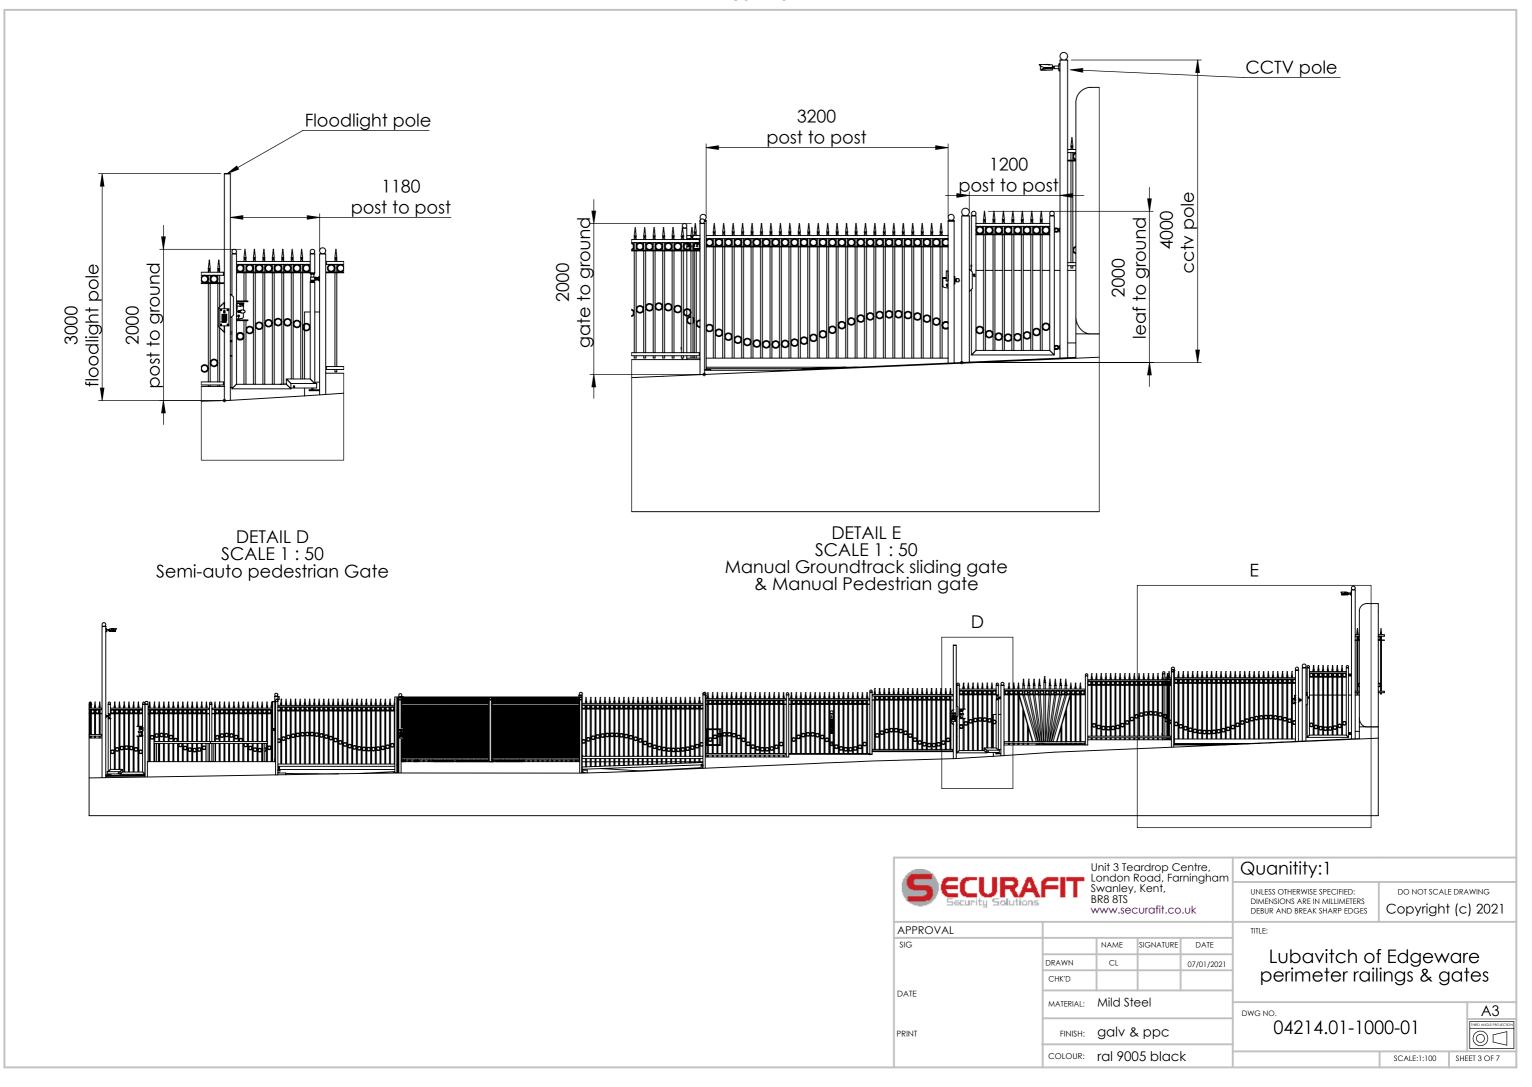

DO NOT SCALE DRAWING Copyright (c) 2021

Lubavitch of Edgeware perimeter railings & gates

04214.01-1000-01

SCALE:1:200 SHEET 6 OF 7

APPROX WEIGHT : Ka