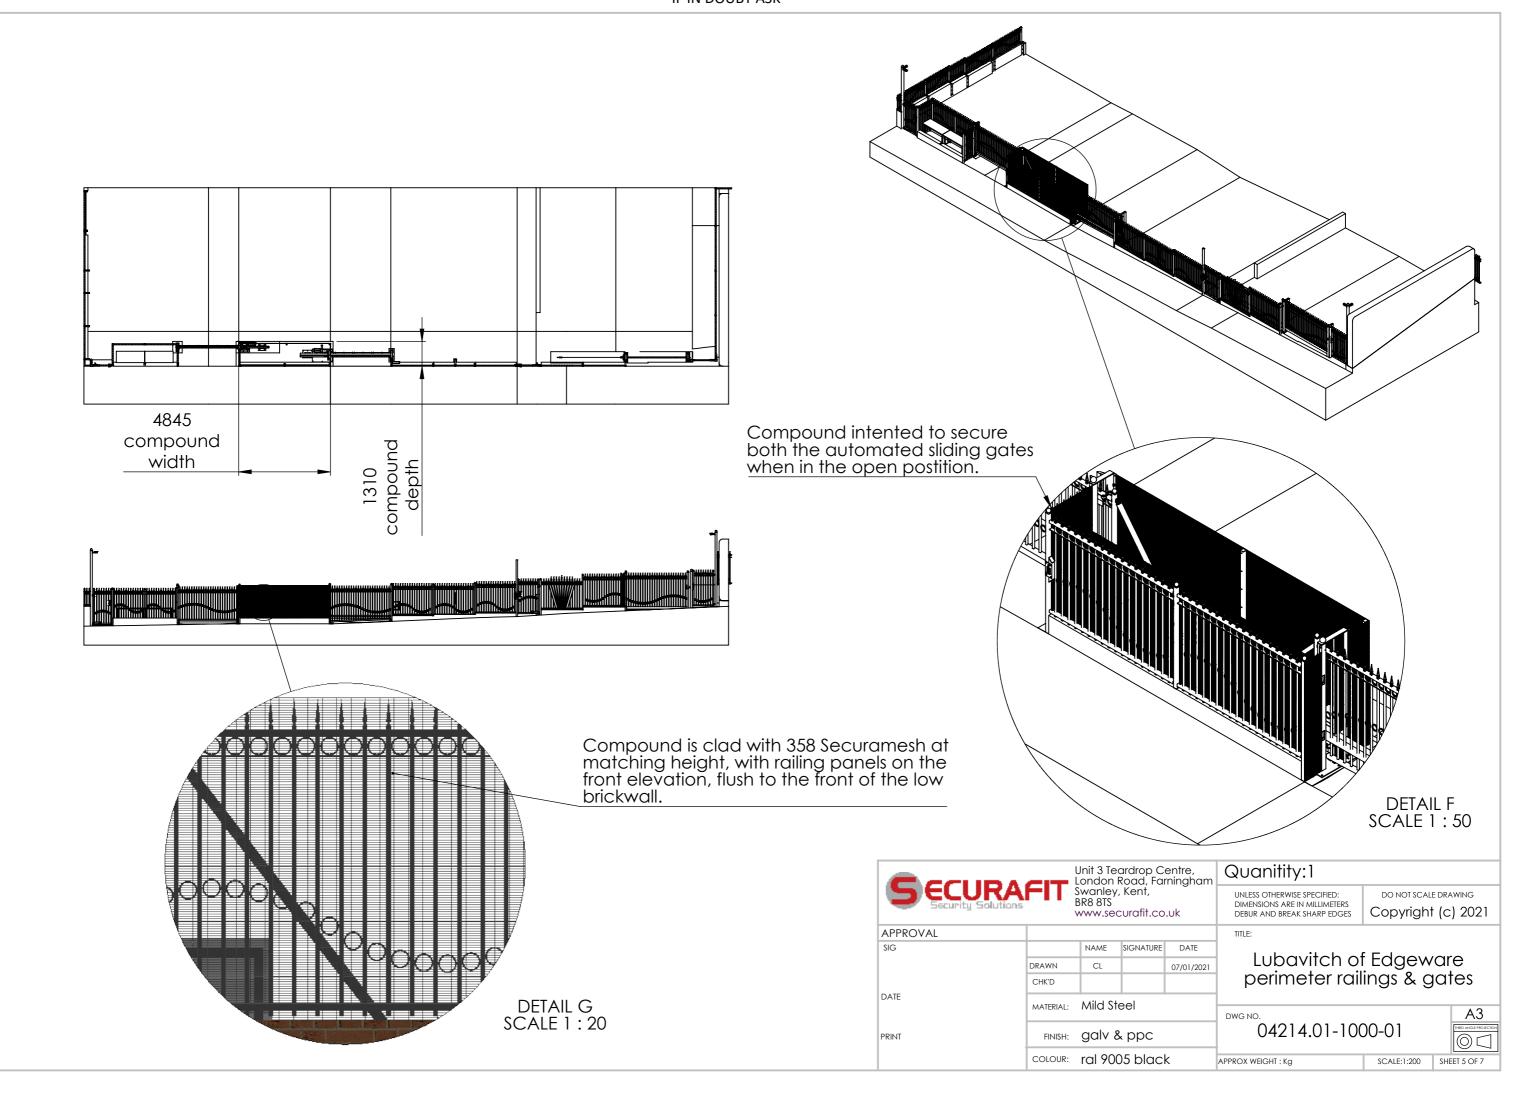

Fence post also secured into a spigot. Fence posts and ajecent panels can be removed at a later date.

Fence panel doubles as a simple gate for removal of Food trolleys.

Spigot built into low brick wall to accept a cranked fence post. At a later date, prefabricated panels can be errected and secured on top of wall, flush to the front face to match other proposed fence panels.