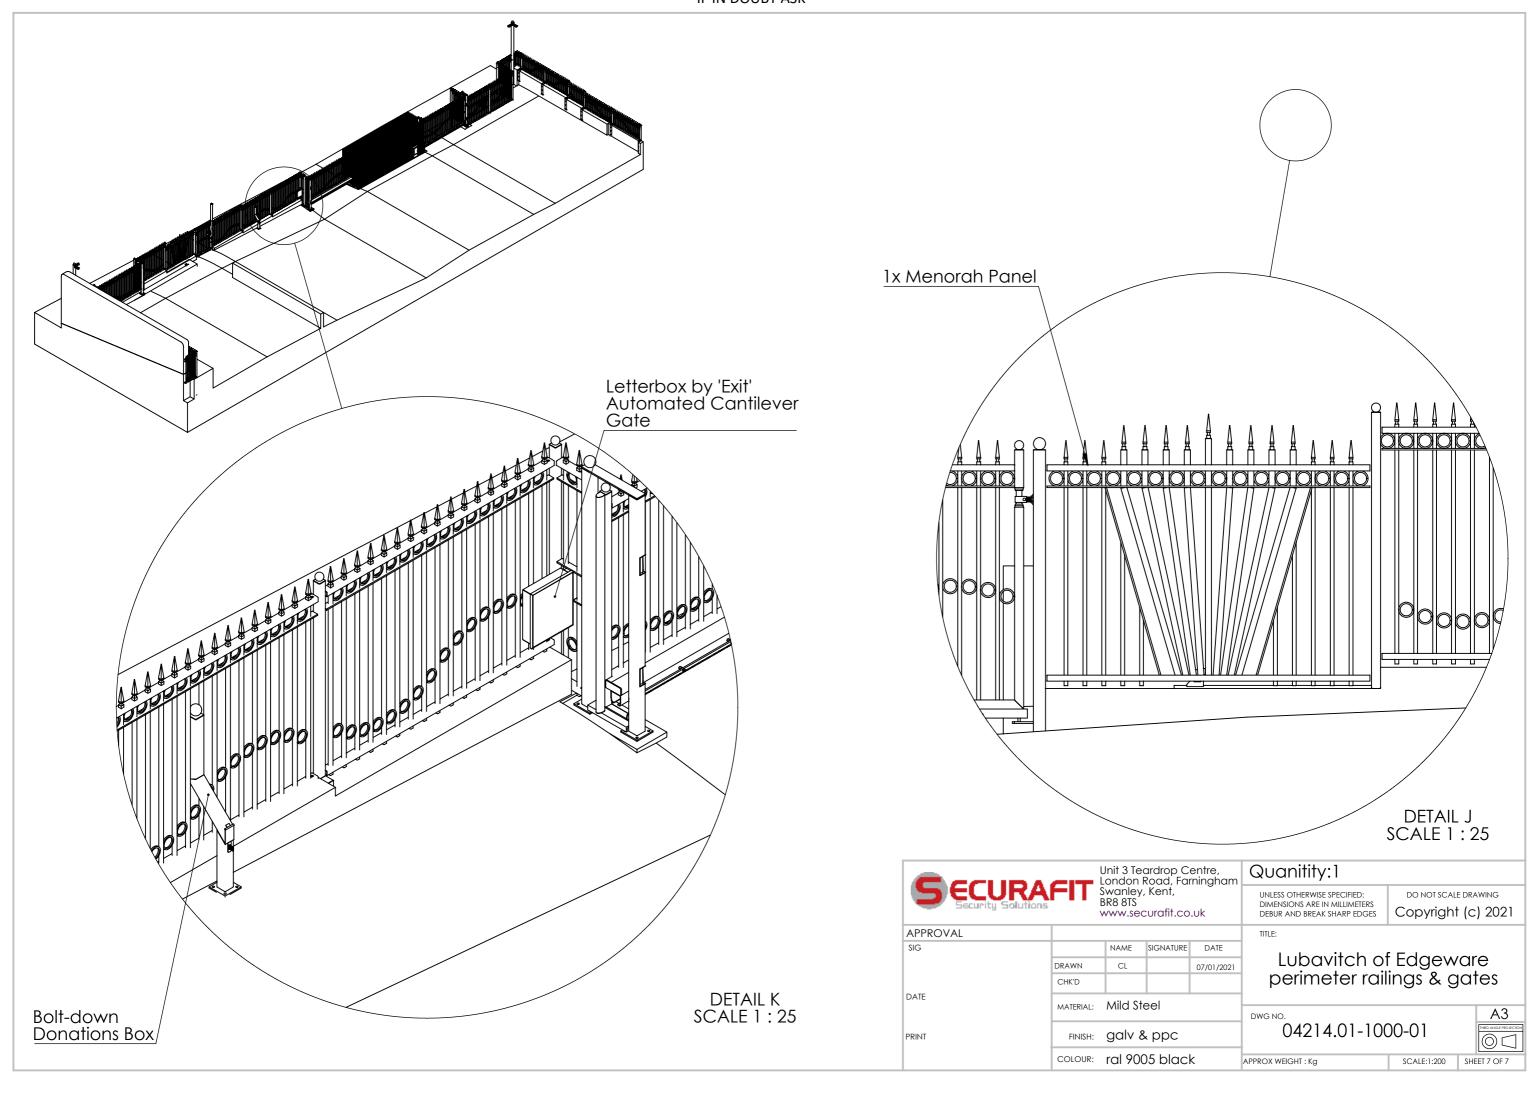

ce post also secured into a spigot. Fence posts and ajecent panels can be removed at a later date.

Fence panel doubles as a simple gate for removal of Food trolleys.

Spigot built into low brick wall to accept a cranked fence post. At a later date, prefabricated panels can be errected and secured on top of wall, flush to the front face to match other proposed fence panels.

2x Stainless Steel Food Trolleys for donating food to the community.



PRINT

DATE 07/01/2021 CHK'D MATERIAL: Mild Steel

colour: ral 9005 black

FINISH: galv & ppc

Quanitity:1

UNLESS OTHERWISE SPECIFIED: DIMENSIONS ARE IN MILLIMETERS DEBUR AND BREAK SHARP EDGES

DO NOT SCALE DRAWING Copyright (c) 2021

Lubavitch of Edgeware perimeter railings & gates

04214.01-1000-01

SCALE:1:200 SHEET 6 OF 7

APPROX WEIGHT : Ka