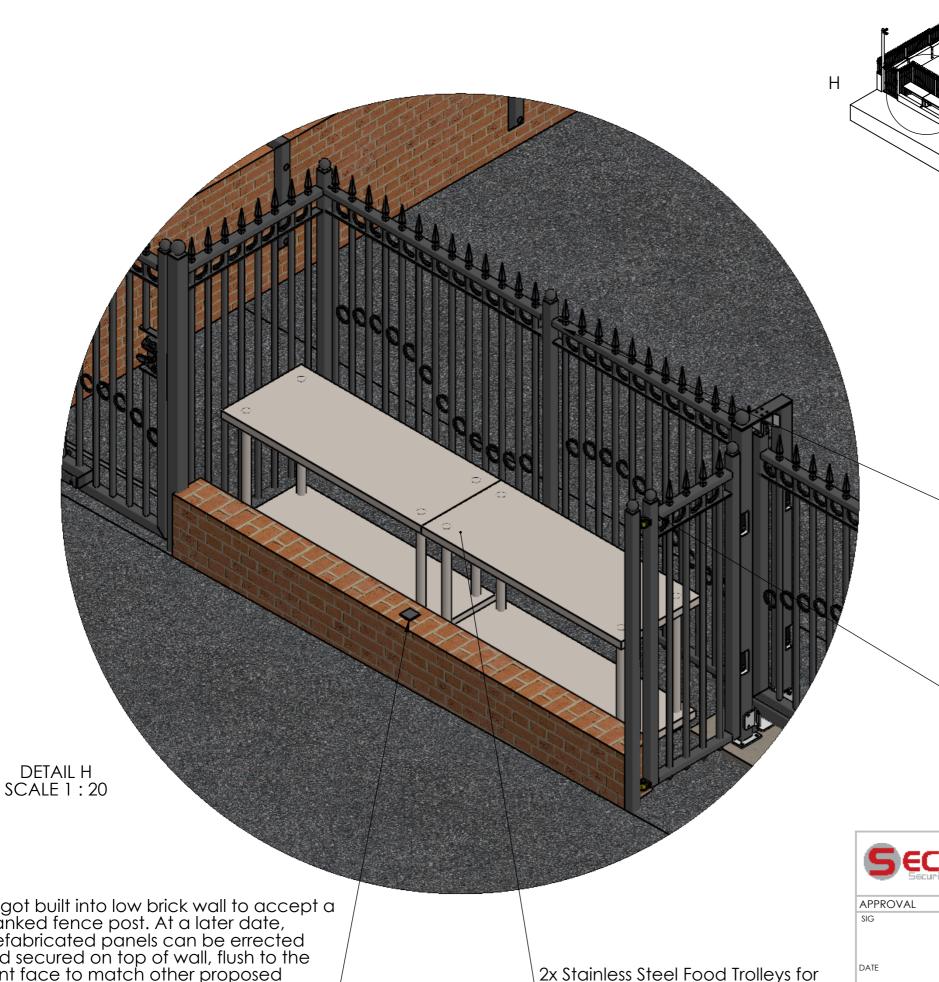

Fence post also secured into a spigot. Fence posts and ajecent panels can be removed at a later date.

Fence panel doubles as a simple gate for removal of Food trolleys.

Spigot built into low brick wall to accept a cranked fence post. At a later date, prefabricated panels can be errected and secured on top of wall, flush to the front face to match other proposed fence panels.

2x Stainless Steel Food Trolleys for donating food to the community.

PRINT

DATE 07/01/2021 CHK'D MATERIAL: Mild Steel

colour: ral 9005 black

FINISH: galv & ppc

Quanitity:1

UNLESS OTHERWISE SPECIFIED: DIMENSIONS ARE IN MILLIMETERS DEBUR AND BREAK SHARP EDGES