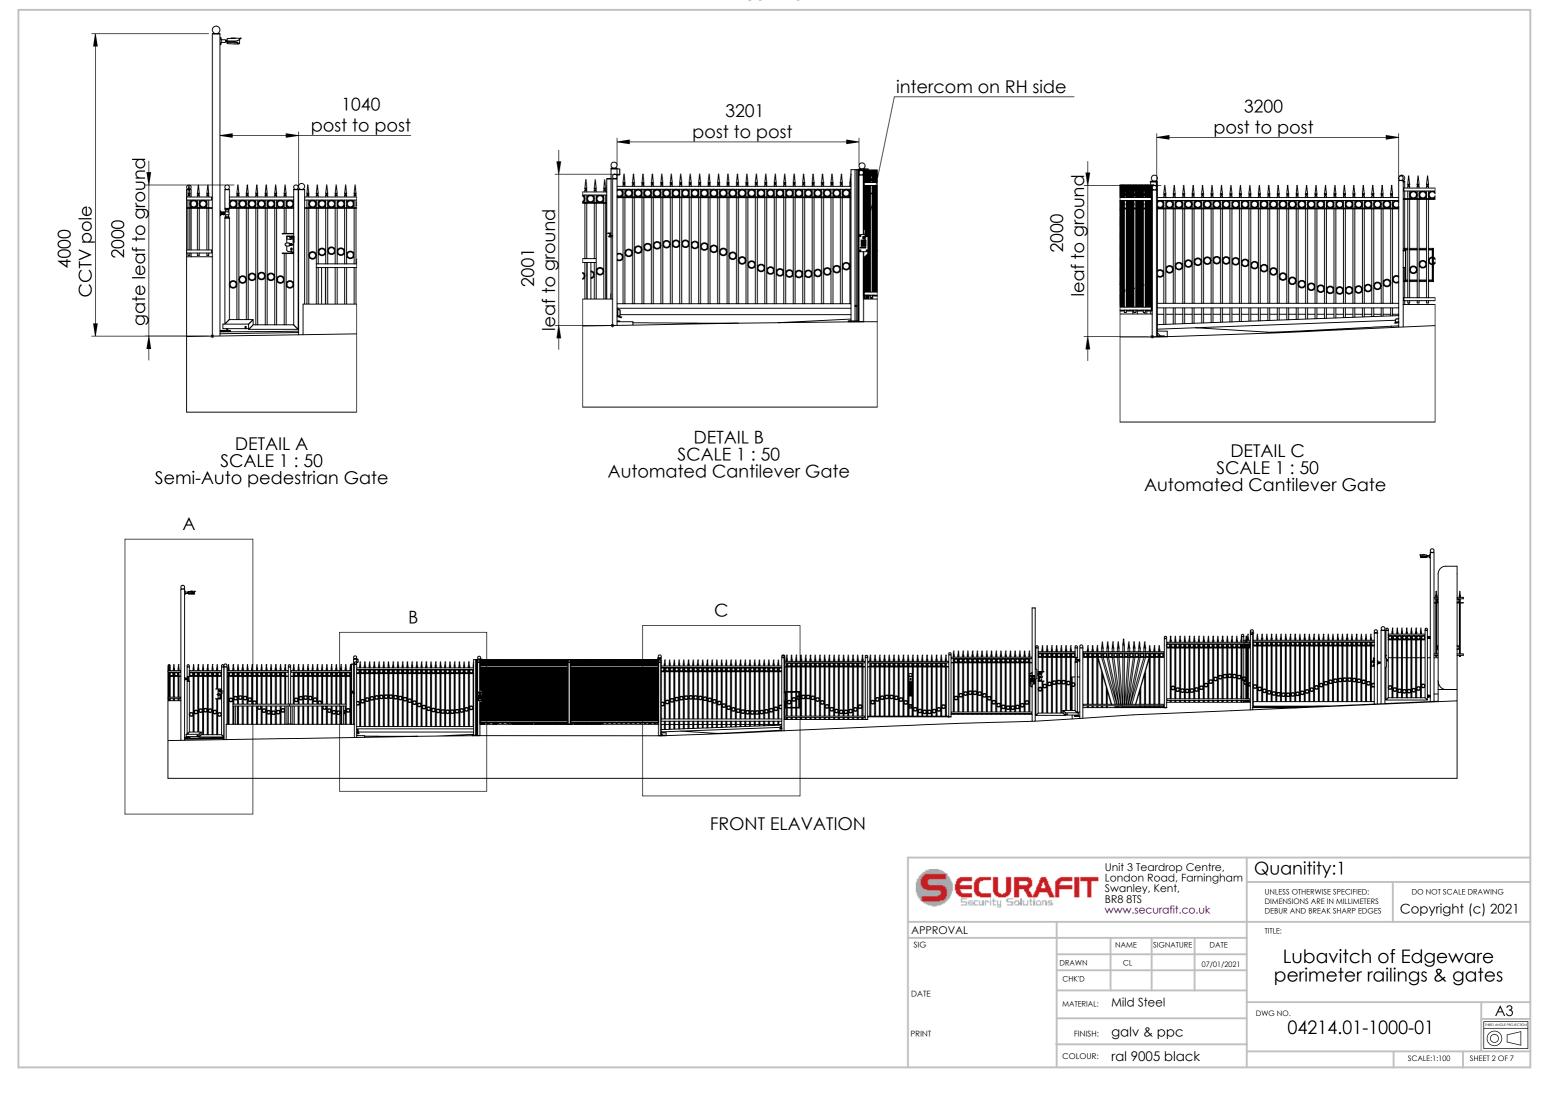

DO NOT SCALE DRAWING Copyright (c) 2021

Lubavitch of Edgeware perimeter railings & gates

04214.01-1000-01

SCALE:1:200 SHEET 6 OF 7

APPROX WEIGHT : Ka