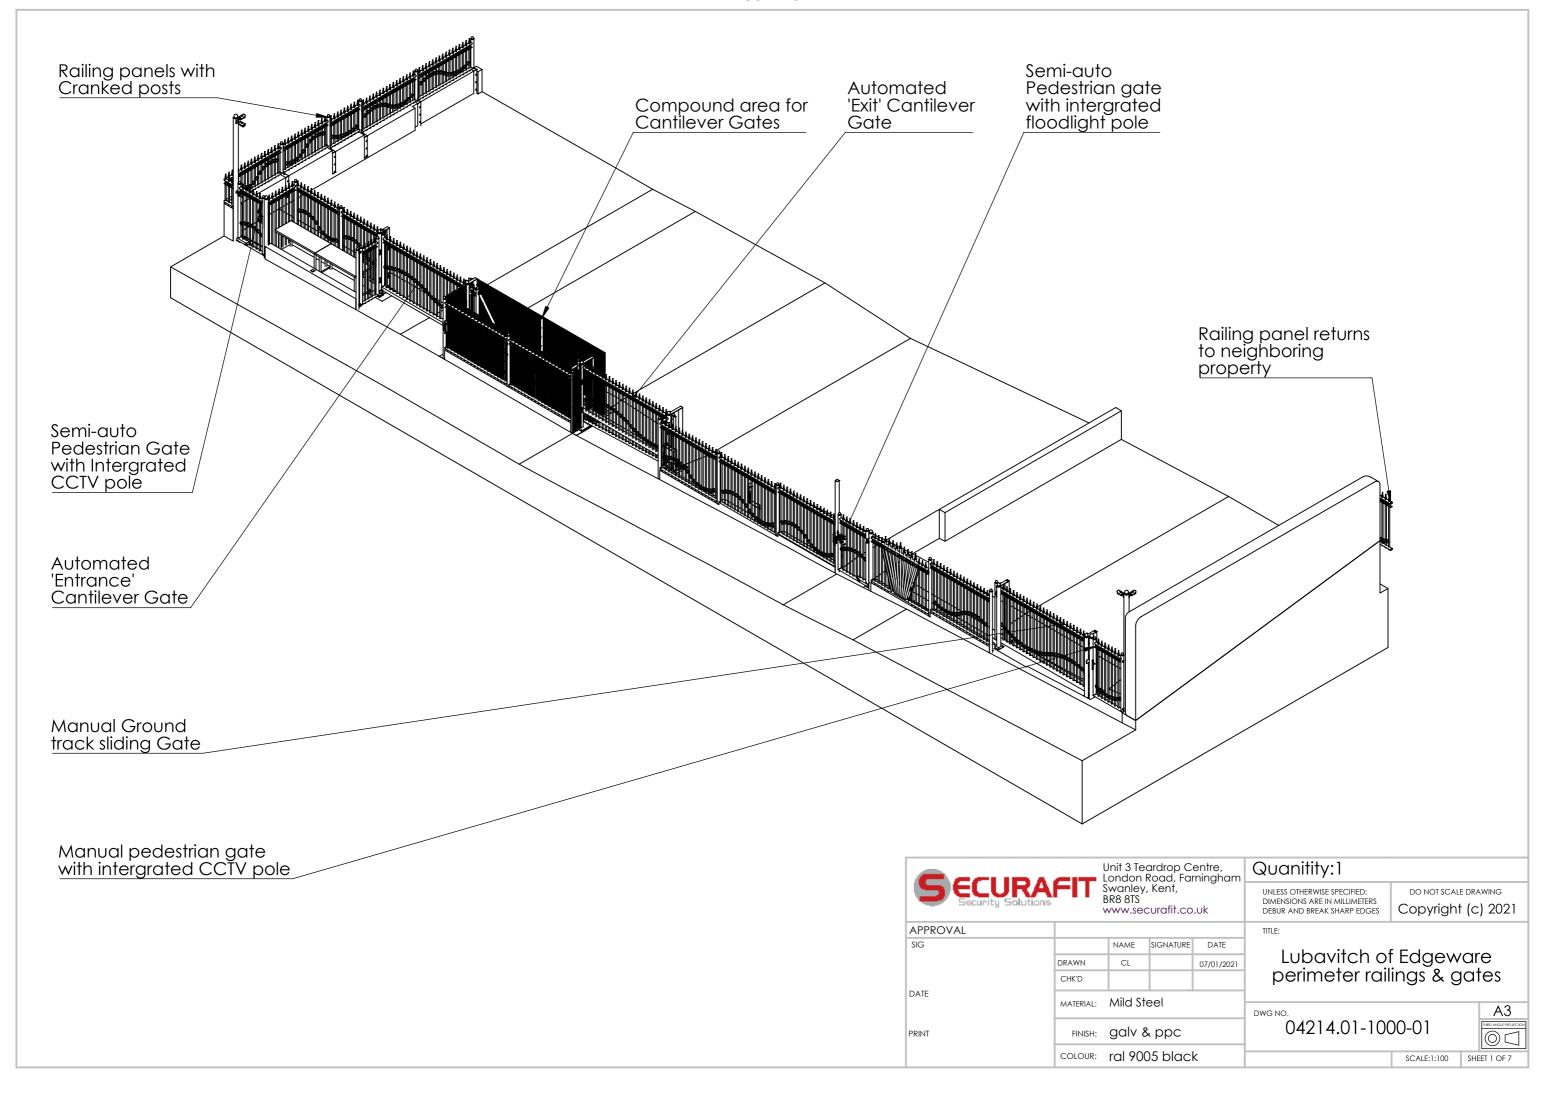

Fence post also secured into a spigot. Fence posts and ajecent panels can be removed at a later date.

Fence panel doubles as a simple gate for removal of Food trolleys.

Spigot built into low brick wall to accept a cranked fence post. At a later date, prefabricated panels can be errected and secured on top of wall, flush to the front face to match other proposed fence panels.

2x Stainless Steel Food Trolleys for donating food to the community.

PRINT

DATE 07/01/2021 CHK'D MATERIAL: Mild Steel

colour: ral 9005 black

FINISH: galv & ppc

Quanitity:1

UNLESS OTHERWISE SPECIFIED: DIMENSIONS ARE IN MILLIMETERS DEBUR AND BREAK SHARP EDGES

DO NOT SCALE DRAWING Copyright (c) 2021

Lubavitch of Edgeware perimeter railings & gates

04214.01-1000-01

SCALE:1:200 SHEET 6 OF 7

APPROX WEIGHT : Ka