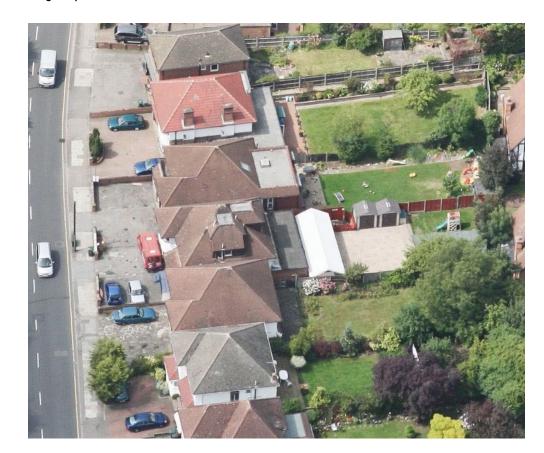

Extent of site

Bird's eye view (Westerly) Bing Maps

Bird's eye view (Easterly) Bing Maps

|                                                                            | Job No: 7318               | p—ad<br>192D Campden Hill Road,<br>Notting Hill Gate, London, W8 7TH |             | t: 0208-4590172<br>e: hello@pelicanad.co.uk |             | n_ad |  |
|----------------------------------------------------------------------------|----------------------------|----------------------------------------------------------------------|-------------|---------------------------------------------|-------------|------|--|
| WRITTEN DIMENSIONS ONLY TO BE USED                                         | PLANNING                   |                                                                      |             |                                             |             | p-uu |  |
| ALL DIMENSIONS ARE IN MILLIMETRES                                          |                            |                                                                      |             |                                             |             | -    |  |
| ALL DIMENSIONS TO BE VERIFIED ON SITE  ANY INCONSISTENCIES TO BE REPORTED. | Lubavitch of Edgware       | Title                                                                | Site Photos |                                             |             |      |  |
| TO THE ARCHITECT IMMEDIATELY                                               | 228-232 Hale Lane, Edgware | Drawn by                                                             | Scale       |                                             | Number      | Rev  |  |
|                                                                            | Middlesex, HA8 9PZ         | ST                                                                   | N/A @ A3    |                                             | 7318/ PL-PI | Η    |  |