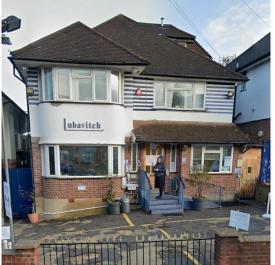

Extent of site

Bird's eye view (Westerly) Bing Maps

Bird's eye view (Easterly) Bing Maps

|                                                                            | Job No: 7318               | p—ad<br>192D Campden Hill Road,<br>Notting Hill Gate, London, W8 7TH |             | t: 0208-4590172<br>e: hello@pelicanad.co.uk |             | n_ad |  |
|----------------------------------------------------------------------------|----------------------------|----------------------------------------------------------------------|-------------|---------------------------------------------|-------------|------|--|
| WRITTEN DIMENSIONS ONLY TO BE USED                                         | PLANNING                   |                                                                      |             |                                             |             | p-uu |  |
| ALL DIMENSIONS ARE IN MILLIMETRES                                          |                            |                                                                      |             |                                             |             | -    |  |
| ALL DIMENSIONS TO BE VERIFIED ON SITE  ANY INCONSISTENCIES TO BE REPORTED. | Lubavitch of Edgware       | Title                                                                | Site Photos |                                             |             |      |  |
| TO THE ARCHITECT IMMEDIATELY                                               | 228-232 Hale Lane, Edgware | Drawn by                                                             | Scale       |                                             | Number      | Rev  |  |
|                                                                            | Middlesex, HA8 9PZ         | ST                                                                   | N/A @ A3    |                                             | 7318/ PL-PI | Η    |  |