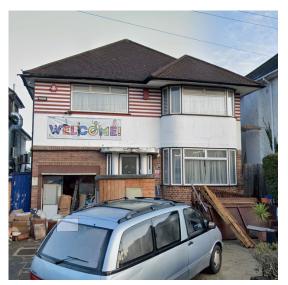

Extent of site

Bird's eye view (Westerly) Bing Maps

Bird's eye view (Easterly) Bing Maps

|                                                                            | Job No: 7318               | p—ad<br>192D Campden Hill Road,<br>Notting Hill Gate, London, W8 7TH |             | t: 0208-4590172<br>e: hello@pelicanad.co.uk |             | n_ad |  |
|----------------------------------------------------------------------------|----------------------------|----------------------------------------------------------------------|-------------|---------------------------------------------|-------------|------|--|
| WRITTEN DIMENSIONS ONLY TO BE USED                                         | PLANNING                   |                                                                      |             |                                             |             | p-uu |  |
| ALL DIMENSIONS ARE IN MILLIMETRES                                          |                            |                                                                      |             |                                             |             | -    |  |
| ALL DIMENSIONS TO BE VERIFIED ON SITE  ANY INCONSISTENCIES TO BE REPORTED. | Lubavitch of Edgware       | Title                                                                | Site Photos |                                             |             |      |  |
| TO THE ARCHITECT IMMEDIATELY                                               | 228-232 Hale Lane, Edgware | Drawn by                                                             | Scale       |                                             | Number      | Rev  |  |
|                                                                            | Middlesex, HA8 9PZ         | ST                                                                   | N/A @ A3    |                                             | 7318/ PL-PI | Η    |  |