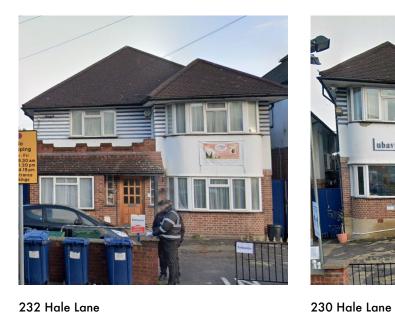

Extent of site

Bird's eye view (Westerly) Bing Maps

Bird's eye view (Easterly) Bing Maps

|                                                                            | Job No: 7318               | p—ad<br>192D Campden Hill Road,<br>Notting Hill Gate, London, W8 7TH |             | t: 0208-4590172<br>e: hello@pelicanad.co.uk |             | n_ad |  |
|----------------------------------------------------------------------------|----------------------------|----------------------------------------------------------------------|-------------|---------------------------------------------|-------------|------|--|
| WRITTEN DIMENSIONS ONLY TO BE USED                                         | PLANNING                   |                                                                      |             |                                             |             | p-uu |  |
| ALL DIMENSIONS ARE IN MILLIMETRES                                          |                            |                                                                      |             |                                             |             | -    |  |
| ALL DIMENSIONS TO BE VERIFIED ON SITE  ANY INCONSISTENCIES TO BE REPORTED. | Lubavitch of Edgware       | Title                                                                | Site Photos |                                             |             |      |  |
| TO THE ARCHITECT IMMEDIATELY                                               | 228-232 Hale Lane, Edgware | Drawn by                                                             | Scale       |                                             | Number      | Rev  |  |
|                                                                            | Middlesex, HA8 9PZ         | ST                                                                   | N/A @ A3    |                                             | 7318/ PL-PI | Η    |  |