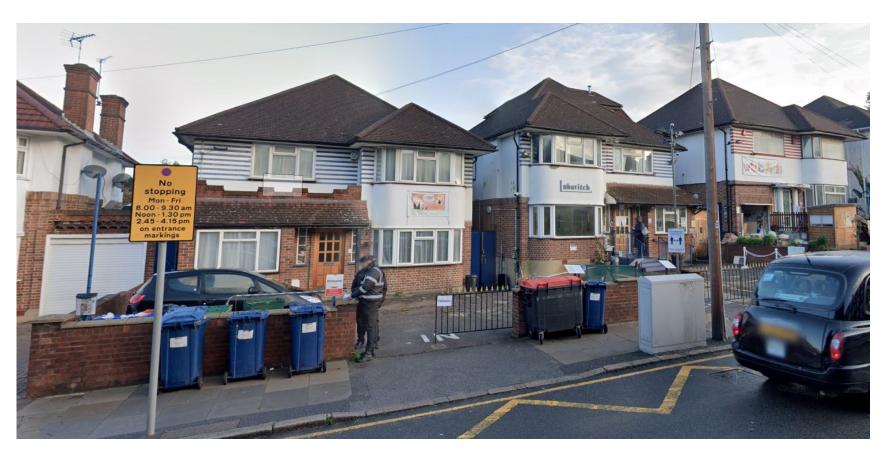

Extent of site

Bird's eye view (Westerly) Bing Maps

Bird's eye view (Easterly) Bing Maps

|                                                                            | Job No: 7318               | p—ad<br>192D Campden Hill Road,<br>Notting Hill Gate, London, W8 7TH |             | t: 0208-4590172<br>e: hello@pelicanad.co.uk |             | n_ad |  |
|----------------------------------------------------------------------------|----------------------------|----------------------------------------------------------------------|-------------|---------------------------------------------|-------------|------|--|
| WRITTEN DIMENSIONS ONLY TO BE USED                                         | PLANNING                   |                                                                      |             |                                             |             | p-uu |  |
| ALL DIMENSIONS ARE IN MILLIMETRES                                          |                            |                                                                      |             |                                             |             | -    |  |
| ALL DIMENSIONS TO BE VERIFIED ON SITE  ANY INCONSISTENCIES TO BE REPORTED. | Lubavitch of Edgware       | Title                                                                | Site Photos |                                             |             |      |  |
| TO THE ARCHITECT IMMEDIATELY                                               | 228-232 Hale Lane, Edgware | Drawn by                                                             | Scale       |                                             | Number      | Rev  |  |
|                                                                            | Middlesex, HA8 9PZ         | ST                                                                   | N/A @ A3    |                                             | 7318/ PL-PI | Η    |  |