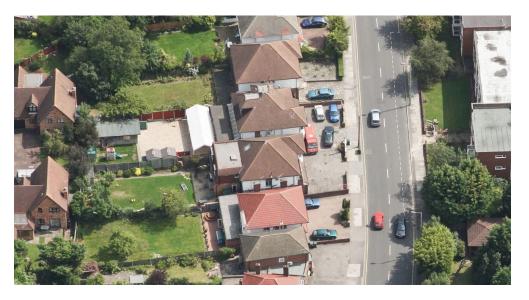

Extent of site

Bird's eye view (Westerly) Bing Maps

Bird's eye view (Easterly) Bing Maps

|                                                                            | Job No: 7318               | p—ad<br>192D Campden Hill Road,<br>Notting Hill Gate, London, W8 7TH |             | t: 0208-4590172<br>e: hello@pelicanad.co.uk |             | n_ad |  |
|----------------------------------------------------------------------------|----------------------------|----------------------------------------------------------------------|-------------|---------------------------------------------|-------------|------|--|
| WRITTEN DIMENSIONS ONLY TO BE USED                                         | PLANNING                   |                                                                      |             |                                             |             | p-uu |  |
| ALL DIMENSIONS ARE IN MILLIMETRES                                          |                            |                                                                      |             |                                             |             | -    |  |
| ALL DIMENSIONS TO BE VERIFIED ON SITE  ANY INCONSISTENCIES TO BE REPORTED. | Lubavitch of Edgware       | Title                                                                | Site Photos |                                             |             |      |  |
| TO THE ARCHITECT IMMEDIATELY                                               | 228-232 Hale Lane, Edgware | Drawn by                                                             | Scale       |                                             | Number      | Rev  |  |
|                                                                            | Middlesex, HA8 9PZ         | ST                                                                   | N/A @ A3    |                                             | 7318/ PL-PI | Η    |  |