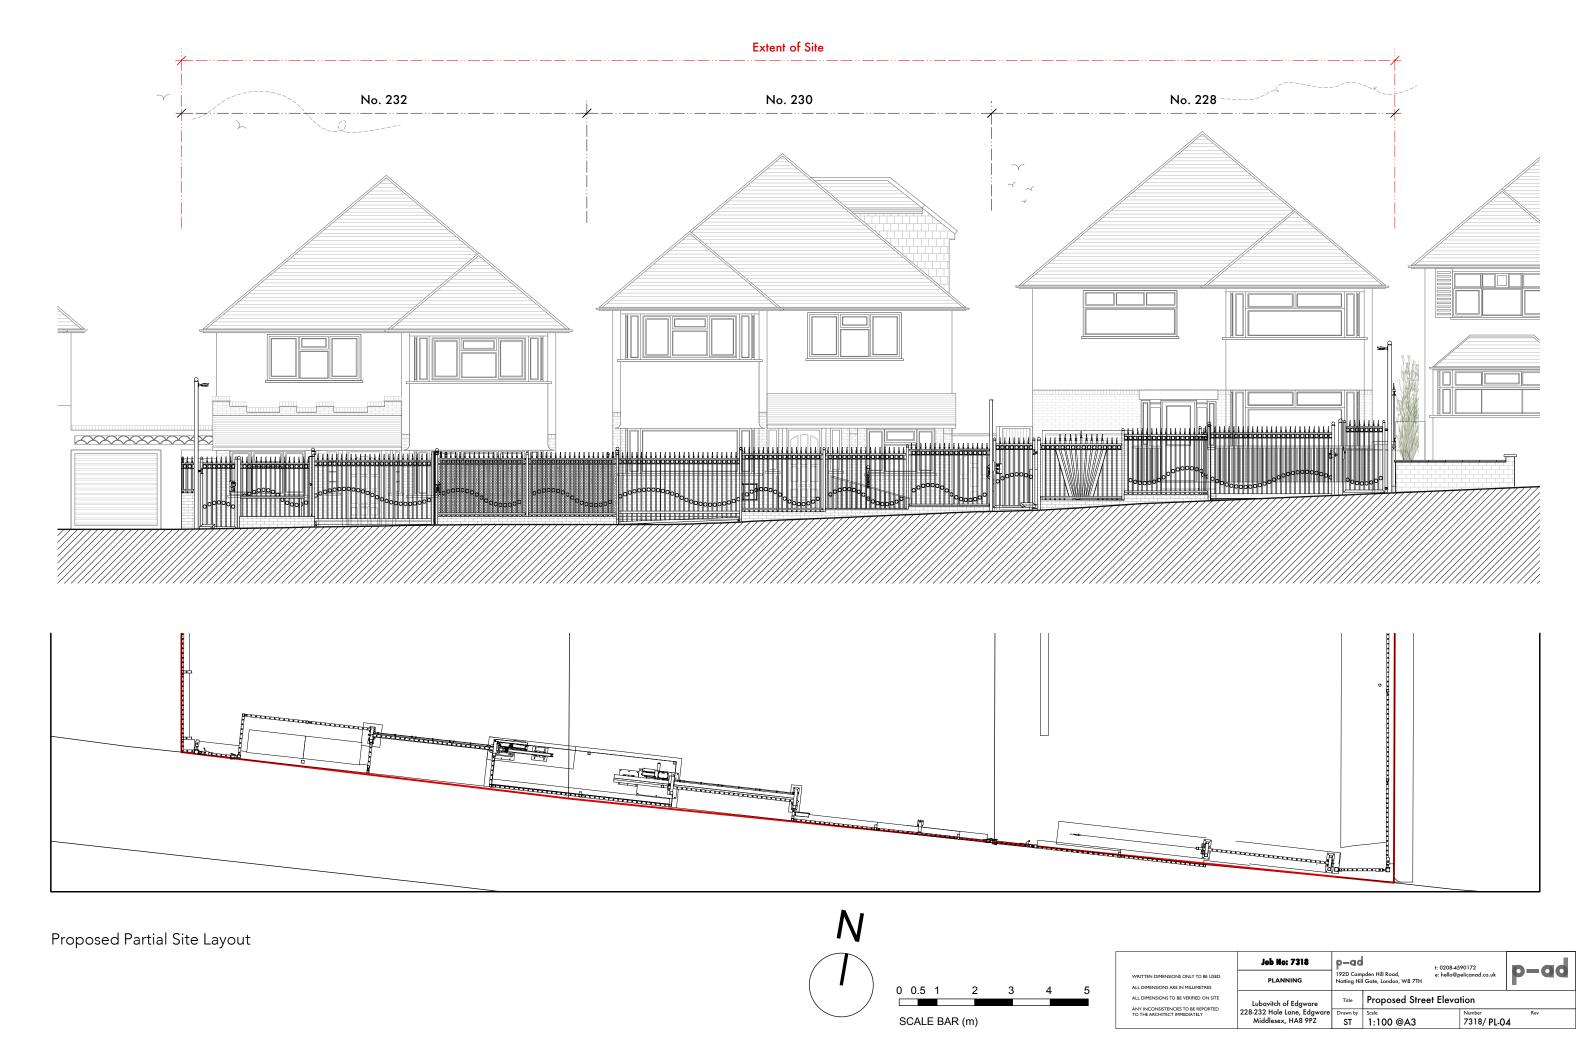

S ONLY TO BE USED  ALL DIMENSIONS ARE IN MILLIMETRES     | PLANNING                                         |                                                                      |                      | e: hello@pelicanad.co.uk | p-aa         |
| ALL DIMENSIONS TO BE VERIFIED ON SITE  ANY INCONSISTENCIES TO BE REPORTED | Lubavitch of Edgware                             | Title                                                                | Proposed Site Layout |                          |              |
| TO THE ARCHITECT IMMEDIATELY                                              | 228-232 Hale Lane, Edgware<br>Middlesex, HA8 9PZ | Drawn by                                                             | 1:200 @A3            | 7318/ PL-0               | Rev<br>12    |

## PROPOSED ELEVATION