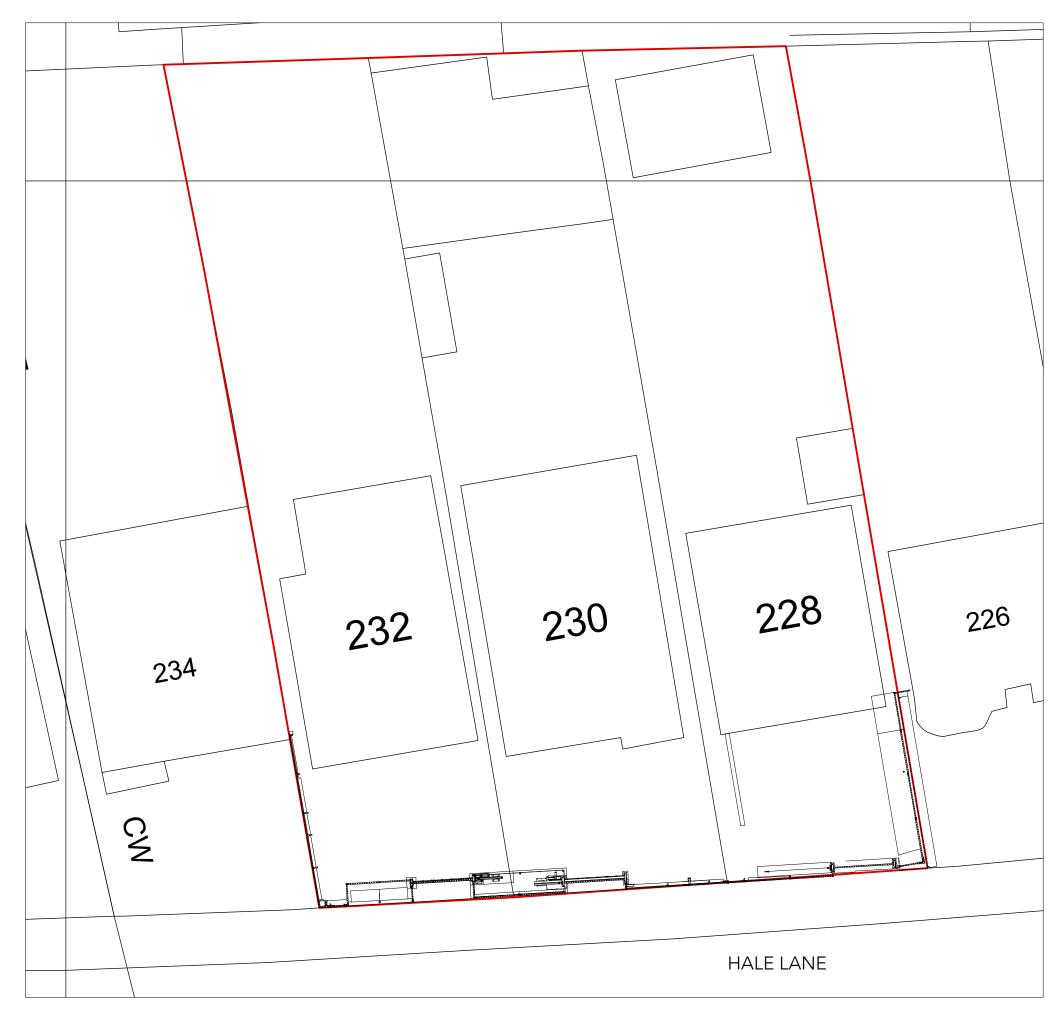

## PROPOSED SITE LAYOUT

|                                                                           | Job No: 7318                                     | p—ad<br>192D Campden Hill Road,<br>Notting Hill Gate, London, W8 7TH |                      | t: 0208-4590172          | <b>n</b> _ad |
|---------------------------------------------------------------------------|--------------------------------------------------|----------------------------------------------------------------------|----------------------|--------------------------|--------------|
| WRITTEN DIMENSIONS ONLY TO BE USED  ALL DIMENSIONS ARE IN MILLIMETRES     | PLANNING                                         |                                                                      |                      | e: hello@pelicanad.co.uk | p-aa         |
| ALL DIMENSIONS TO BE VERIFIED ON SITE  ANY INCONSISTENCIES TO BE REPORTED | Lubavitch of Edgware                             | Title                                                                | Proposed Site Layout |                          |              |
| TO THE ARCHITECT IMMEDIATELY                                              | 228-232 Hale Lane, Edgware<br>Middlesex, HA8 9PZ | Drawn by                                                             | 1:200 @A3            | 7318/ PL-0               | Rev<br>12    |