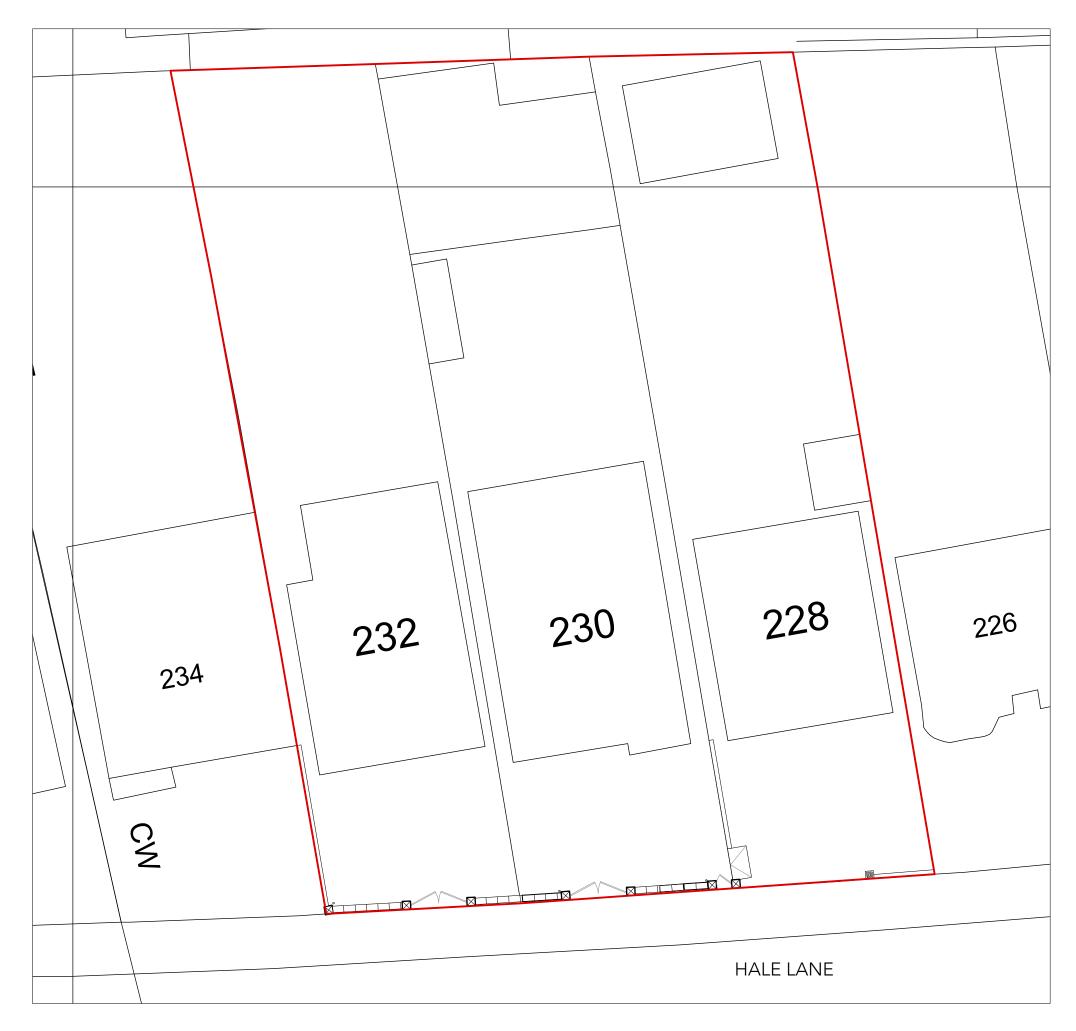

## EXISTING SITE LAYOUT

0 0.5 1 2 3 4 5 SCALE BAR (m)

WRITTEN DIMENSIONS ONLY TO E ALL DIMENSIONS ARE IN MILLIMET ALL DIMENSIONS TO BE VERIFIED C ANY INCONSISTENCIES TO BE REP TO THE ARCHITECT IMMEDIATELY

|               | Job No: 7318                                     | p-ad                                    |                      | t: 0208-4590172 |                      | n_ad   |  |
|---------------|--------------------------------------------------|-----------------------------------------|----------------------|-----------------|----------------------|--------|--|
| TO BE USED    | PLANNING                                         | pden Hill Road,<br>Gate, London, W8 7TH |                      |                 | p-uu                 |        |  |
| D ON SITE     | Lubavitch of Edgware                             | Title                                   | Existing Site Layout |                 |                      |        |  |
| EPORTED<br>.Y | 228-232 Hale Lane, Edgware<br>Middlesex, HA8 9PZ | Drawn by<br>ST                          | Scale<br>1:200 @A3   |                 | Number<br>7318/ PL-C | Rev )1 |  |