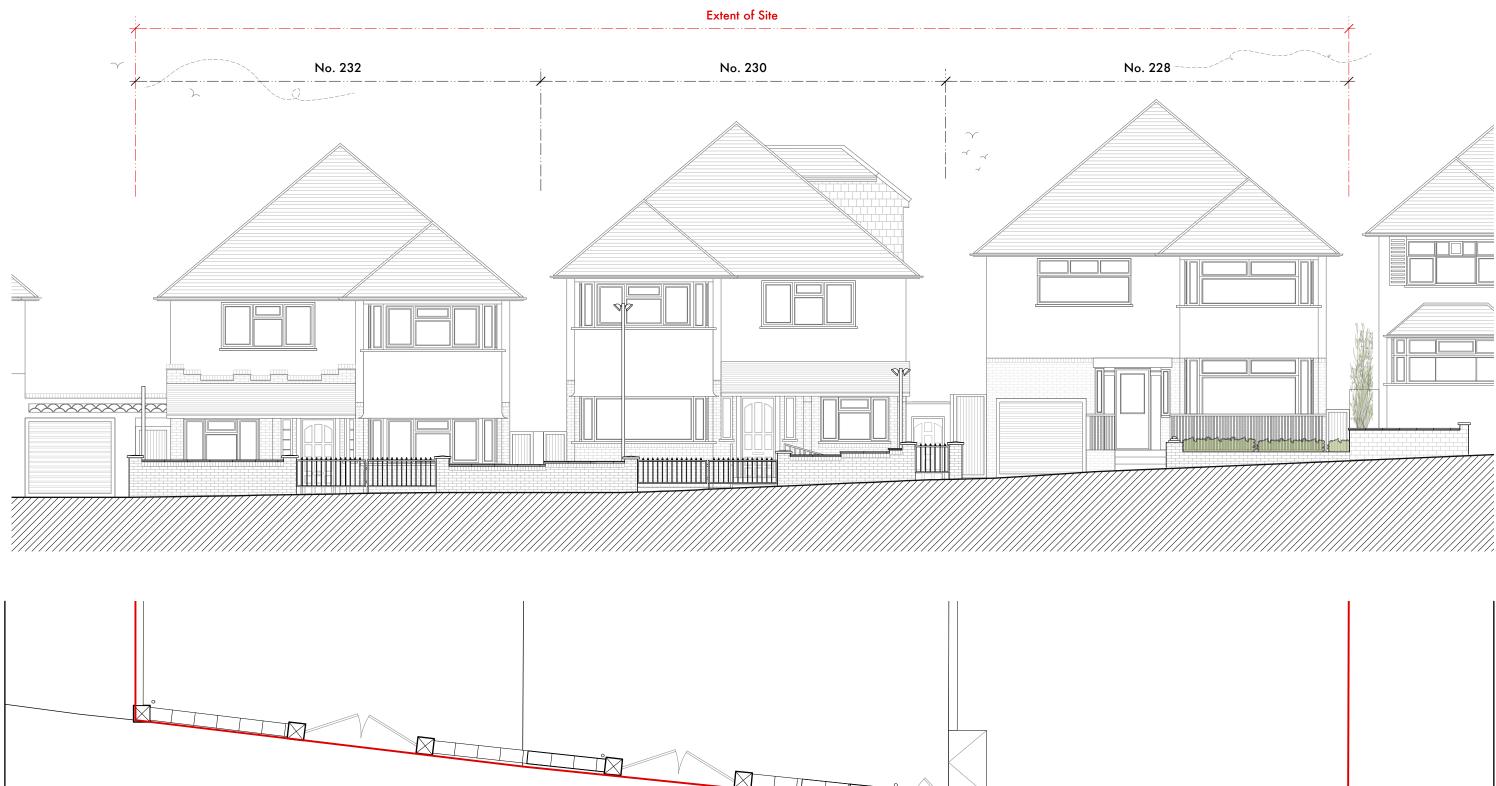

## EXISTING ELEVATION

Existing Partial Site Layout

|                 | Job No: 7318                                     | p-ad           |                                           | t: 0208-4590172         |                      | n_ad  |  |
|-----------------|--------------------------------------------------|----------------|-------------------------------------------|-------------------------|----------------------|-------|--|
| TO BE USED      | PLANNING                                         |                | pden Hill Road,<br>I Gate, London, W8 7TH |                         |                      | p-uu  |  |
| D ON SITE       | Lubavitch of Edgware                             | Title          | Existing Street                           | isting Street Elevation |                      |       |  |
| REPORTED<br>ELY | 228-232 Hale Lane, Edgware<br>Middlesex, HA8 9PZ | Drawn by<br>ST | Scale<br>1:100 @A3                        |                         | Number<br>7318/ PL-0 | 8 Rev |  |