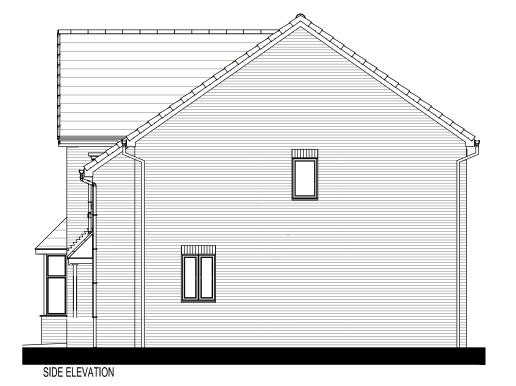

FRONT ELEVATION

REAR ELEVATION

| Α                                                                                                                  | 18.01.21         | CC | DIMENSIONS REMOVED                   |
|--------------------------------------------------------------------------------------------------------------------|------------------|----|--------------------------------------|
| -                                                                                                                  | 29.09.20         | CC | FIRST ISSUE                          |
| REV                                                                                                                | DATE             | BY | DESCRIPTION                          |
| Pure Offices, 4100 Park Approach, Thorpe Park, Leeds, LS15 8GB T-07950290925 Einfo@artreum.co.uk www.artreum.co.uk |                  |    |                                      |
| CLIEN                                                                                                              | T:               |    | VISTRY HOMES                         |
| PROJECT CHESTERFIELD ROAD, BRIMINGTON                                                                              |                  |    |                                      |
| BIRCH HOUSE TYPE (AS) ELEVATIONS                                                                                   |                  |    |                                      |
| SCAL                                                                                                               | E @ A3:<br>1:100 |    | DWG No: REV: 1010-003-02-HT18 2 OF 2 |