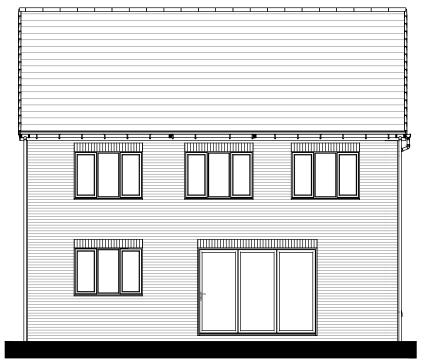

FRONT ELEVATION

REAR ELEVATION

| Α                                                                                                                  | 18.01.21         | CC | DIMENSIONS REMOVED                   |
|--------------------------------------------------------------------------------------------------------------------|------------------|----|--------------------------------------|
| -                                                                                                                  | 29.09.20         | CC | FIRST ISSUE                          |
| REV                                                                                                                | DATE             | BY | DESCRIPTION                          |
| Pure Offices, 4100 Park Approach, Thorpe Park, Leeds, LS15 8GB T-07950290925 Einfo@artreum.co.uk www.artreum.co.uk |                  |    |                                      |
| CLIEN                                                                                                              | T:               |    | VISTRY HOMES                         |
| PROJECT CHESTERFIELD ROAD, BRIMINGTON                                                                              |                  |    |                                      |
| BIRCH HOUSE TYPE (AS) ELEVATIONS                                                                                   |                  |    |                                      |
| SCAL                                                                                                               | E @ A3:<br>1:100 |    | DWG No: REV: 1010-003-02-HT18 2 OF 2 |