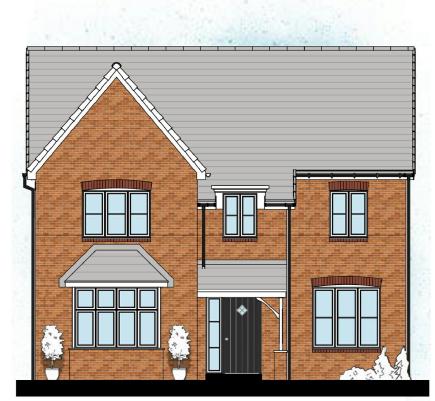

FRONT ELEVATION

REAR ELEVATION

| Α                                                                                                                  | 18.01.21         | CC | DIMENSIONS REMOVED                   |
|--------------------------------------------------------------------------------------------------------------------|------------------|----|--------------------------------------|
| -                                                                                                                  | 29.09.20         | CC | FIRST ISSUE                          |
| REV                                                                                                                | DATE             | BY | DESCRIPTION                          |
| Pure Offices, 4100 Park Approach, Thorpe Park, Leeds, LS15 8GB T-07950290925 Einfo@artreum.co.uk www.artreum.co.uk |                  |    |                                      |
| CLIEN                                                                                                              | T:               |    | VISTRY HOMES                         |
| PROJECT CHESTERFIELD ROAD, BRIMINGTON                                                                              |                  |    |                                      |
| BIRCH HOUSE TYPE (AS) ELEVATIONS                                                                                   |                  |    |                                      |
| SCAL                                                                                                               | E @ A3:<br>1:100 |    | DWG No: REV: 1010-003-02-HT18 2 OF 2 |