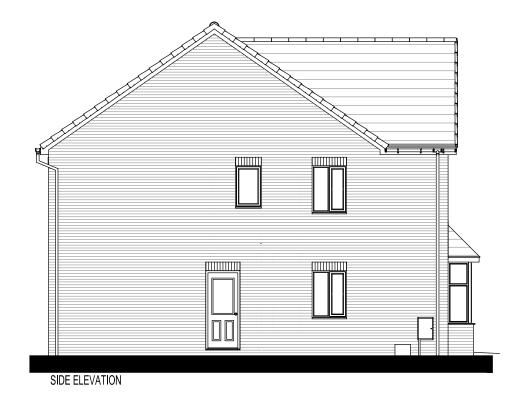

FRONT ELEVATION

REAR ELEVATION

| Α                                                                                                                  | 18.01.21         | CC | DIMENSIONS REMOVED                   |
|--------------------------------------------------------------------------------------------------------------------|------------------|----|--------------------------------------|
| -                                                                                                                  | 29.09.20         | CC | FIRST ISSUE                          |
| REV                                                                                                                | DATE             | BY | DESCRIPTION                          |
| Pure Offices, 4100 Park Approach, Thorpe Park, Leeds, LS15 8GB T-07950290925 Einfo@artreum.co.uk www.artreum.co.uk |                  |    |                                      |
| CLIEN                                                                                                              | T:               |    | VISTRY HOMES                         |
| PROJECT CHESTERFIELD ROAD, BRIMINGTON                                                                              |                  |    |                                      |
| BIRCH HOUSE TYPE (AS) ELEVATIONS                                                                                   |                  |    |                                      |
| SCAL                                                                                                               | E @ A3:<br>1:100 |    | DWG No: REV: 1010-003-02-HT18 2 OF 2 |