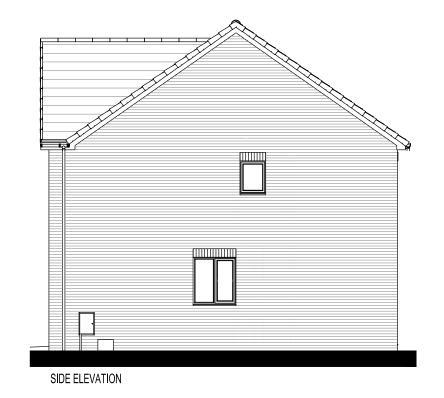

APPLICABLE TO PLOT 67 ONLY

REAR ELEVATION

KITCHEN / DINING

CUP'D

LIVING ROOM

GROUND FLOOR PLAN

| CLIENT: VISTRY HOMES                                                                                                   |          |    |                    |
|------------------------------------------------------------------------------------------------------------------------|----------|----|--------------------|
| Pure Offices, 4100 Park Approach, Thorpe Park, Leeds, LS15 8GB<br>T:07950290925 E:info@artreum.co.uk www.artreum.co.uk |          |    |                    |
| ARTREUM                                                                                                                |          |    |                    |
| REV                                                                                                                    | DATE     | BY | DESCRIPTION        |
| -                                                                                                                      | 29.09.20 | CC | FIRST ISSUE        |
| Α                                                                                                                      | 18.01.21 | CC | DIMENSIONS REMOVED |