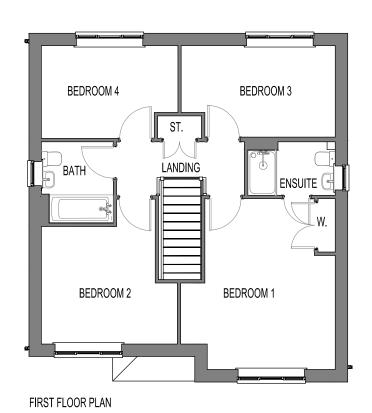

APPLICABLE TO PLOT 67 ONLY

REAR ELEVATION

KITCHEN / DINING

CUP'D

LIVING ROOM

GROUND FLOOR PLAN

| CLIENT: VISTRY HOMES                                                                                                   |          |    |                    |
|------------------------------------------------------------------------------------------------------------------------|----------|----|--------------------|
| Pure Offices, 4100 Park Approach, Thorpe Park, Leeds, LS15 8GB<br>T:07950290925 E:info@artreum.co.uk www.artreum.co.uk |          |    |                    |
| ARTREUM                                                                                                                |          |    |                    |
| REV                                                                                                                    | DATE     | BY | DESCRIPTION        |
| -                                                                                                                      | 29.09.20 | CC | FIRST ISSUE        |
| Α                                                                                                                      | 18.01.21 | CC | DIMENSIONS REMOVED |