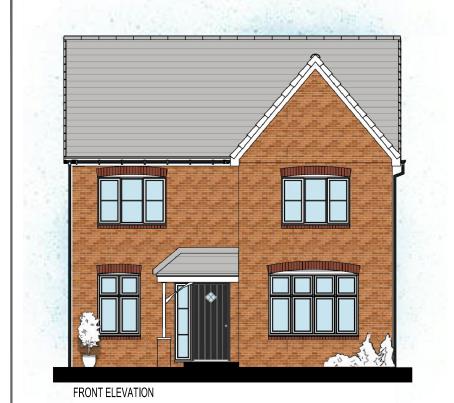

VISTRY HOMES

PROJECT CHESTERFIELD ROAD, BRIMINGTON

ASPEN HOUSE TYPE (AS)
FLOOR PLANS & ELEVATIONS

SCALE @ A3: DWG No: 1010-003-02-HT13 REV: A

© COPYRIGHT EXISTS ON THE DESIGNS AND INFORMATION SHOWN ON THIS DRAWING DO NOT SCALE FROM DRAWING • ALL DIMENSIONS TO BE VERIFIED ON SITE PRIOR TO COMMENCING ANY WORK