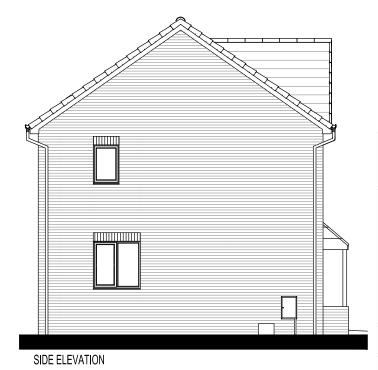

PROJECT CHESTERFIELD ROAD, BRIMINGTON

CHESTNUT HOUSE TYPE (OPP) FLOOR PLANS & ELEVATIONS

SCALE @ A3: 1:100 DWG No: 1010-003-02-HT10

© COPYRIGHT EXISTS ON THE DESIGNS AND INFORMATION SHOWN ON THIS DRAWING DO NOT SCALE FROM DRAWING • ALL DIMENSIONS TO BE VERIFIED ON SITE PRIOR TO COMMENCING ANY WORK