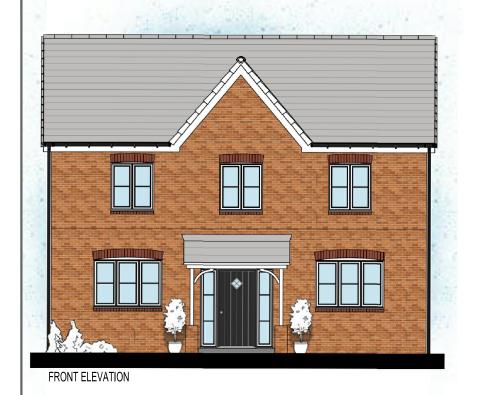

PROJECT CHESTERFIELD ROAD, BRIMINGTON

CHESTNUT HOUSE TYPE (OPP) FLOOR PLANS & ELEVATIONS

SCALE @ A3: 1:100 DWG No: 1010-003-02-HT10

© COPYRIGHT EXISTS ON THE DESIGNS AND INFORMATION SHOWN ON THIS DRAWING DO NOT SCALE FROM DRAWING • ALL DIMENSIONS TO BE VERIFIED ON SITE PRIOR TO COMMENCING ANY WORK