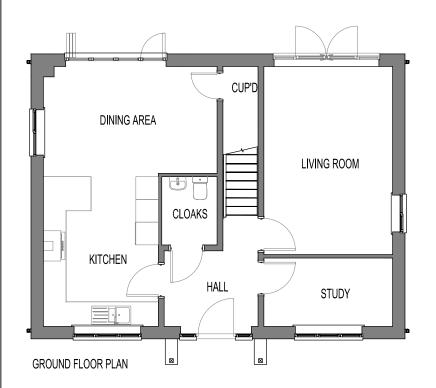

PROJECT CHESTERFIELD ROAD, BRIMINGTON

CHESTNUT HOUSE TYPE (OPP) FLOOR PLANS & ELEVATIONS

SCALE @ A3: 1:100 DWG No: 1010-003-02-HT10

© COPYRIGHT EXISTS ON THE DESIGNS AND INFORMATION SHOWN ON THIS DRAWING DO NOT SCALE FROM DRAWING • ALL DIMENSIONS TO BE VERIFIED ON SITE PRIOR TO COMMENCING ANY WORK