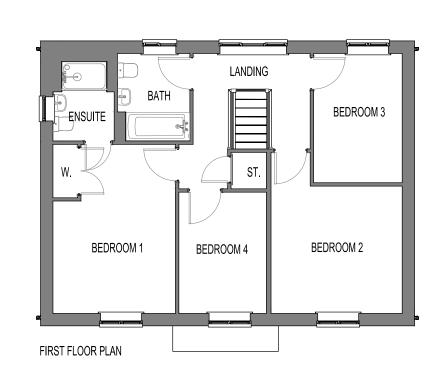

PROJECT CHESTERFIELD ROAD, BRIMINGTON

CHESTNUT HOUSE TYPE (OPP) FLOOR PLANS & ELEVATIONS

SCALE @ A3: 1:100 DWG No: 1010-003-02-HT10

© COPYRIGHT EXISTS ON THE DESIGNS AND INFORMATION SHOWN ON THIS DRAWING DO NOT SCALE FROM DRAWING • ALL DIMENSIONS TO BE VERIFIED ON SITE PRIOR TO COMMENCING ANY WORK