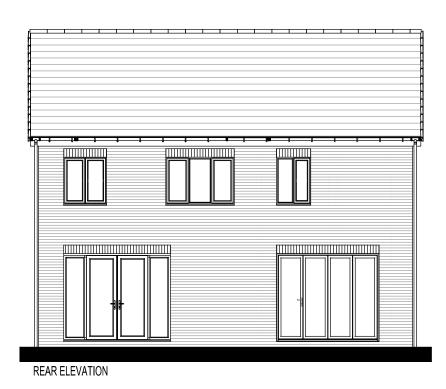

PROJECT CHESTERFIELD ROAD, BRIMINGTON

CHESTNUT HOUSE TYPE (OPP) FLOOR PLANS & ELEVATIONS

SCALE @ A3: 1:100 DWG No: 1010-003-02-HT10

© COPYRIGHT EXISTS ON THE DESIGNS AND INFORMATION SHOWN ON THIS DRAWING DO NOT SCALE FROM DRAWING • ALL DIMENSIONS TO BE VERIFIED ON SITE PRIOR TO COMMENCING ANY WORK