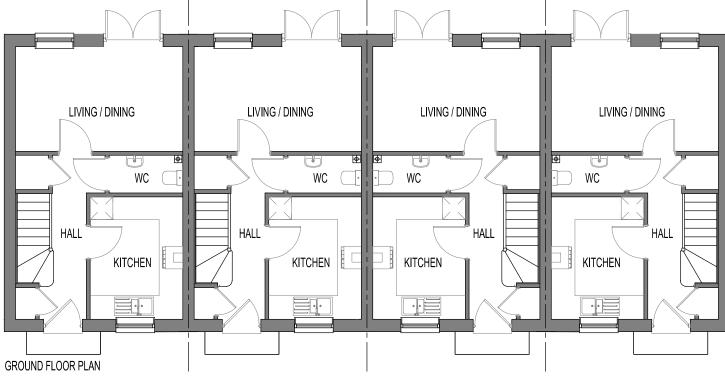

| Pure Offices, 4100 Park Approach, Thorpe Park, Leeds, LS15 8GB<br>107950290925 Einfo@artreum.co.uk www.artreum.co.uk                                                      |                                    |           |
|---------------------------------------------------------------------------------------------------------------------------------------------------------------------------|------------------------------------|-----------|
| CLIENT: VISTRY HOMES                                                                                                                                                      |                                    |           |
|                                                                                                                                                                           |                                    |           |
| PROJECT-CHESTERFIELD ROAD, BRIMINGTON                                                                                                                                     |                                    |           |
| A20 HOUSE TYPE<br>4 BLOCK FLOOR PLANS                                                                                                                                     |                                    |           |
| SCALE @ A3:<br>1:100                                                                                                                                                      | DWG No:<br>1010-003-02-HT24 1 OF 2 | REV:<br>B |
| © COPYRIGHT EXERTS ON THE DESIGNS AND INFORMATION SHOWN ON THIS DRAWING<br>Do not scale from drawing • all dimensions to be verified on site prior to commencing any work |                                    |           |