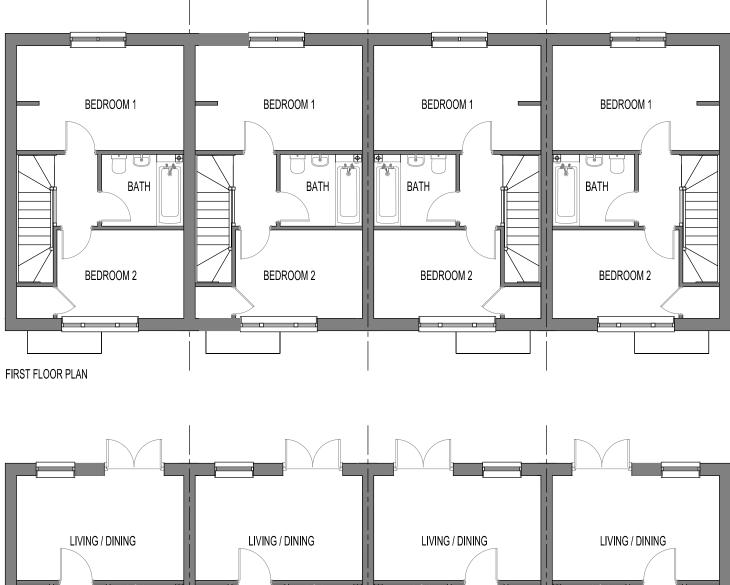

| Pure Offices, 4100 Park Approach, Thorpe Park, Leeds, LS15 8GB<br>107950290925 Einfo@artreum.co.uk www.artreum.co.uk                                                      |                                    |           |
|---------------------------------------------------------------------------------------------------------------------------------------------------------------------------|------------------------------------|-----------|
| CLIENT: VISTRY HOMES                                                                                                                                                      |                                    |           |
|                                                                                                                                                                           |                                    |           |
| PROJECT-CHESTERFIELD ROAD, BRIMINGTON                                                                                                                                     |                                    |           |
| A20 HOUSE TYPE<br>4 BLOCK FLOOR PLANS                                                                                                                                     |                                    |           |
| SCALE @ A3:<br>1:100                                                                                                                                                      | DWG No:<br>1010-003-02-HT24 1 OF 2 | REV:<br>B |
| © COPYRIGHT EXERTS ON THE DESIGNS AND INFORMATION SHOWN ON THIS DRAWING<br>Do not scale from drawing • all dimensions to be verified on site prior to commencing any work |                                    |           |