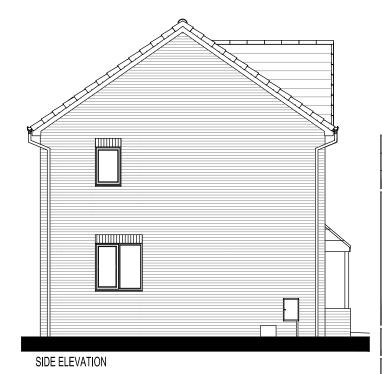

PROJECT CHESTERFIELD ROAD, BRIMINGTON

CHESTNUT HOUSE TYPE (OPP) FLOOR PLANS & ELEVATIONS

SCALE @ A3: DWG No: 1010-003-02-HT08 REV: A

© COPYRIGHT EXISTS ON THE DESIGNS AND INFORMATION SHOWN ON THIS DRAWING DO NOT SCALE FROM DRAWING • ALL DIMENSIONS TO BE VERIFIED ON SITE PRIOR TO COMMERCING ANY WORK