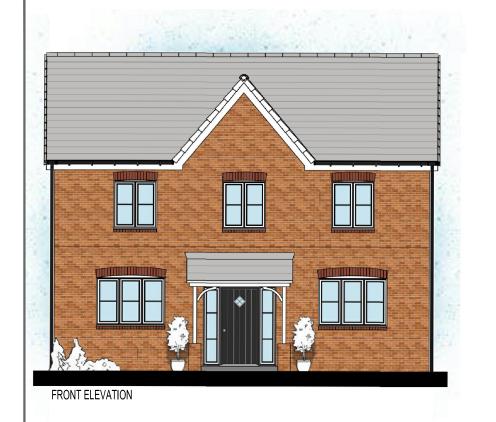

PROJECT CHESTERFIELD ROAD, BRIMINGTON

CHESTNUT HOUSE TYPE (OPP) FLOOR PLANS & ELEVATIONS

SCALE @ A3: DWG No: 1010-003-02-HT08 REV: A

© COPYRIGHT EXISTS ON THE DESIGNS AND INFORMATION SHOWN ON THIS DRAWING DO NOT SCALE FROM DRAWING • ALL DIMENSIONS TO BE VERIFIED ON SITE PRIOR TO COMMERCING ANY WORK