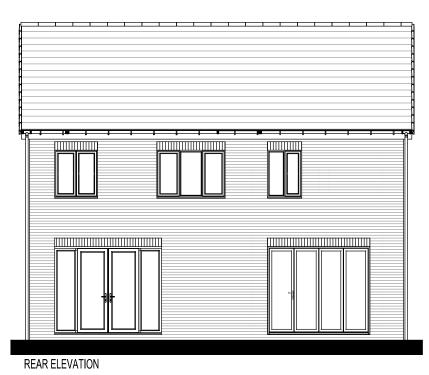

PROJECT CHESTERFIELD ROAD, BRIMINGTON

CHESTNUT HOUSE TYPE (OPP) FLOOR PLANS & ELEVATIONS

SCALE @ A3: DWG No: 1010-003-02-HT08 REV: A

© COPYRIGHT EXISTS ON THE DESIGNS AND INFORMATION SHOWN ON THIS DRAWING DO NOT SCALE FROM DRAWING • ALL DIMENSIONS TO BE VERIFIED ON SITE PRIOR TO COMMERCING ANY WORK