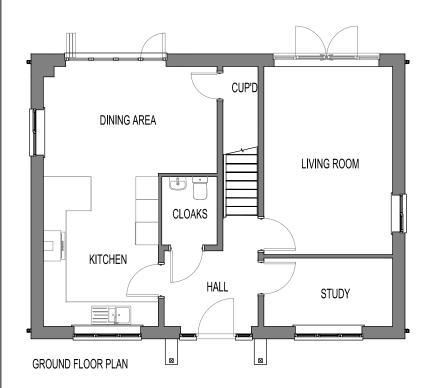

PROJECT CHESTERFIELD ROAD, BRIMINGTON

CHESTNUT HOUSE TYPE (OPP) FLOOR PLANS & ELEVATIONS

SCALE @ A3: DWG No: 1010-003-02-HT08 REV: A

© COPYRIGHT EXISTS ON THE DESIGNS AND INFORMATION SHOWN ON THIS DRAWING DO NOT SCALE FROM DRAWING • ALL DIMENSIONS TO BE VERIFIED ON SITE PRIOR TO COMMERCING ANY WORK