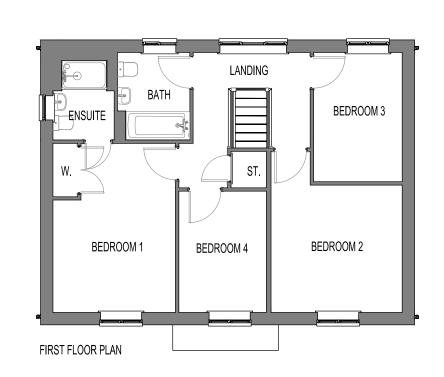

PROJECT CHESTERFIELD ROAD, BRIMINGTON

CHESTNUT HOUSE TYPE (OPP) FLOOR PLANS & ELEVATIONS

SCALE @ A3: DWG No: 1010-003-02-HT08 REV: A

© COPYRIGHT EXISTS ON THE DESIGNS AND INFORMATION SHOWN ON THIS DRAWING DO NOT SCALE FROM DRAWING • ALL DIMENSIONS TO BE VERIFIED ON SITE PRIOR TO COMMERCING ANY WORK