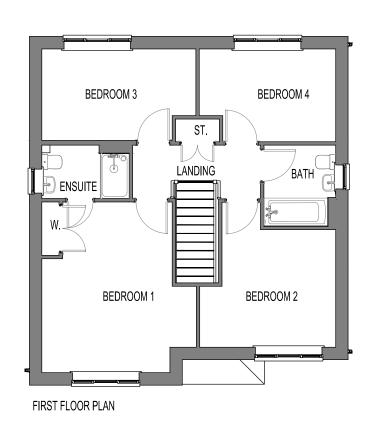

REAR ELEVATION

| _                                                                                                                      |                      |    |             |
|------------------------------------------------------------------------------------------------------------------------|----------------------|----|-------------|
| REV                                                                                                                    | DATE                 | BY | DESCRIPTION |
| ARTREUM                                                                                                                |                      |    |             |
| Pure Offices, 4100 Park Approach, Thorpe Park, Leeds, LS15 8GB<br>T:07950290925 E:info@artreum.co.uk www.artreum.co.uk |                      |    |             |
| CLIEN                                                                                                                  | CLIENT: VISTRY HOMES |    |             |
| PROJECT CHESTERFIELD ROAD, BRIMINGTON                                                                                  |                      |    |             |
| ASPEN HOUSE TYPE (OPP) FLOOR PLANS & ELEVATIONS                                                                        |                      |    |             |