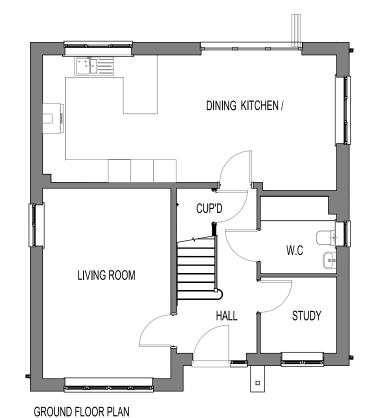

REAR ELEVATION

| _                                                                                                                      |                      |    |             |
|------------------------------------------------------------------------------------------------------------------------|----------------------|----|-------------|
| REV                                                                                                                    | DATE                 | BY | DESCRIPTION |
| ARTREUM                                                                                                                |                      |    |             |
| Pure Offices, 4100 Park Approach, Thorpe Park, Leeds, LS15 8GB<br>T:07950290925 E:info@artreum.co.uk www.artreum.co.uk |                      |    |             |
| CLIEN                                                                                                                  | CLIENT: VISTRY HOMES |    |             |
| PROJECT CHESTERFIELD ROAD, BRIMINGTON                                                                                  |                      |    |             |
| ASPEN HOUSE TYPE (OPP) FLOOR PLANS & ELEVATIONS                                                                        |                      |    |             |