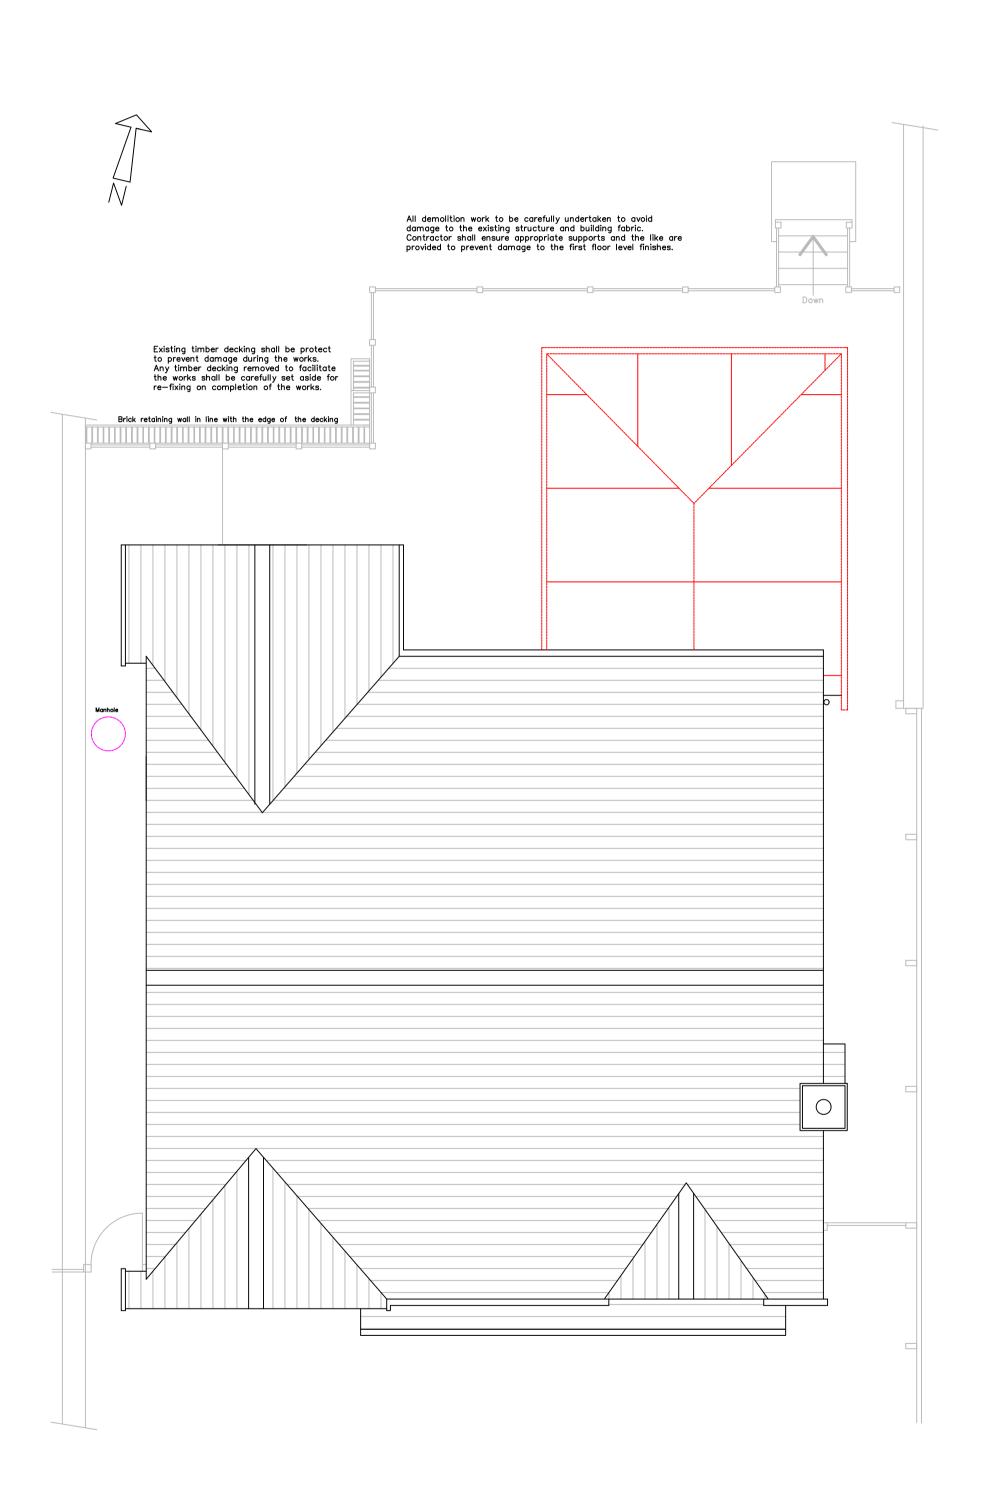

Roof Plan as Existing

All structural works to be in strict accordance with the Structural Engineers (Stephen Bacon Design Ltd) Details, recommendations and specification. All site measurements to be checked on site by the contractor prior to manufacture / building.

This drawing is subject to COPYRIGHT and should not be altered, copied or reproduced without the prior consent.

Do not scale from this drawing. If in doubt

All Dimensions to be checked on site.

<u>KEY</u> Sections of walls to be extended or infilled with brick, Blockwork or timber studwork

New opening to be formed

Existing floor covering to be taken up, including screed and disposed off site

Elements to be demolished or stripped out

Existing timber floor boarding to be carefully taken up and set aside

Existing wall to be removed

description

15 Denford Way Wellingborough NN8 5UB

Proposed Demolition & Alterations Elevations

scale 1:50 chk SP Nov 2020 Nov 2020 2020/06

Scale Bar (Metres)