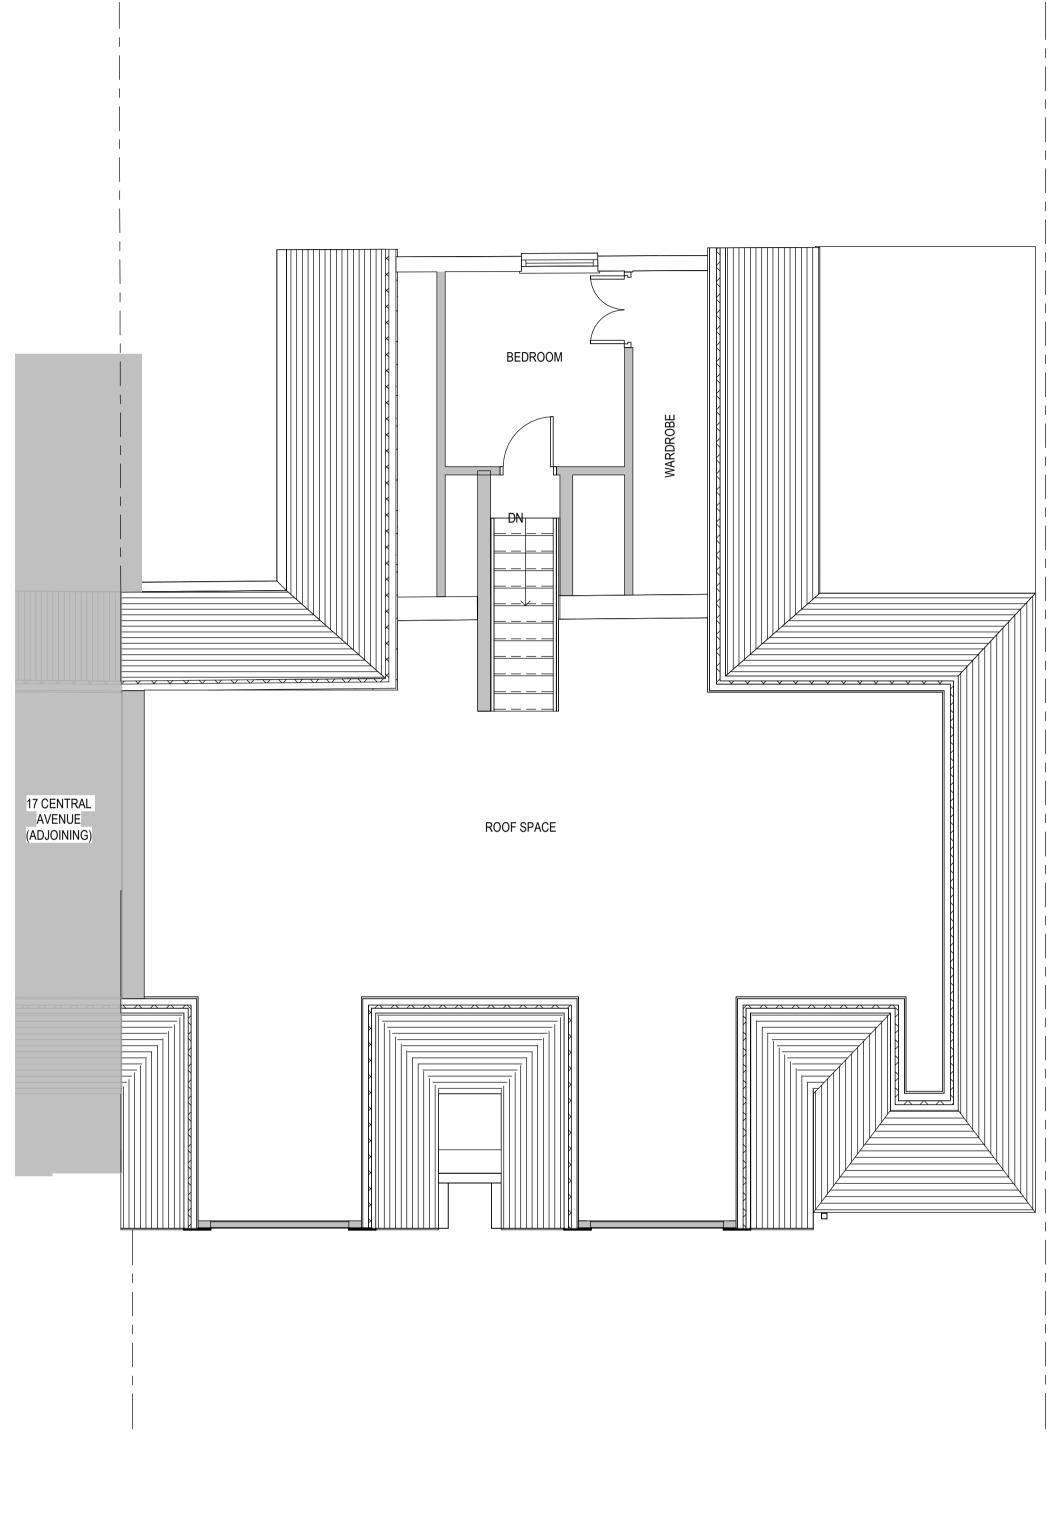

## EXISTING GROUND FLOOR PLANS 1 : 50

EXISTING FIRST FLOOR PLANS 1 : 50

21 CENTRAL AVENUE

To be read in conjunction with all other drawings and specifications by specialist contractors. All dimensions are to structural elements unless stated otherwise. Any discrepencies betweem drawings are the be reported to Seventwoseven Designs Ltd before commencement of affected work. This drawing is copyright of Seventwoseven Designs Ltd and shall not be reproduced without written permission from Seventwoseven Designs. GRAPHIC SCALE: 1:5