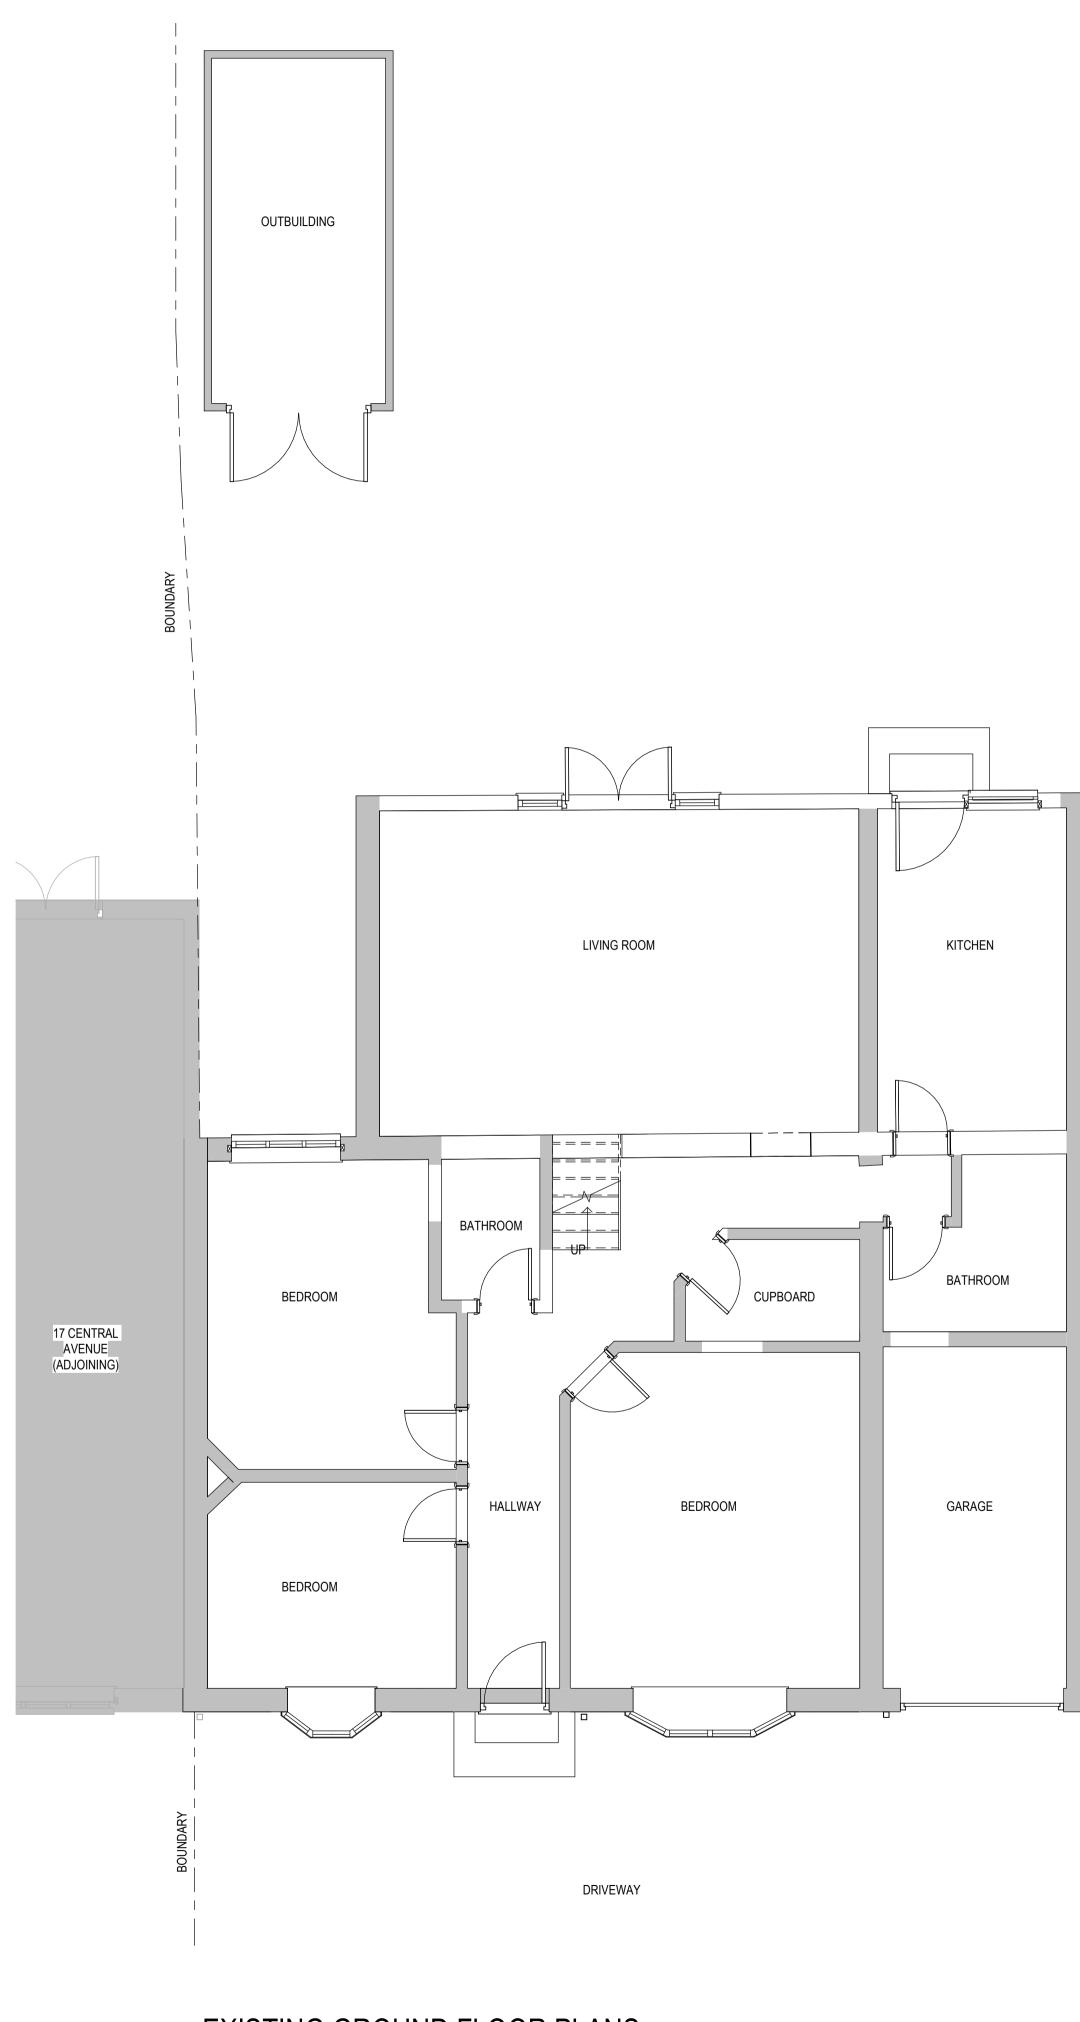

## EXISTING GROUND FLOOR PLANS 1 : 50

EXISTING FIRST FLOOR PLANS 1 : 50

21 CENTRAL AVENUE

To be read in conjunction with all other drawings and specifications by specialist contractors. All dimensions are to structural elements unless stated otherwise. Any discrepencies betweem drawings are the be reported to Seventwoseven Designs Ltd before commencement of affected work. This drawing is copyright of Seventwoseven Designs Ltd and shall not be reproduced without written permission from Seventwoseven Designs. GRAPHIC SCALE: 1:5