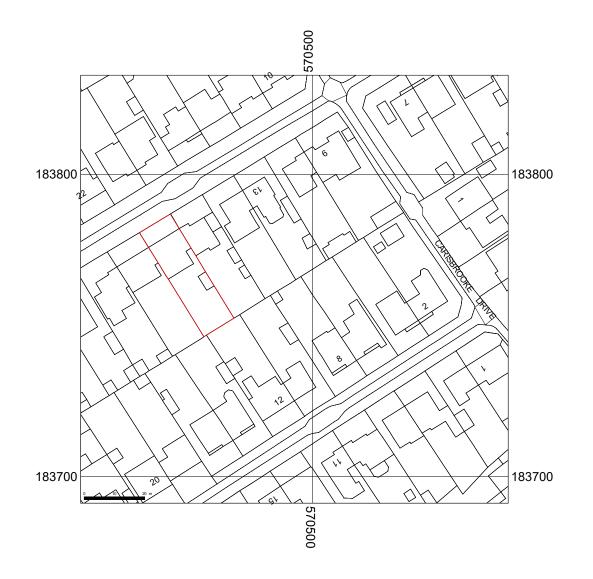

LOCATION PLAN 1:1250

SITE PLAN 1:500

Do not scale from drawing, dimensions to be checked on site. To be read in conjunction with all other drawings and specifications by specialist contractors. All dimensions are to structural elements unless stated otherwise. Any discrepencies betweem drawings are the be reported to Seventwoseven Designs Ltd before commencement of affected work.

## SEVEN TWO SEVEN ARCHITECTURAL DESIGN

Kings Road Canvey, Essex SS8 0SE

Unit 6, Westpoint Place

**19 CENTRAL AVENUE** CORRINGHAM ESSEX SS17 7PH

SITE ADDRESS

SITE & BLOCK PLAN

DRAWING TITLE

MR LONDON