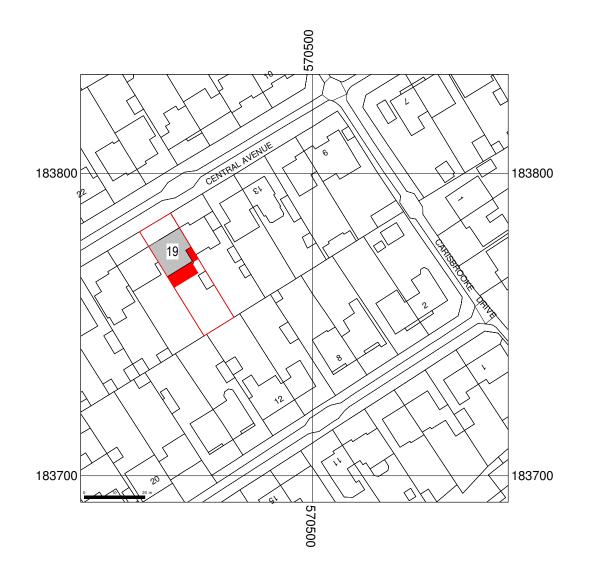

LOCATION PLAN 1:1250

SITE PLAN 1:500

Do not scale from drawing, dimensions to be checked on site. To be read in conjunction with all other drawings and specifications by specialist contractors. All dimensions are to structural elements unless stated otherwise. Any discrepencies betweem drawings are the be reported to Seventwoseven Designs Ltd before commencement of affected work.

SITE & BLOCK PLAN

**19 CENTRAL AVENUE** 

CHKED BY

-

SCALE

CLIENT

DRAWING TITLE

SITE ADDRESS