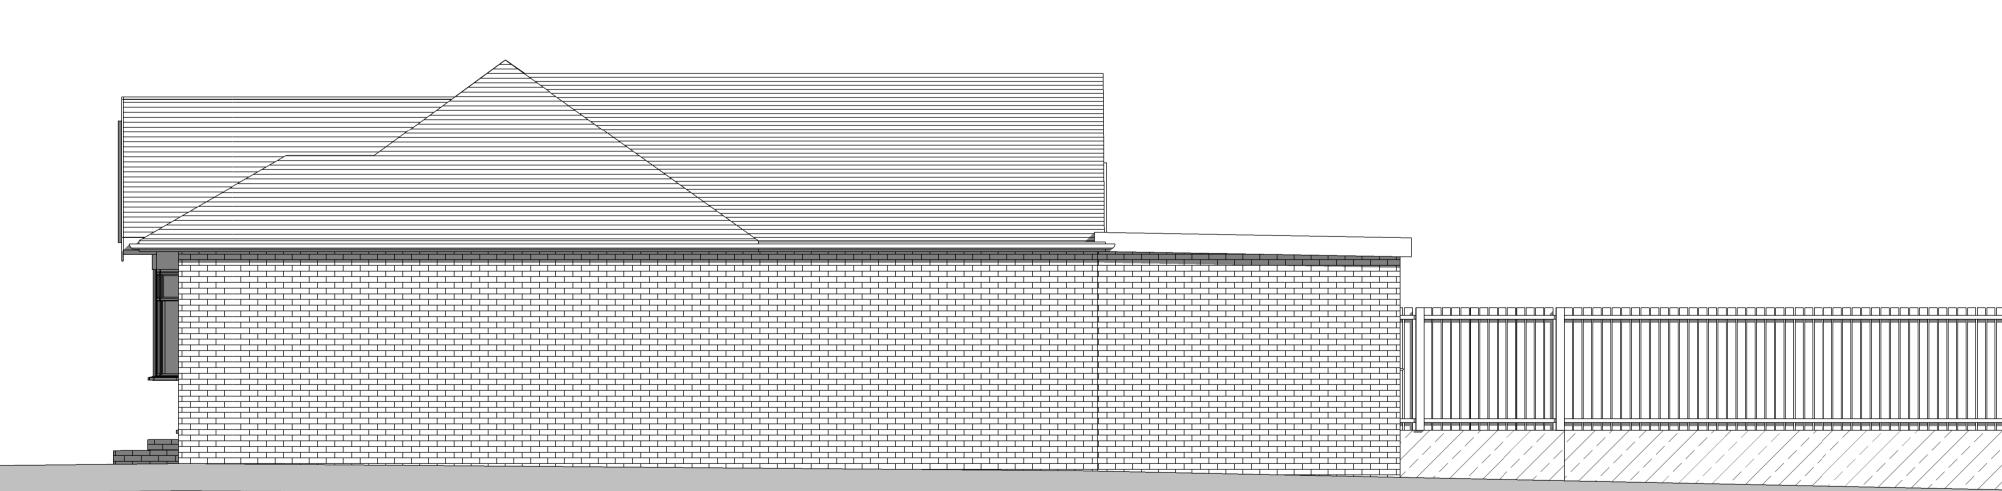

## PROPOSED FRONT ELEVATION 1 : 50



## PROPOSED SIDE ELEVATION 1 : 50



## PROPOSED REAR ELEVATION 1 : 50

| /   |  |  |
|-----|--|--|
| , ' |  |  |
| /   |  |  |
| _   |  |  |
|     |  |  |
|     |  |  |

SEVEN TWO SEVEN

CLIENT

00

TEL: 01702 667436 WEB: WWW.SEVENTWOSEVEN.CO.UK

MR LONDON

DRAWING TITLE PROPOSED ELEVATIONS

SITE ADDRESS **19 CENTRAL AVENUE** CORRINGHAM ESSEX SS17 7PH

DRAWING NO STS-1432-201 DRWN BY CHKED BY SCALE

REVISION

PROJECT STAUS PLANNING

00

ARF SSM 1 : 50 @ A1

PLANNING

Unit 6, Westpoint Place Kings Road Canvey, Essex SS8 0SE

00 17/11/2020 ISSUED FOR APPROVAL REVISION DATE DESCRIPTION

Do not scale from drawing, dimensions to be checked on site.

work.

To be read in conjunction with all other drawings and specifications by specialist contractors. All dimensions are to structural elements