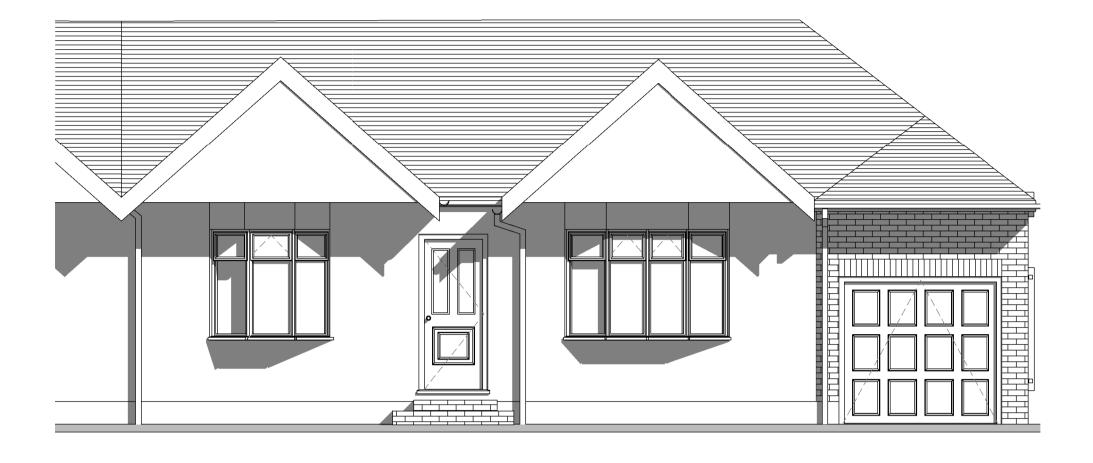

## PROPOSED FRONT ELEVATION 1 : 50



## PROPOSED SIDE ELEVATION 1 : 50



## PROPOSED REAR ELEVATION 1 : 50

| /   |  |  |
|-----|--|--|
| , ' |  |  |
| /   |  |  |
| _   |  |  |
|     |  |  |
|     |  |  |

SEVEN TWO SEVEN

CLIENT

00

TEL: 01702 667436 WEB: WWW.SEVENTWOSEVEN.CO.UK

MR LONDON

DRAWING TITLE PROPOSED ELEVATIONS

SITE ADDRESS **19 CENTRAL AVENUE** CORRINGHAM ESSEX SS17 7PH

DRAWING NO STS-1432-201 DRWN BY CHKED BY SCALE

REVISION

PROJECT STAUS PLANNING

00

ARF SSM 1 : 50 @ A1

PLANNING

Unit 6, Westpoint Place Kings Road Canvey, Essex SS8 0SE

00 17/11/2020 ISSUED FOR APPROVAL REVISION DATE DESCRIPTION

Do not scale from drawing, dimensions to be checked on site.

work.

To be read in conjunction with all other drawings and specifications by specialist contractors. All