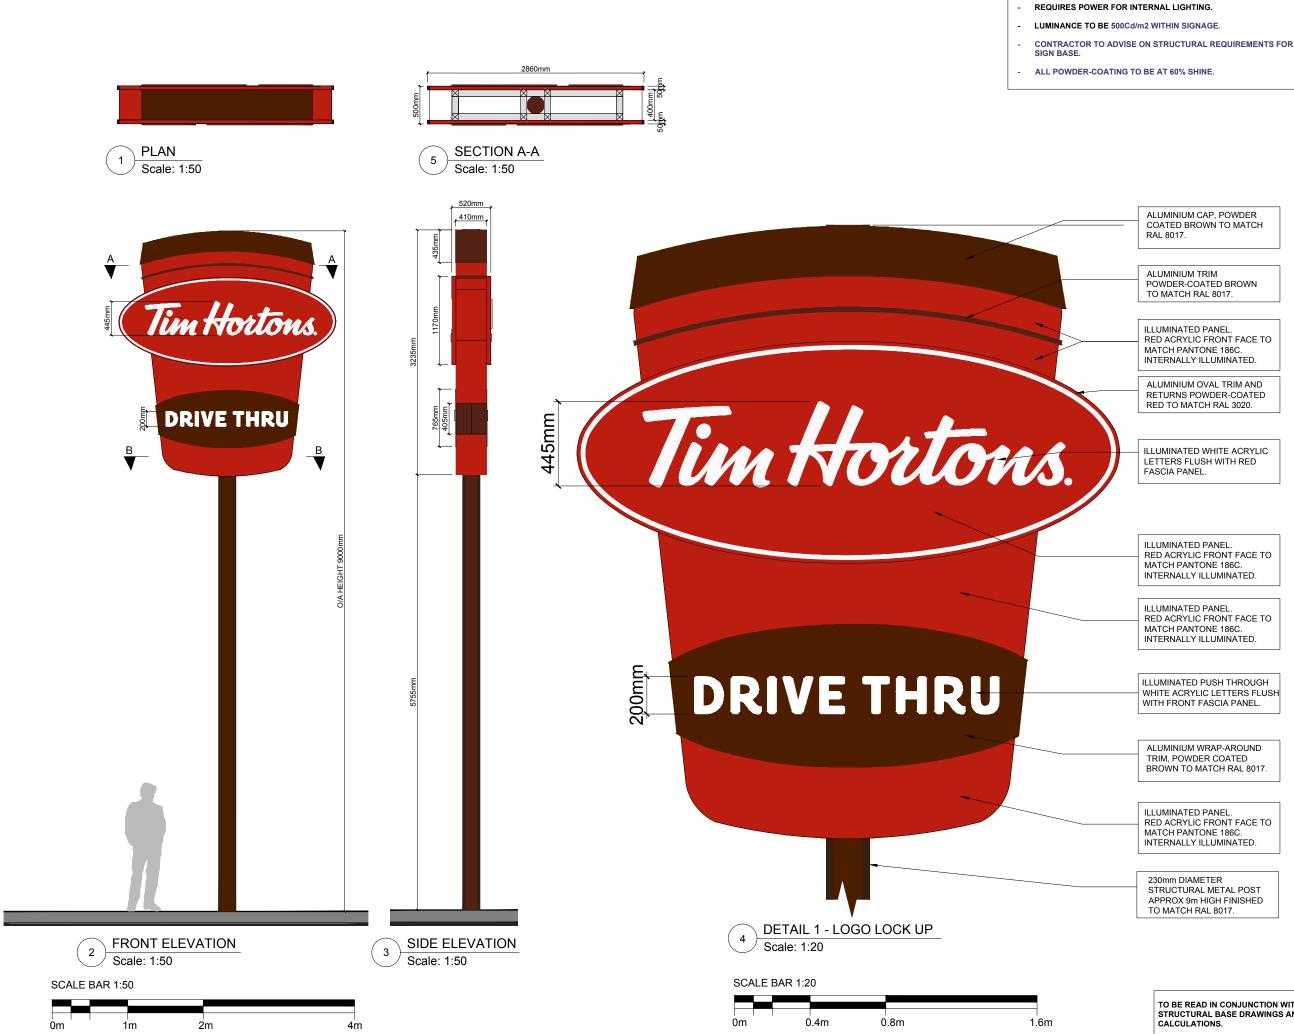

## PLANNING

4a KING STREET STUDIOS, LONDON, W6 0QA WWW.BEYOND-COMMUNICATIONS.CO.UK TEL: 020 8846 3880

Project Name: THURROCK

Title:

Format: NON-STANDARD DRIVE-THRU

SIGN DTS 1A - TOTEM

Site Address: LAKESIDE RETAIL PARK THURROCK RM20 1WN

MC

TO BE READ IN CONJUNCTION WITH STRUCTURAL BASE DRAWINGS AND CALCULATIONS.

ALUMINIUM TRIM POWDER-COATED BROWN TO MATCH RAL 8017. ILLUMINATED PANEL. RED ACRYLIC FRONT FACE TO MATCH PANTONE 186C. INTERNALLY ILLUMINATED.

ALUMINIUM OVAL TRIM AND RETURNS POWDER-COATED RED TO MATCH RAL 3020.

ILLUMINATED WHITE ACRYLIC LETTERS FLUSH WITH RED FASCIA PANEL

ILLUMINATED PANEL. RED ACRYLIC FRONT FACE TO MATCH PANTONE 186C INTERNALLY ILLUMINATED.

ILLUMINATED PANEL. RED ACRYLIC FRONT FACE TO MATCH PANTONE 186C. INTERNALLY ILLUMINATED.

ILLUMINATED PUSH THROUGH WHITE ACRYLIC LETTERS FLUSH WITH FRONT FASCIA PANEL.

ALUMINIUM WRAP-AROUND TRIM, POWDER COATED BROWN TO MATCH RAL 8017.

ILLUMINATED PANEL. RED ACRYLIC FRONT FACE TO MATCH PANTONE 186C. INTERNALLY ILLUMINATED.

230mm DIAMETER STRUCTURAL METAL POST APPROX 9m HIGH FINISHED TO MATCH RAL 8017.