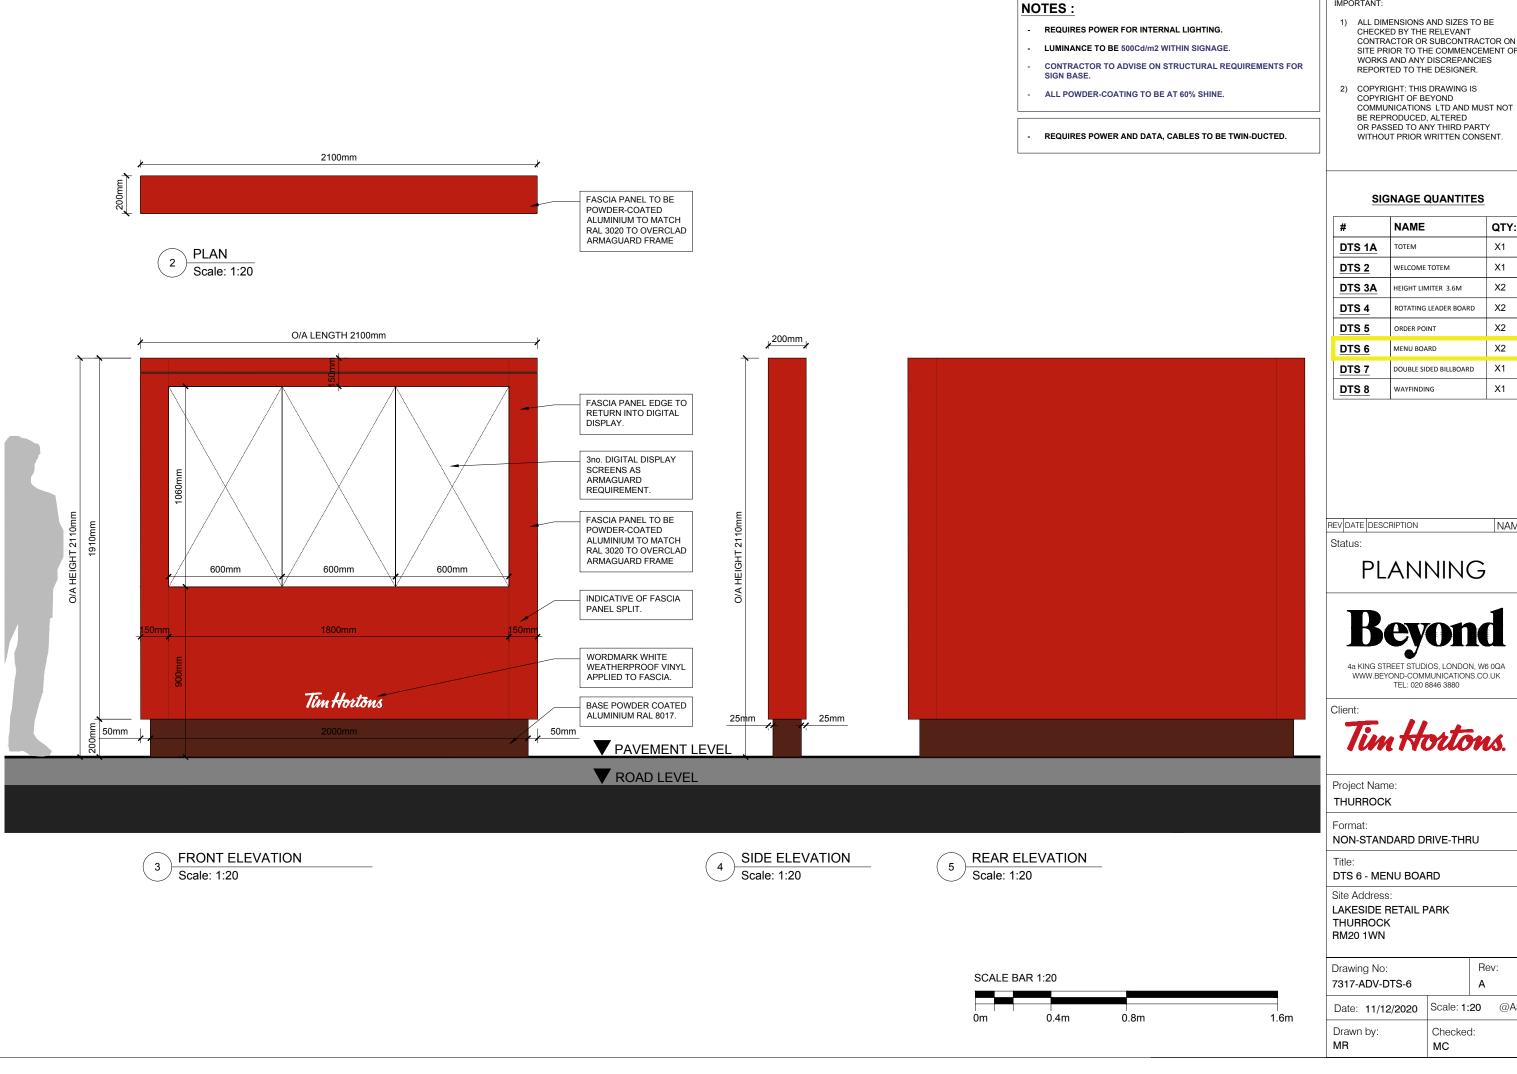

## IMPORTANT:

- CHECKED BY THE RELEVANT
  CONTRACTOR OR SUBCONTRACTOR ON SITE PRIOR TO THE COMMENCEMENT OF WORKS AND ANY DISCREPANCIES

| NAME                   | QTY:                                                                                                              |
|------------------------|-------------------------------------------------------------------------------------------------------------------|
| тотем                  | X1                                                                                                                |
| WELCOME TOTEM          | X1                                                                                                                |
| HEIGHT LIMITER 3.6M    | X2                                                                                                                |
| ROTATING LEADER BOARD  | X2                                                                                                                |
| ORDER POINT            | X2                                                                                                                |
| MENU BOARD             | X2                                                                                                                |
| DOUBLE SIDED BILLBOARD | X1                                                                                                                |
| WAYFINDING             | X1                                                                                                                |
|                        | TOTEM  WELCOME TOTEM  HEIGHT LIMITER 3.6M  ROTATING LEADER BOARD  ORDER POINT  MENU BOARD  DOUBLE SIDED BILLBOARD |