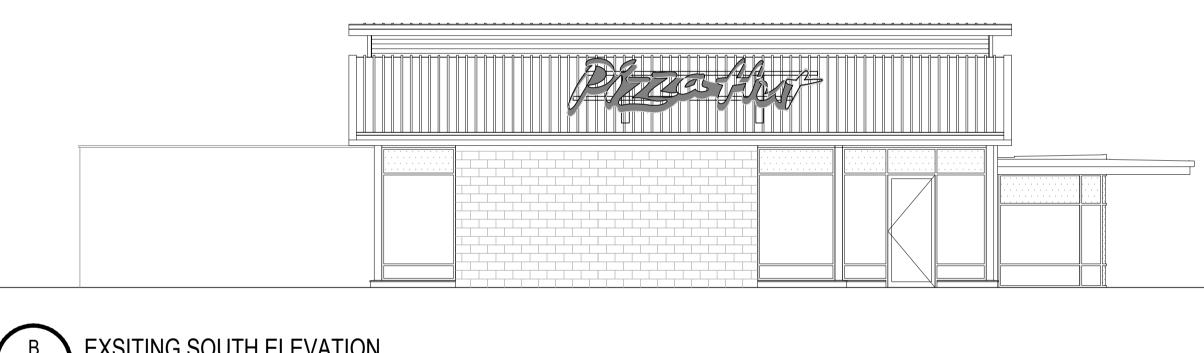

Format: DRIVE-THRU

Title:

EXISTING ELEVATIONS Site Address: LAKESIDE RETAIL PARK THURROCK RM20 1WN

> Rev: Drawing No: 7317-PL-01.3 Date: 03/12/2020 | Scale: 1:100 @A1

Drawn by: Checked: SU MC