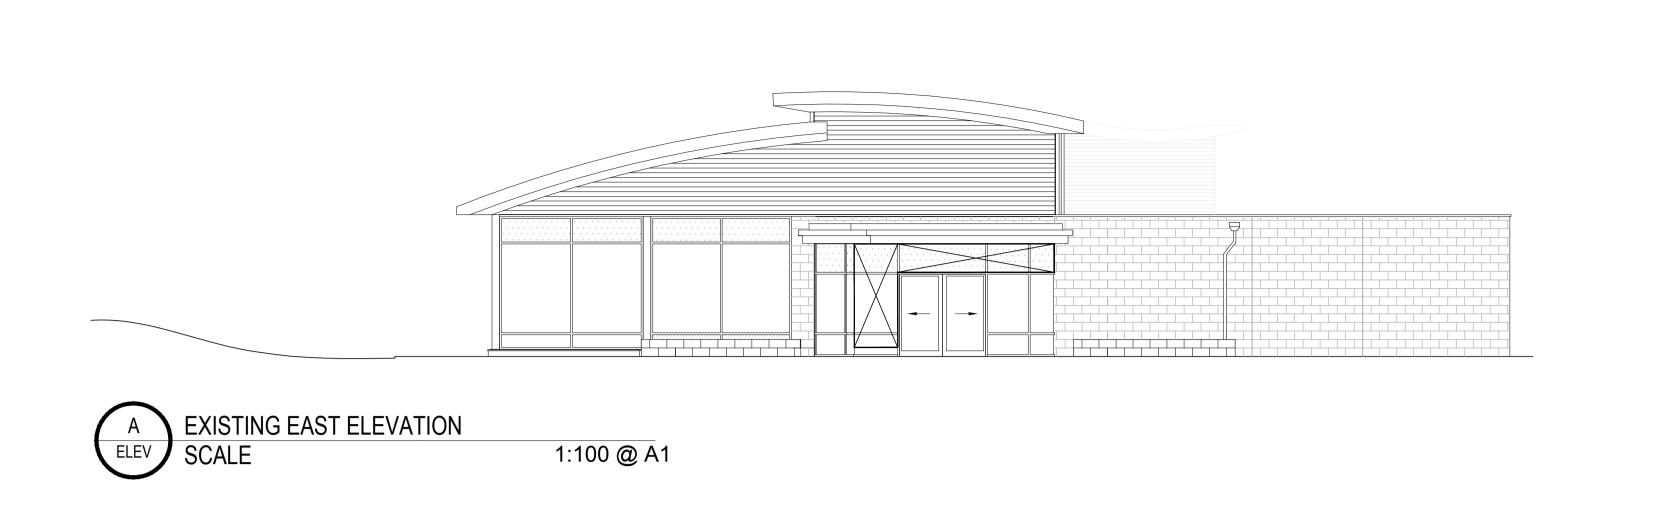

Format: DRIVE-THRU

Title:

EXISTING ELEVATIONS Site Address: LAKESIDE RETAIL PARK THURROCK RM20 1WN

> Rev: Drawing No: 7317-PL-01.3 Date: 03/12/2020 | Scale: 1:100 @A1

Drawn by: Checked: SU MC