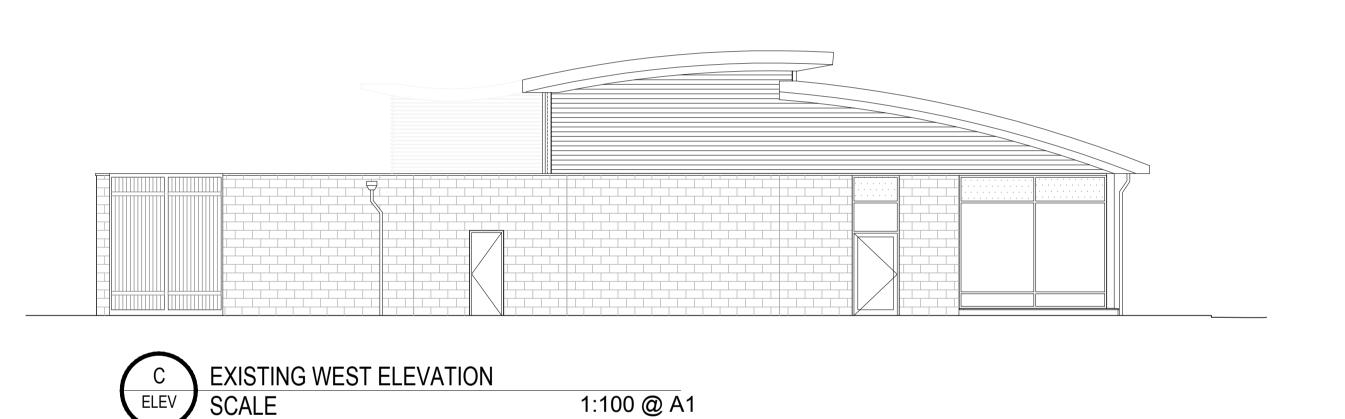

Format: DRIVE-THRU

Title:

EXISTING ELEVATIONS Site Address: LAKESIDE RETAIL PARK THURROCK RM20 1WN

> Rev: Drawing No: 7317-PL-01.3 Date: 03/12/2020 | Scale: 1:100 @A1

Drawn by: Checked: SU MC