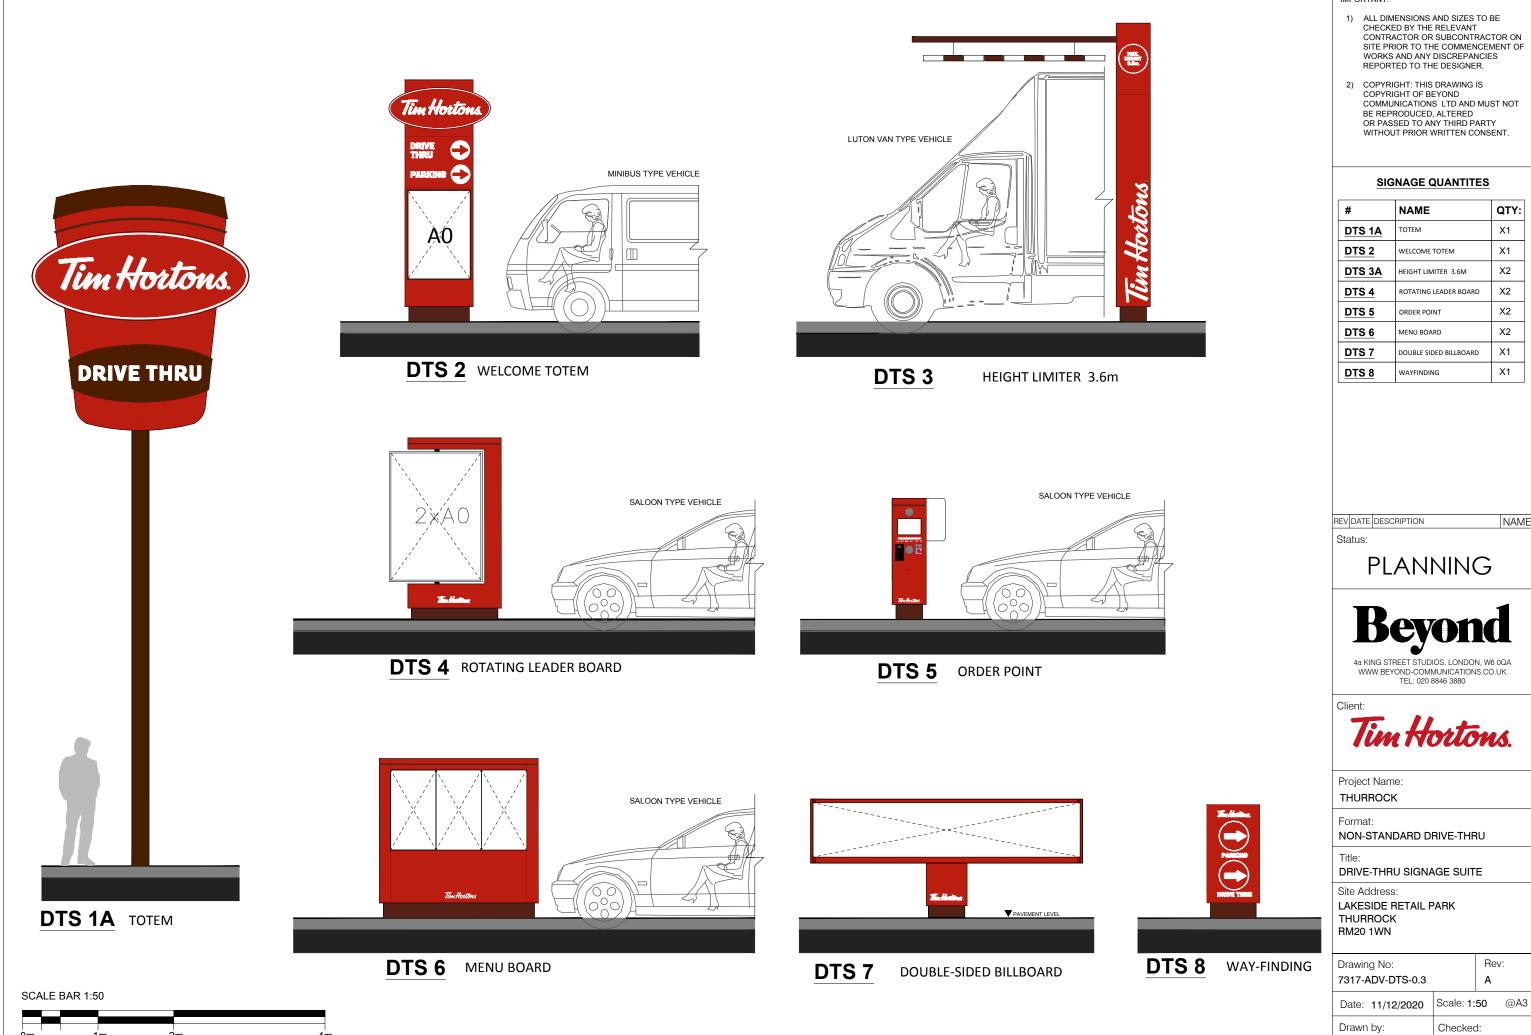

## **SIGNAGE QUANTITES**

| #      | NAME                   | QTY: |
|--------|------------------------|------|
| DTS 1A | тотем                  | X1   |
| DTS 2  | WELCOME TOTEM          | X1   |
| DTS 3A | HEIGHT LIMITER 3.6M    | X2   |
| DTS 4  | ROTATING LEADER BOARD  | X2   |
| DTS 5  | ORDER POINT            | X2   |
| DTS 6  | MENU BOARD             | X2   |
| DTS 7  | DOUBLE SIDED BILLBOARD | X1   |
| DTS 8  | WAYFINDING             | X1   |

## **PLANNING**

4a KING STREET STUDIOS, LONDON, W6 0QA WWW.BEYOND-COMMUNICATIONS.CO.UK TEL: 020 8846 3880

NON-STANDARD DRIVE-THRU

DRIVE-THRU SIGNAGE SUITE

| 317-ADV-DTS-0.3 | Α    |  |  |
|-----------------|------|--|--|
| awing No:       | Rev: |  |  |