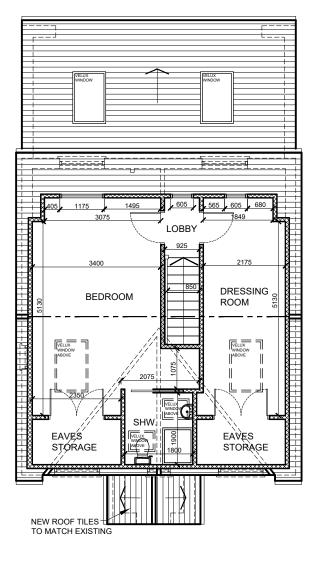

PROPOSED GROUND FLOOR PLAN

PROPOSED FIRST FLOOR PLAN

PROPOSED LOFT PLAN

PROPOSED ROOF PLAN

drawing title:

| rev.                                 | description     |                                                                   | date  | chkd. |  |
|--------------------------------------|-----------------|-------------------------------------------------------------------|-------|-------|--|
|                                      | D               | 10 Wimborne A<br>Chislehurst BR<br>020 3004 9238<br>07931 931 035 | 7 6RQ |       |  |
|                                      | Design And Plan | s.nagpal@dapo<br>www.dapconsu                                     |       |       |  |
| project : 16 Stafford Close<br>Essex |                 |                                                                   |       |       |  |