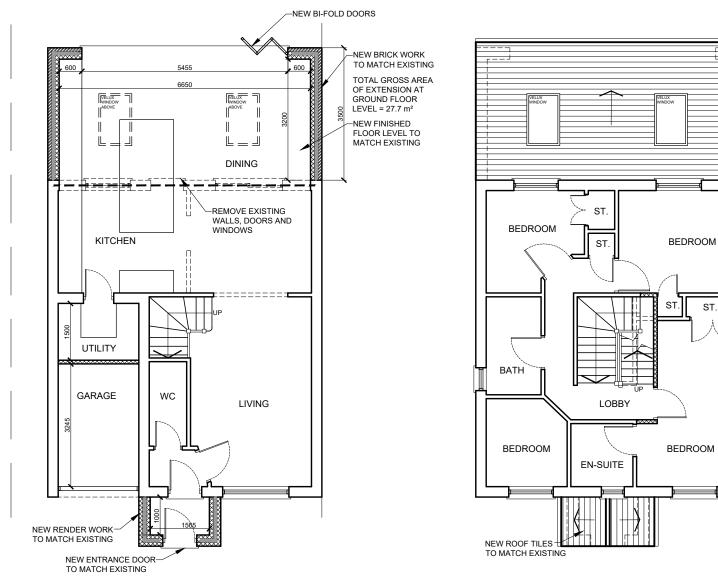

PROPOSED GROUND FLOOR PLAN

PROPOSED FIRST FLOOR PLAN

PROPOSED LOFT PLAN

PROPOSED ROOF PLAN

drawing title:

| rev.                                 | description     |                                                                   | date  | chkd. |  |
|--------------------------------------|-----------------|-------------------------------------------------------------------|-------|-------|--|
|                                      | D               | 10 Wimborne A<br>Chislehurst BR<br>020 3004 9238<br>07931 931 035 | 7 6RQ |       |  |
|                                      | Design And Plan | s.nagpal@dapo<br>www.dapconsu                                     |       |       |  |
| project : 16 Stafford Close<br>Essex |                 |                                                                   |       |       |  |