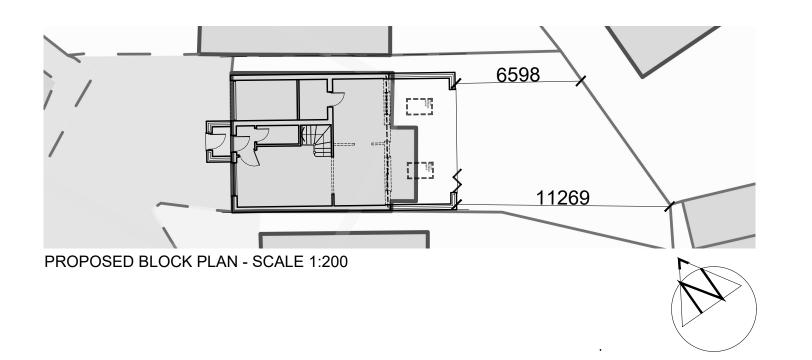

PROPOSED GROUND FLOOR PLAN

PROPOSED FIRST FLOOR PLAN

PROPOSED LOFT PLAN

PROPOSED ROOF PLAN

drawing title:

| rev.                                 | description     |                                                                   | date  | chkd. |  |
|--------------------------------------|-----------------|-------------------------------------------------------------------|-------|-------|--|
|                                      | D               | 10 Wimborne A<br>Chislehurst BR<br>020 3004 9238<br>07931 931 035 | 7 6RQ |       |  |
|                                      | Design And Plan | s.nagpal@dapo<br>www.dapconsu                                     |       |       |  |
| project : 16 Stafford Close<br>Essex |                 |                                                                   |       |       |  |

## Proposed Floor Plans and Block Plan

| drawn: SN        | chkd: SS   | date:12.01.2021 |  |
|------------------|------------|-----------------|--|
| status: Planning |            | scale: 1:100@A3 |  |
| proj no : 1553   | drg no: 03 | rev no:         |  |