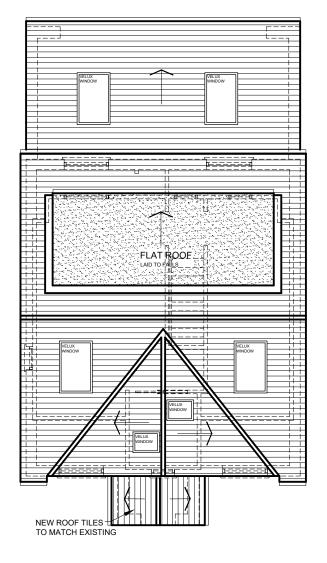

PROPOSED GROUND FLOOR PLAN

PROPOSED FIRST FLOOR PLAN

PROPOSED LOFT PLAN

PROPOSED ROOF PLAN

drawing title:

| rev.                                 | description     |                                                                   | date  | chkd. |  |
|--------------------------------------|-----------------|-------------------------------------------------------------------|-------|-------|--|
|                                      | D               | 10 Wimborne A<br>Chislehurst BR<br>020 3004 9238<br>07931 931 035 | 7 6RQ |       |  |
|                                      | Design And Plan | s.nagpal@dapo<br>www.dapconsu                                     |       |       |  |
| project : 16 Stafford Close<br>Essex |                 |                                                                   |       |       |  |