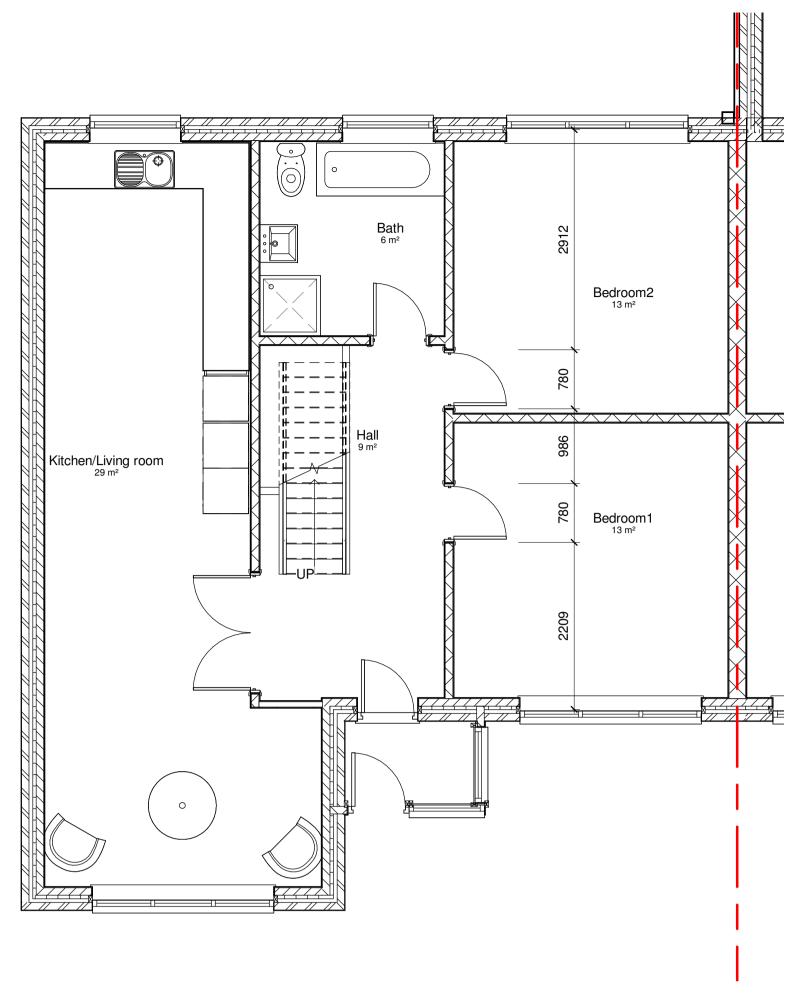

1 00 Proposed Ground Floor

6 Proposed Party Wall Elevation

Proposed Rear Elevation
1:100

2 01 Proposed Loft Level 1:50

| 0m    | 2m        | 4m        | 6m | 8m | 10m |
|-------|-----------|-----------|----|----|-----|
| VISUA | L SCALE 1 | I:100 @ A | .1 |    |     |
| 0m    | 1m        | 2m        | 3m | 4m | 5m  |
| VISUA | L SCALE 1 | l:50 @ A1 | !  | '  | ı   |