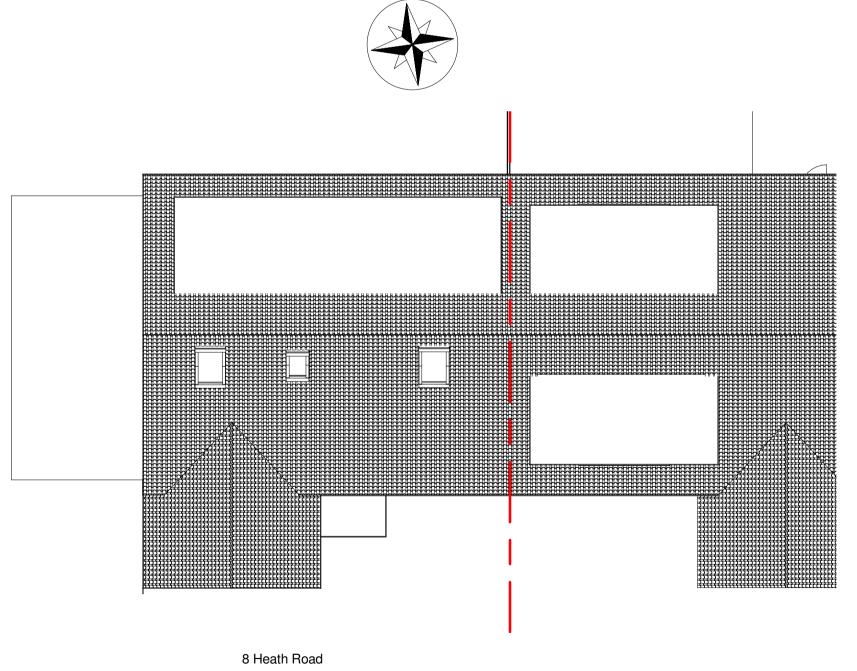

**Roof plan** 1 : 100

Loft conversion into habitable space incorporating existing Dormer enlargement installation of Velux roof lights and chimney removal at 8 Heath Road RM16 4UP

TITLE

Proposed Plans and Elevations

Mr Raigardas Radvilavicius