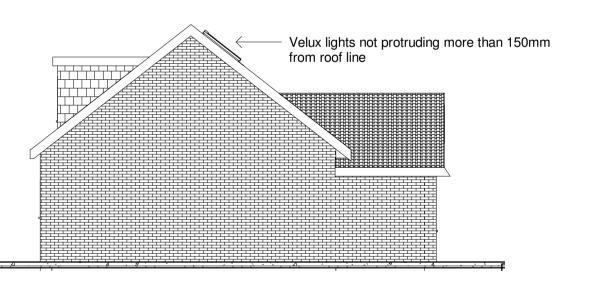

1 00 Proposed Ground Floor

6 Proposed Party Wall Elevation

Proposed Rear Elevation
1:100

2 01 Proposed Loft Level 1:50

| 0m    | 2m        | 4m        | 6m | 8m | 10m |
|-------|-----------|-----------|----|----|-----|
| VISUA | L SCALE 1 | I:100 @ A | .1 |    |     |
| 0m    | 1m        | 2m        | 3m | 4m | 5m  |
| VISUA | L SCALE 1 | l:50 @ A1 | !  | '  | ı   |