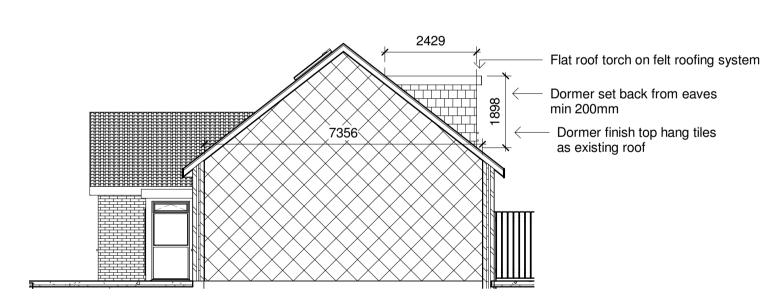

1 00 Proposed Ground Floor

6 Proposed Party Wall Elevation

Proposed Rear Elevation
1:100

2 01 Proposed Loft Level 1:50

| 0m    | 2m        | 4m        | 6m | 8m | 10m |
|-------|-----------|-----------|----|----|-----|
| VISUA | L SCALE 1 | I:100 @ A | .1 |    |     |
| 0m    | 1m        | 2m        | 3m | 4m | 5m  |
| VISUA | L SCALE 1 | l:50 @ A1 | !  | '  | ı   |