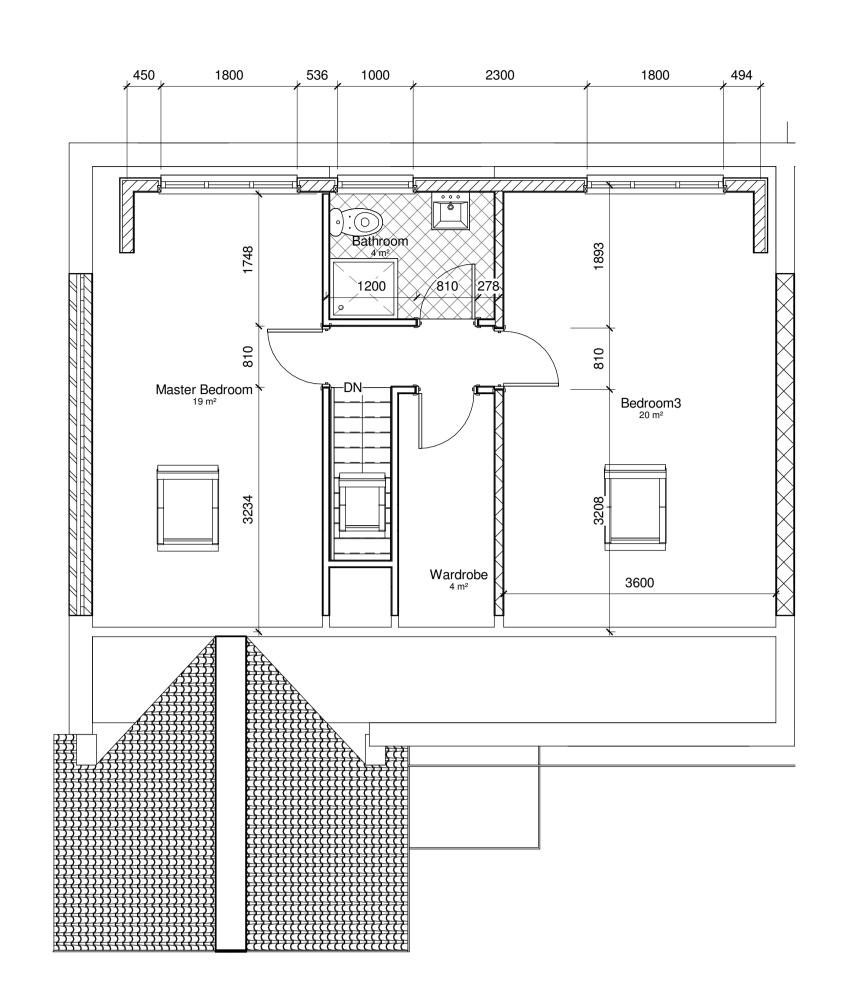

1 00 Proposed Ground Floor

6 Proposed Party Wall Elevation

Proposed Rear Elevation
1:100

2 01 Proposed Loft Level 1:50

| 0m    | 2m        | 4m        | 6m | 8m | 10m |
|-------|-----------|-----------|----|----|-----|
| VISUA | L SCALE 1 | I:100 @ A | .1 |    |     |
| 0m    | 1m        | 2m        | 3m | 4m | 5m  |
| VISUA | L SCALE 1 | l:50 @ A1 | !  | '  | ı   |

Loft conversion into habitable space incorporating existing Dormer enlargement installation of Velux roof lights and chimney removal at 8 Heath Road RM16 4UP

TITLE

Proposed Plans and Elevations

Mr Raigardas Radvilavicius