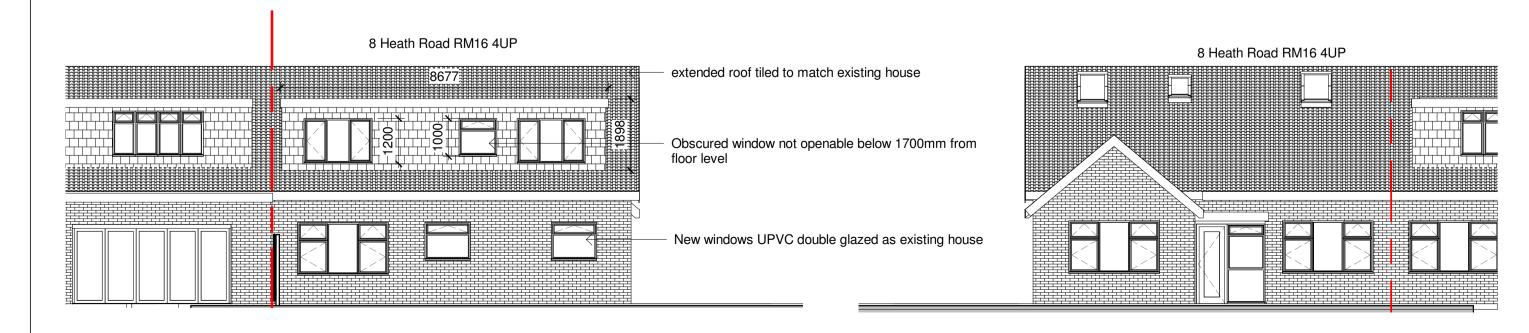

1 00 Proposed Ground Floor

6 Proposed Party Wall Elevation

Proposed Rear Elevation
1:100

2 01 Proposed Loft Level 1:50

| 0m    | 2m        | 4m        | 6m | 8m | 10m |
|-------|-----------|-----------|----|----|-----|
| VISUA | L SCALE 1 | I:100 @ A | .1 |    |     |
| 0m    | 1m        | 2m        | 3m | 4m | 5m  |
| VISUA | L SCALE 1 | l:50 @ A1 | !  | '  | ı   |