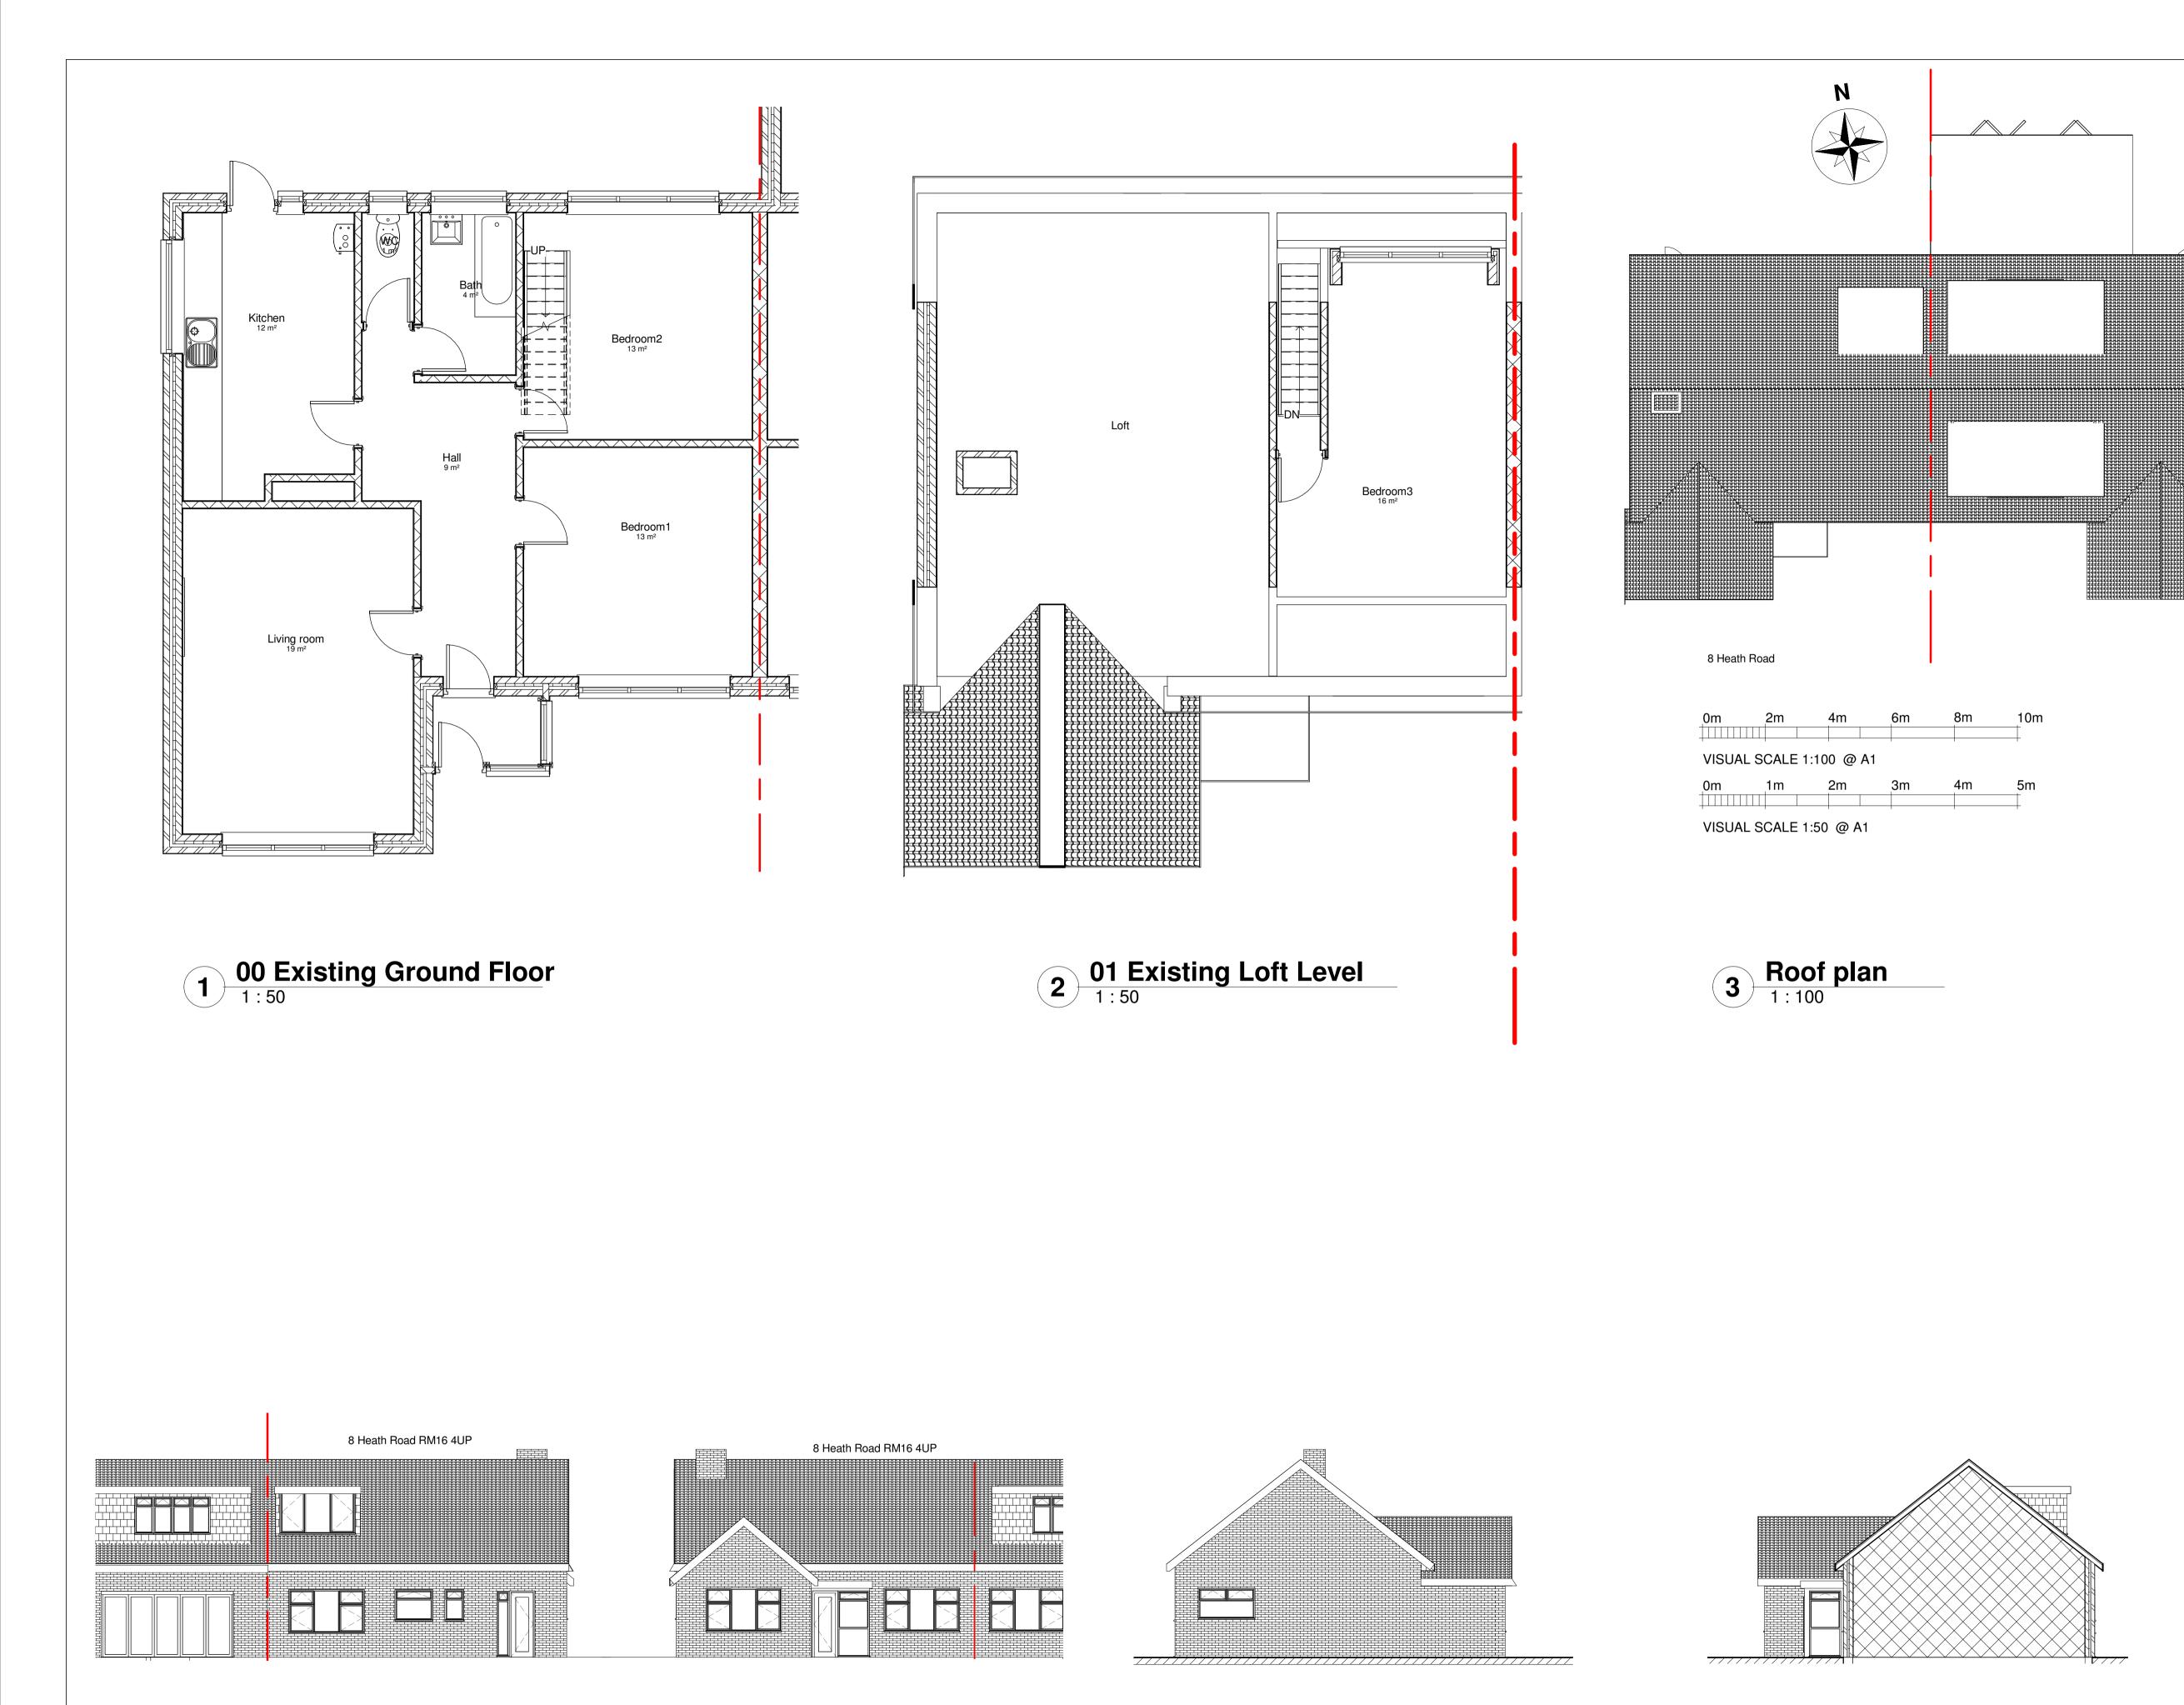

Loft conversion into habitable space incorporating existing Dormer enlargement and chimney removal at 8 Heath Road RM16 4UP

TITLE

**Existing Plans and Elevations** 

CLIENT

101

Mr Raigardas Radvilavicius

DRAWN BY CHECKED BY 10/01/2021

SCALE (@ A1) PROJECT NUMBER
As indicated 8HEATH/21

DRAWING NUMBER REV

Existing Front Elevation
1:100

Existing Rear Elevation
1:100

7 Existing Flank Elevation
1:100

6 Existing Party Wall Elevation