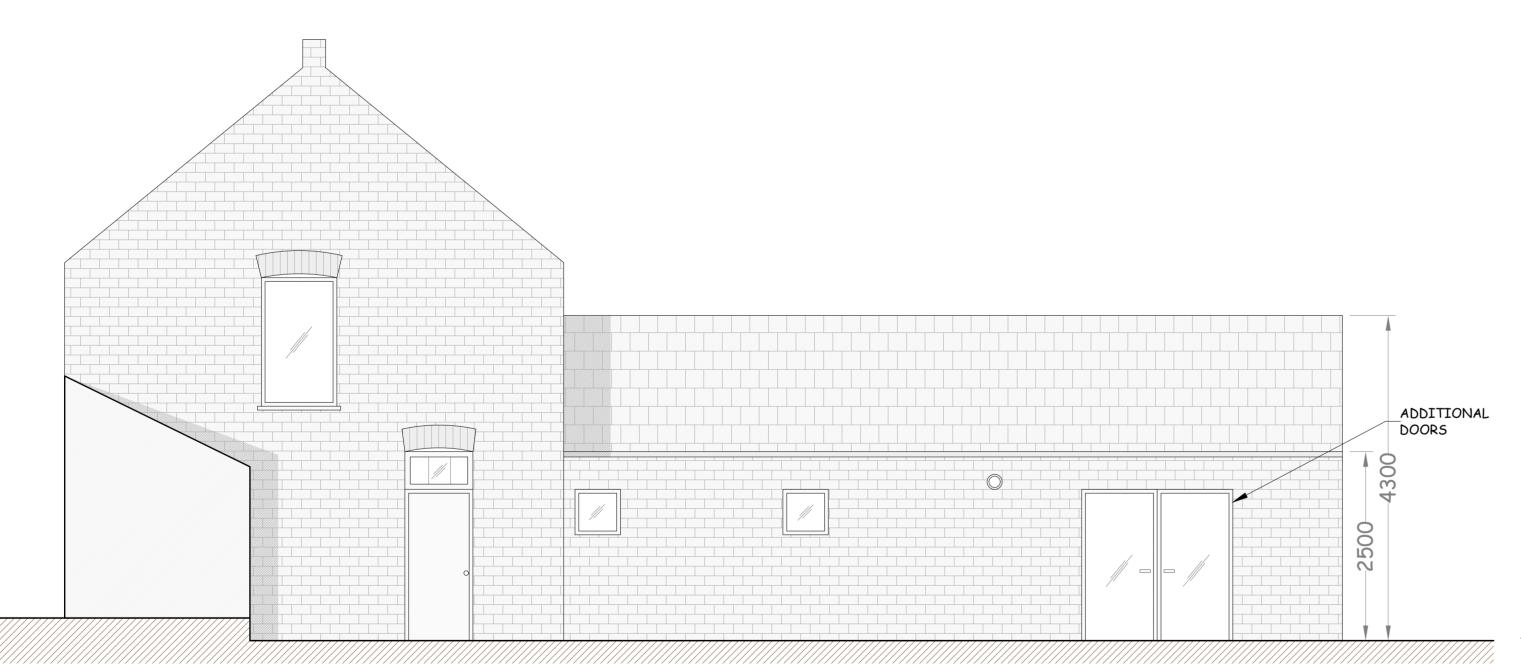

## SOUTH ELEVATION

BRICKED UP DOORWAY



## N ORTH ELEVATION





|            | SCALE BAR                                                                       |
|------------|---------------------------------------------------------------------------------|
| 2 3 4 5    | 10                                                                              |
|            |                                                                                 |
| BLING      |                                                                                 |
|            |                                                                                 |
| ROOFLIGHTS |                                                                                 |
|            |