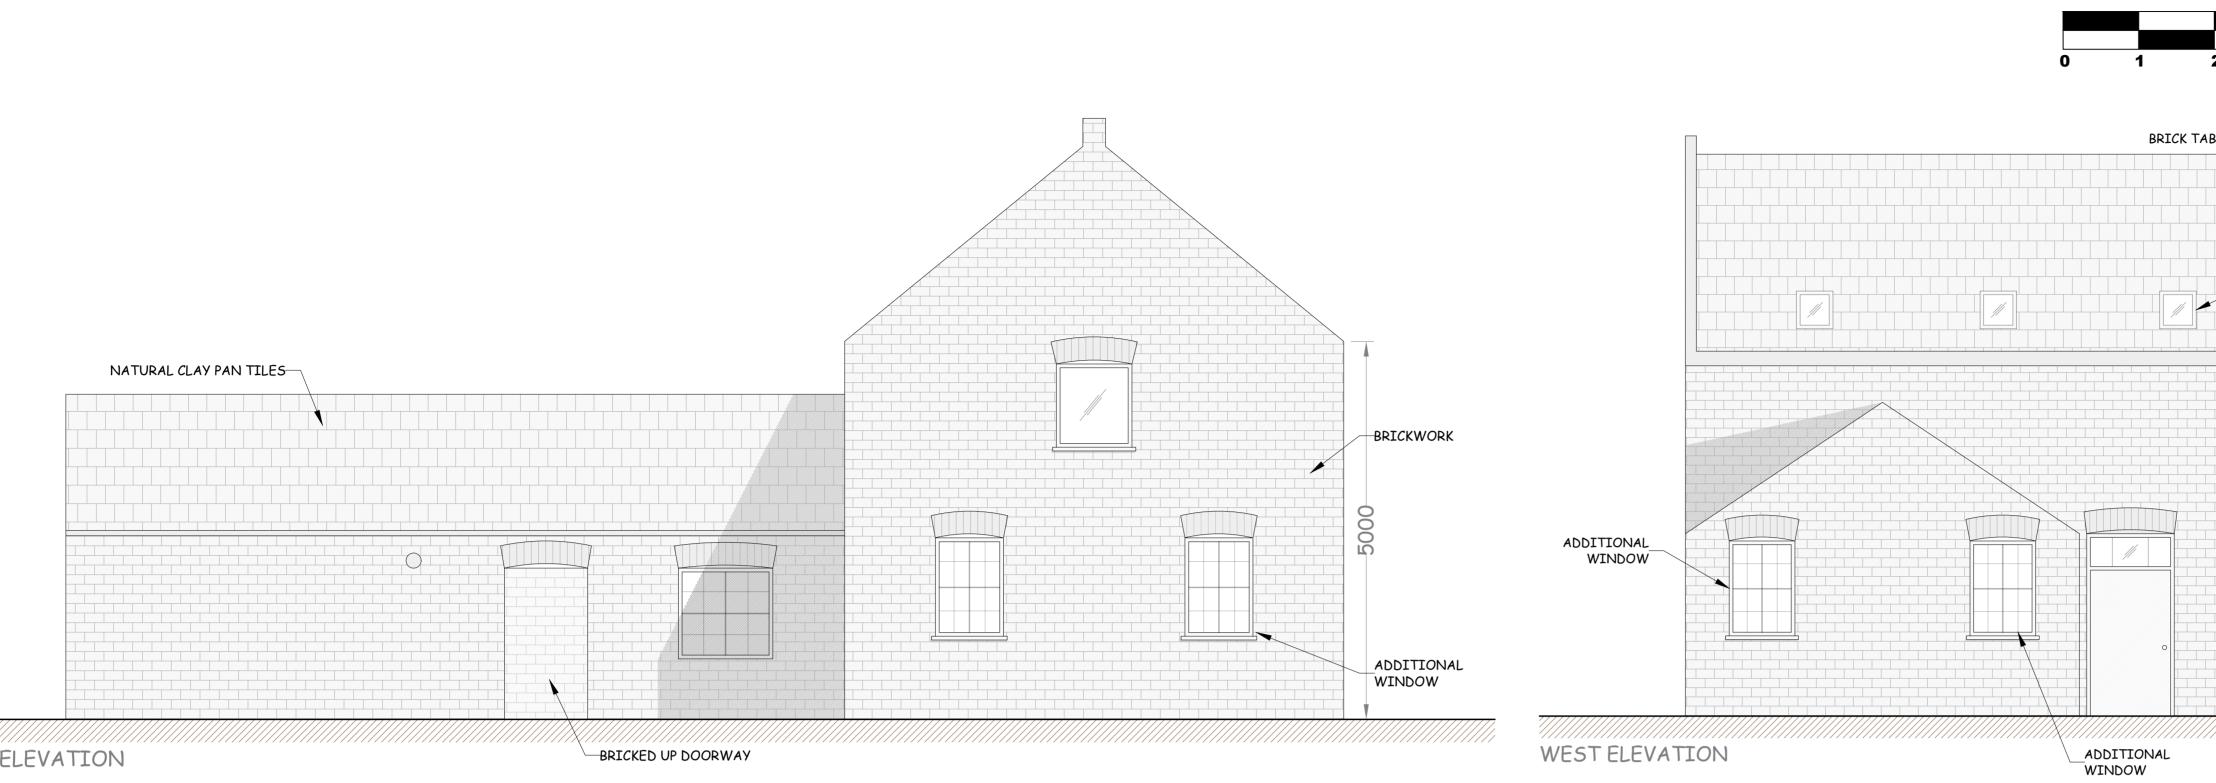

## SOUTH ELEVATION

BRICKED UP DOORWAY



## N ORTH ELEVATION





|            | SCALE BAR                                                                       |
|------------|---------------------------------------------------------------------------------|
| 2 3 4 5    | 10                                                                              |
|            |                                                                                 |
| BLING      |                                                                                 |
|            |                                                                                 |
| ROOFLIGHTS |                                                                                 |
|            |