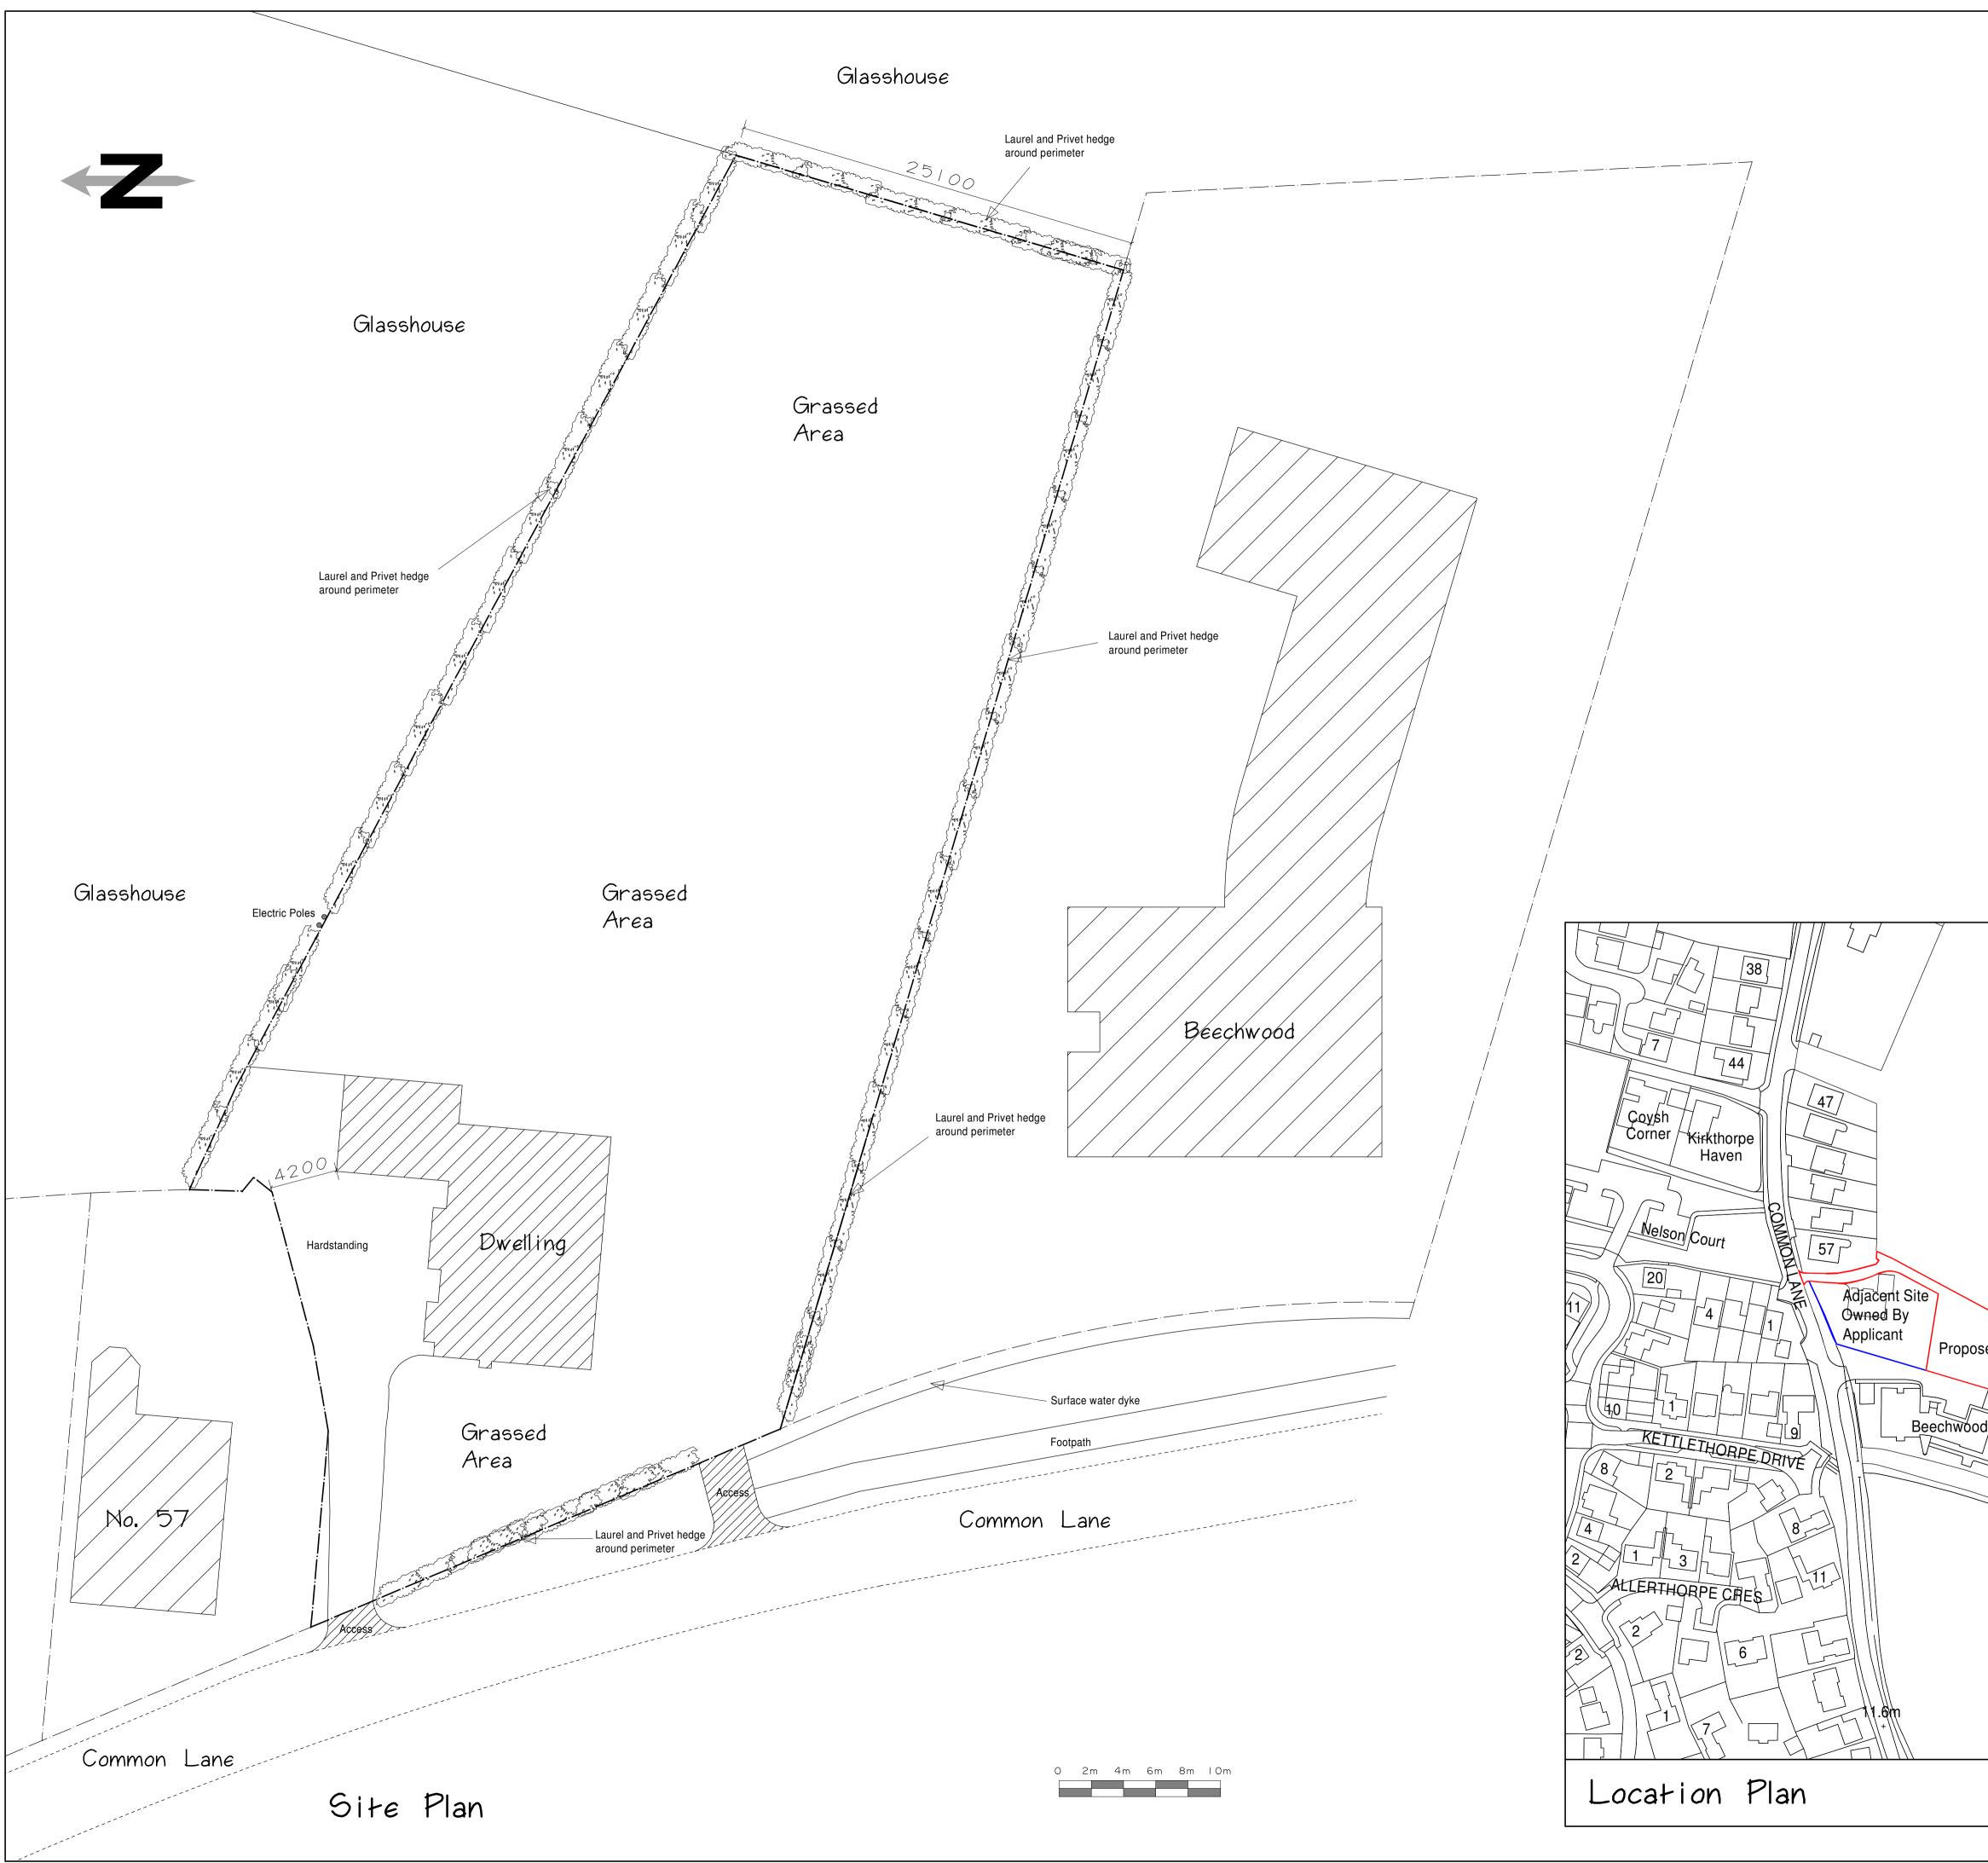

|                                 | NOTES:<br>The project to which this drawing applies requires Planning<br>and Building Regulations Approvals prior to commencement<br>of any works on site. Works carried out without prior Approvals<br>are at the clients own risk. All dimensions and angles must be<br>checked on site and not scaled from this drawing. The project<br>to which this drawing applies should, if applicable, be<br>undertaken in full compliance with the C.D.M. Regulations 2015, |
|---------------------------------|-----------------------------------------------------------------------------------------------------------------------------------------------------------------------------------------------------------------------------------------------------------------------------------------------------------------------------------------------------------------------------------------------------------------------------------------------------------------------|
|                                 | under the control of a client appointed planning supervisor.                                                                                                                                                                                                                                                                                                                                                                                                          |
|                                 |                                                                                                                                                                                                                                                                                                                                                                                                                                                                       |
|                                 |                                                                                                                                                                                                                                                                                                                                                                                                                                                                       |
|                                 |                                                                                                                                                                                                                                                                                                                                                                                                                                                                       |
|                                 |                                                                                                                                                                                                                                                                                                                                                                                                                                                                       |
|                                 |                                                                                                                                                                                                                                                                                                                                                                                                                                                                       |
|                                 |                                                                                                                                                                                                                                                                                                                                                                                                                                                                       |
|                                 |                                                                                                                                                                                                                                                                                                                                                                                                                                                                       |
|                                 |                                                                                                                                                                                                                                                                                                                                                                                                                                                                       |
| sed Site                        | Client<br>Mr.¢Mrs.Moore                                                                                                                                                                                                                                                                                                                                                                                                                                               |
|                                 | Job Title<br>Existing Site<br>Land North Of<br>59 Common Lane<br>Welton                                                                                                                                                                                                                                                                                                                                                                                               |
|                                 | Howdenshire<br>Limited<br>32, Stockbridge Park, Elloughton, Brough, HU15 1JQ.<br>Tel. 01482 225841 Fax. 01482 225485 Mobile 07803942587<br>E-mail: blackers@blackers.karoo.co.uk                                                                                                                                                                                                                                                                                      |
| 0 5 10 15 20 28 30 35 40 45 50m | Date 14/11/20 Drg. No.   Drawn DGW 3868/EI   Scale 1:200 @ A1 3868/EI                                                                                                                                                                                                                                                                                                                                                                                                 |
|                                 |                                                                                                                                                                                                                                                                                                                                                                                                                                                                       |