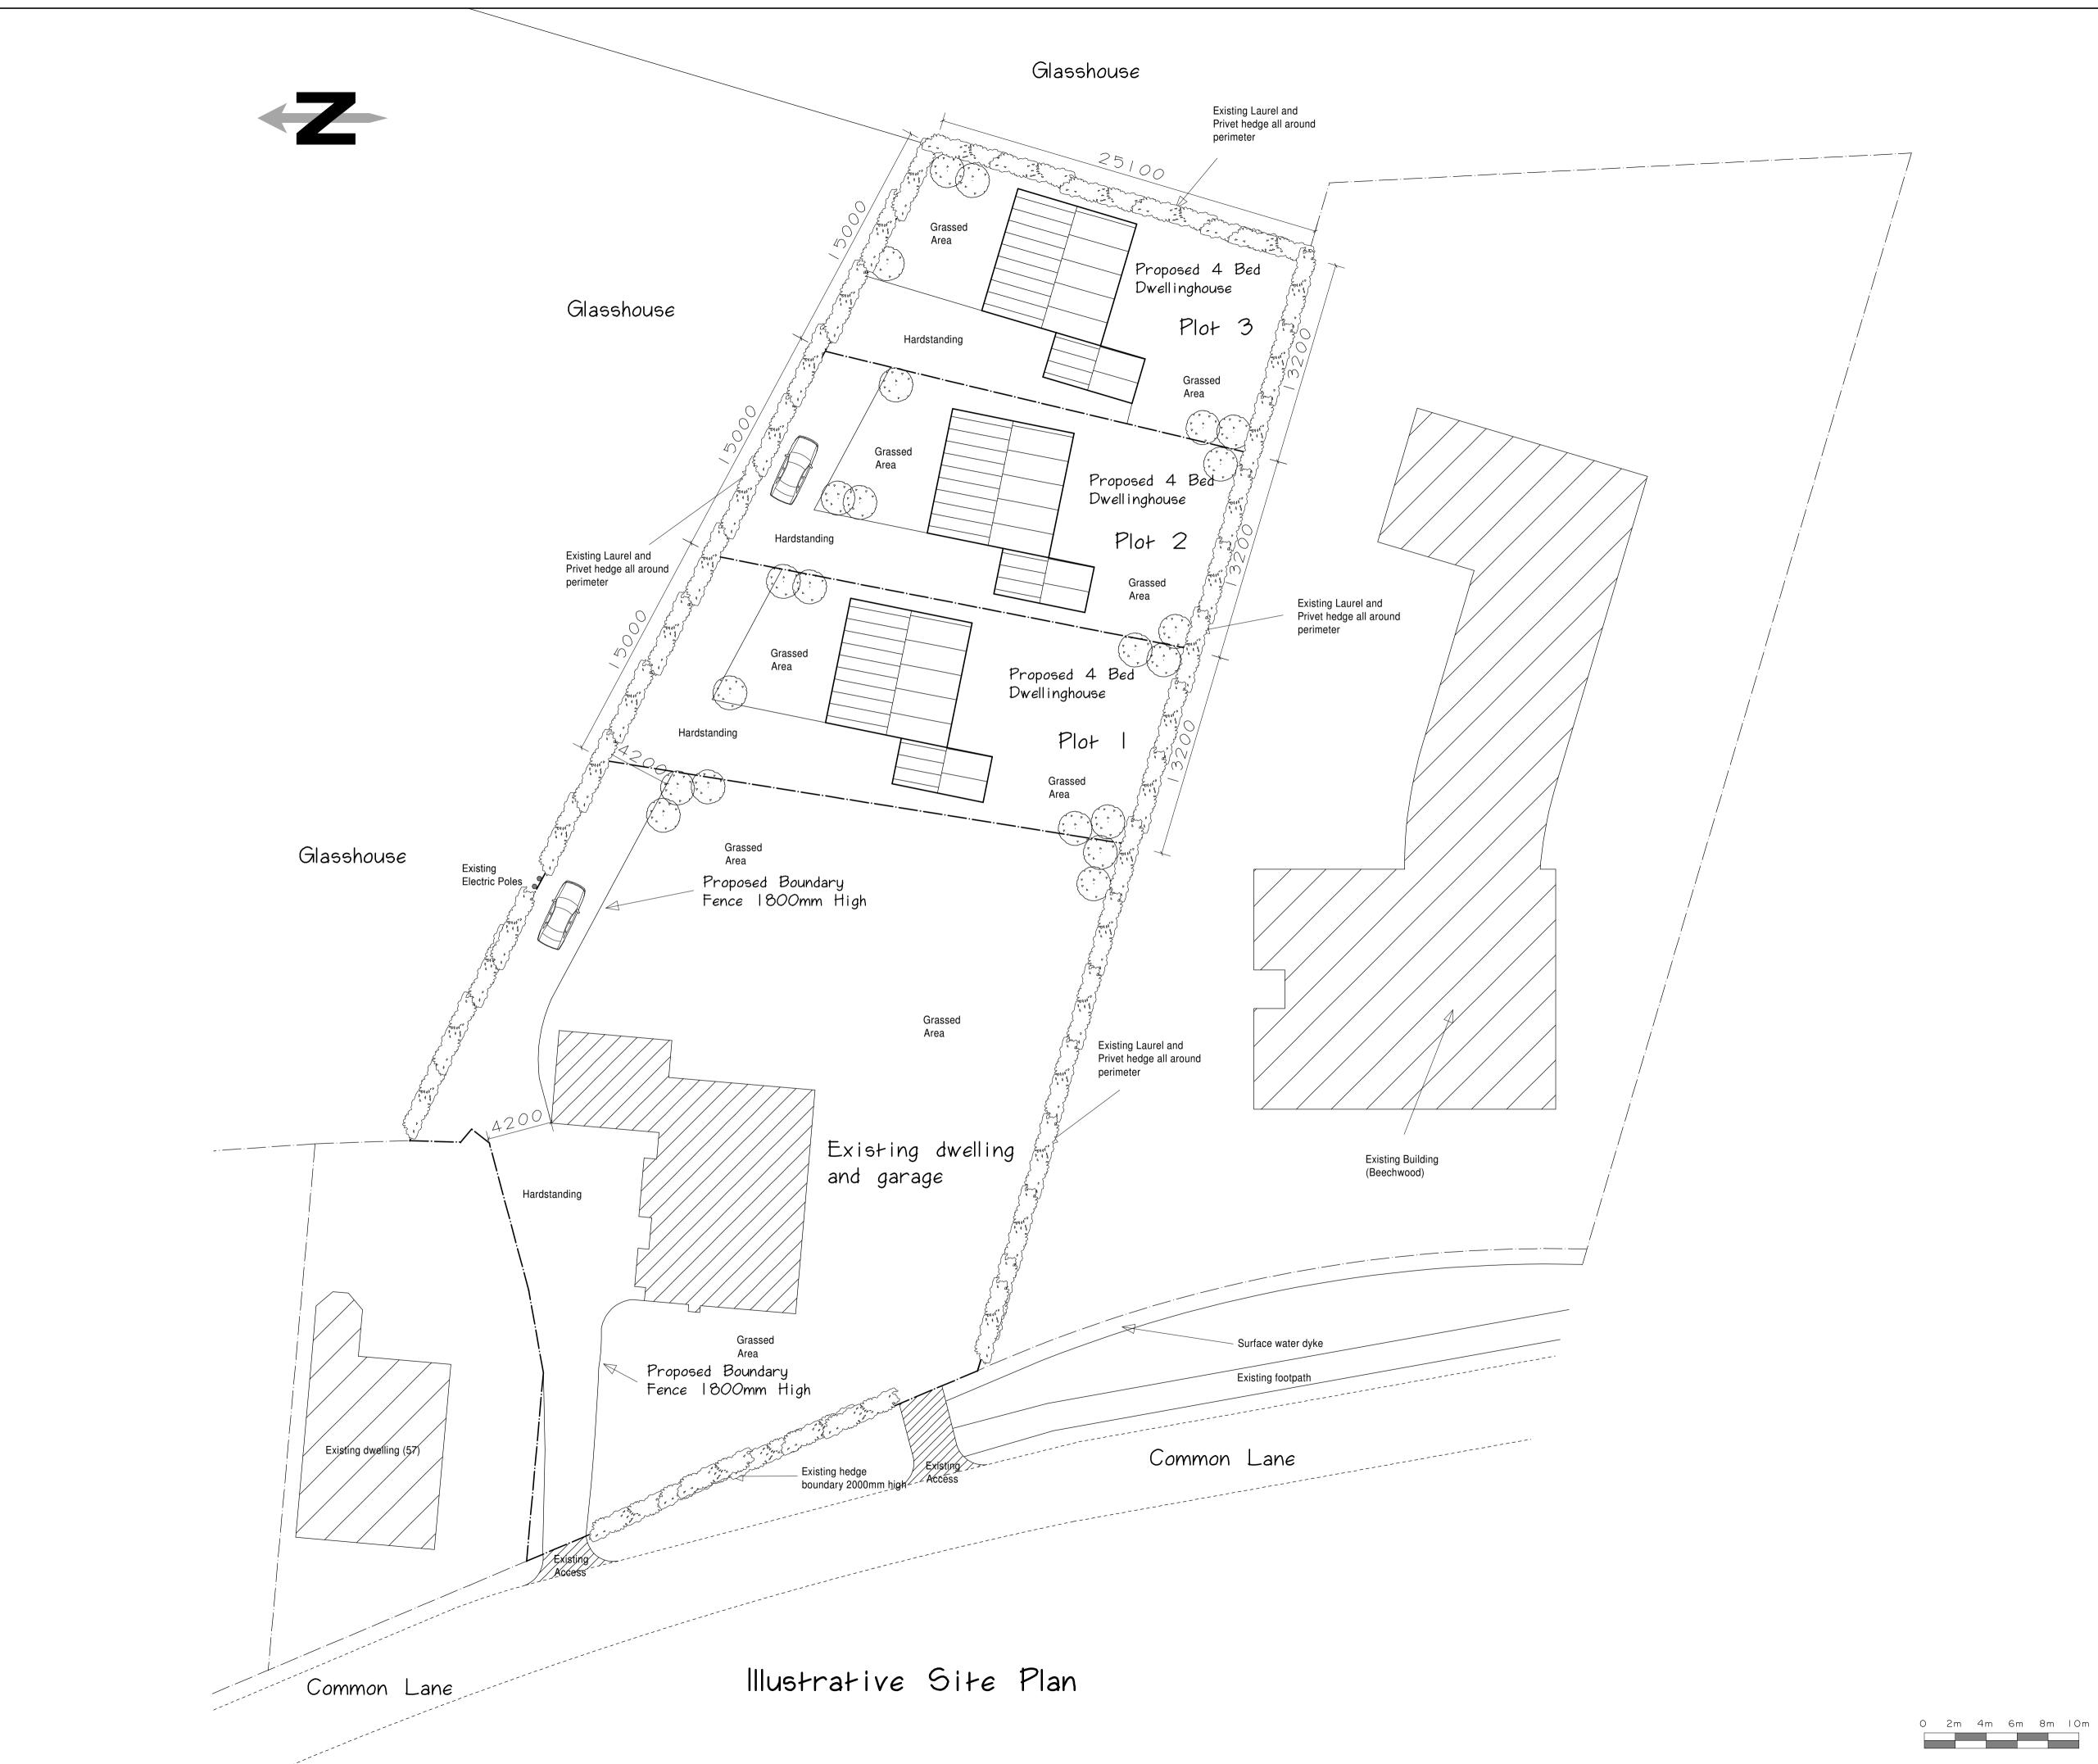

NOTES:

The project to which this drawing applies requires Planning and Building Regulations Approvals prior to commencement of any works on site. Works carried out without prior Approvals are at the clients own risk. All dimensions and angles must be checked on site and not scaled from this drawing. The project to which this drawing applies should, if applicable, be undertaken in full compliance with the C.D.M. Regulations 2015, under the control of a client appointed planning supervisor.

## Mr.\$Mrs.Moore

Proposed 3No. Plots On Land North Of 59 Common Lane Welton

## Howdenshire Limited

32, Stockbridge Park, Elloughton, Brough, HU15 1JQ. Tel. 01482 225841 Fax. 01482 225485 Mobile 07803942587

| Date  | 20/11/20   | Drg. No. |
|-------|------------|----------|
| Drawn | DGW        |