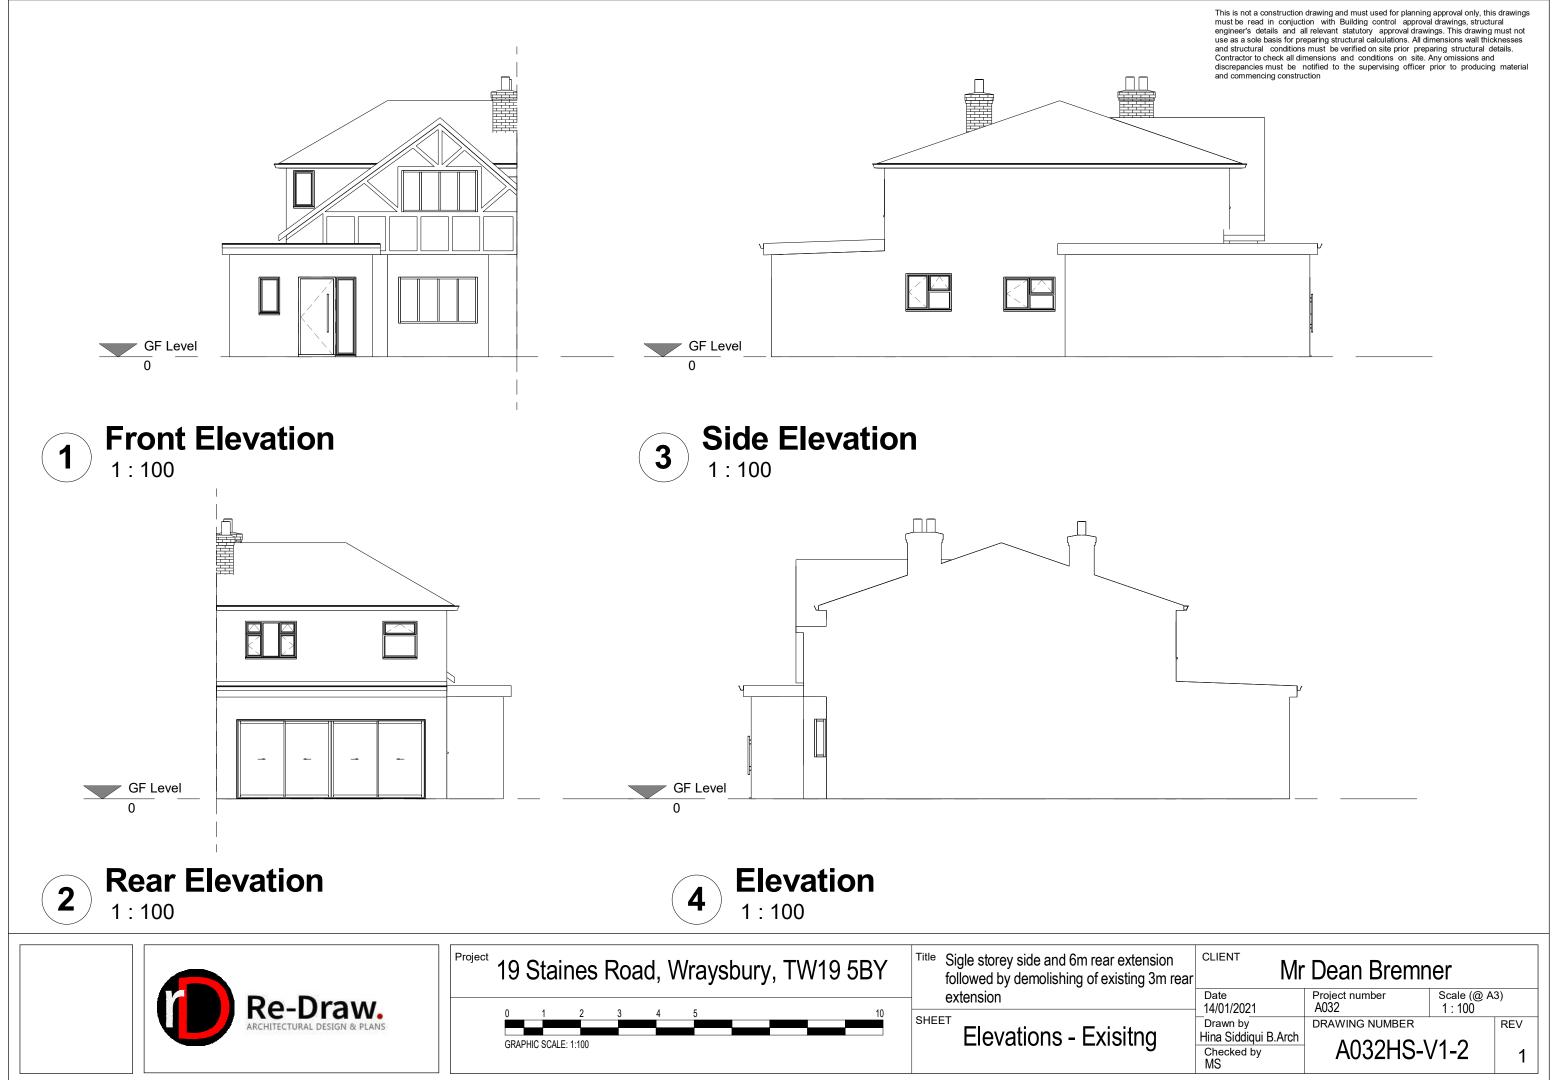

This is not a construction drawing and must used for planning approval only, this drawings must be read in conjuction with Building control approval drawings, structural engineer's details and all relevant statutory approval drawings. This drawing must not use as a sole basis for preparing structural calculations. All dimensions wall thicknesses and structural conditions must be verified on site prior preparing structural details. Contractor to check all dimensions and conditions on site. Any omissions and discrepancies must be notified to the supervising officer prior to producing material and commencing construction

| ır | Mr Dean Bremner                          |                        |                         |     |
|----|------------------------------------------|------------------------|-------------------------|-----|
|    | Date<br>14/01/2021                       | Project number<br>A032 | Scale (@ A3)<br>1 : 100 |     |
|    | Drawn by                                 | DRAWING NUMBER         |                         | REV |
|    | Hina Siddiqui B.Arch<br>Checked by<br>MS | A032HS-V1-1            |                         | 1   |