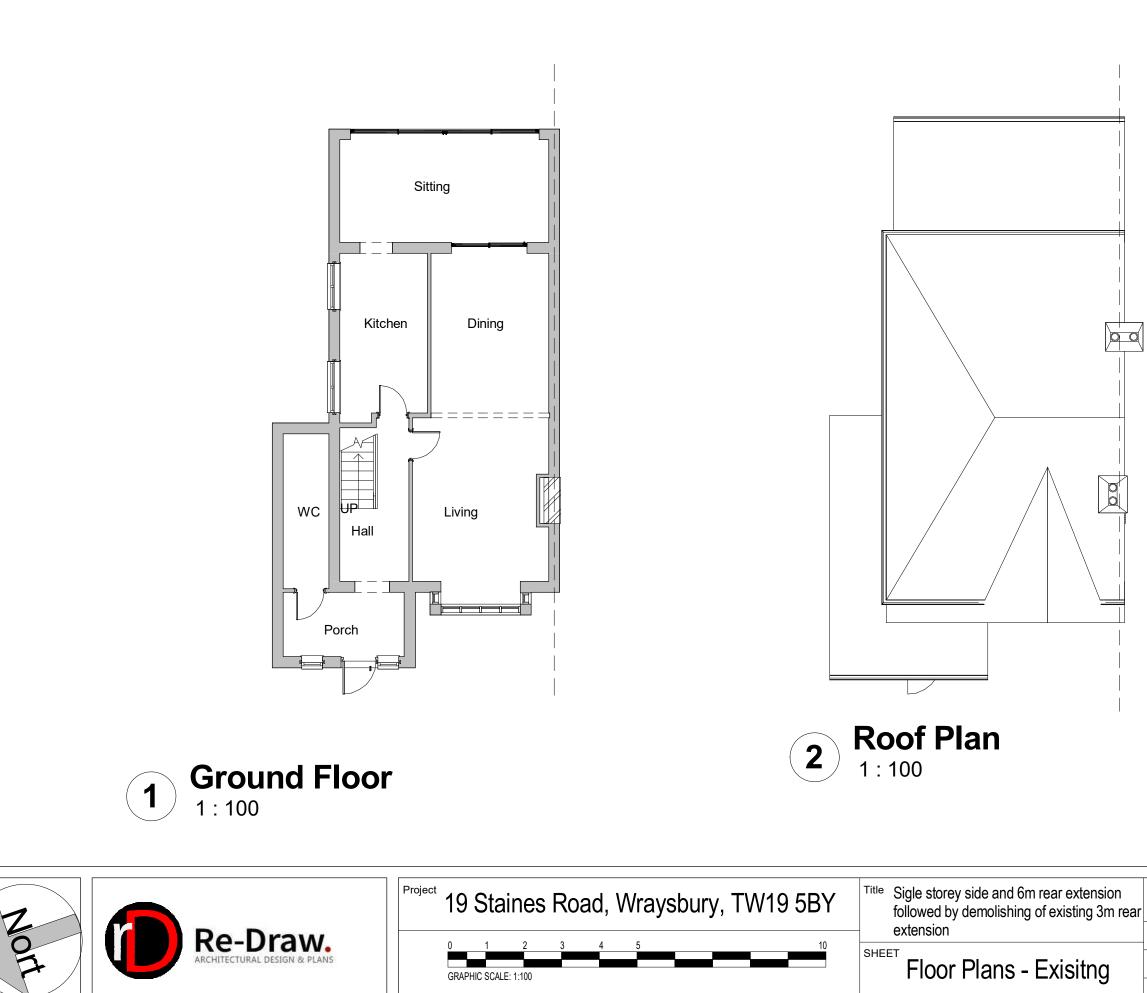

This is not a construction drawing and must used for planning approval only, this drawings must be read in conjuction with Building control approval drawings, structural engineer's details and all relevant statutory approval drawings. This drawing must not use as a sole basis for preparing structural calculations. All dimensions wall thicknesses and structural conditions must be verified on site prior preparing structural details. Contractor to check all dimensions and conditions on site. Any omissions and discrepancies must be notified to the supervising officer prior to producing material and commencing construction

| ır | Mr Dean Bremner                          |                        |                         |     |
|----|------------------------------------------|---------------