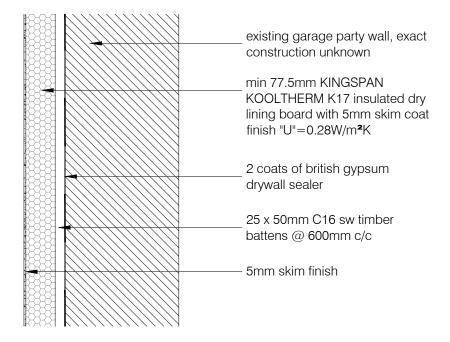

DETAIL 2

solid external / garage wall upgrade detail 1:10

| 1:2500<br>1:1250<br>1:500<br>1:200<br>1:100<br>1:50 | 0<br>0<br>0<br>0<br>0 | 5m<br>2m<br>1m<br>0.5m | 50m<br>25m<br>10m<br>4m<br>2m<br>1m | 50m<br>20m<br>8m<br>4m | n   1<br>n  <br>n  <br>n | 200m<br>100m<br>40m<br>16m<br>8m<br>4m |
|-----------------------------------------------------|-----------------------|------------------------|-------------------------------------|------------------------|--------------------------|----------------------------------------|
|-----------------------------------------------------|-----------------------|------------------------|-------------------------------------|------------------------|--------------------------|----------------------------------------|