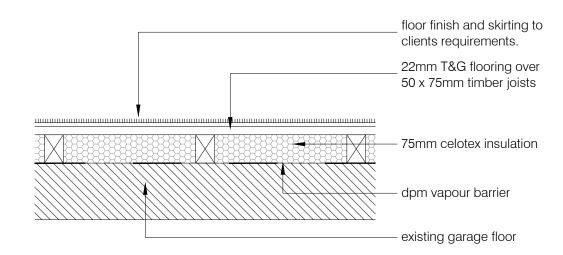

DETAIL 1 solid garage floor upgrade detail 1:10

## **CEILING UPGRADE NOTE:**

EXISTING CEILING TO BE INSULATED WITH 300MM QUILT MINIMUM, 150MM BETWEEN TEH JOISTS AND 150MM LAID ABOVE THE JOISTS WITH A 12.5MM PLASTERBOARD AND SKIM CEILING.

VOID TO BE VENTILATED VIA THE EXISTING EAVES VENTS, DOUBLE CHECK ADEQUACY AND INSTALL NEW ONES IF REQUIRED



DETAIL 2

solid external / garage wall upgrade detail 1:10

| 1:2500<br>1:1250<br>1:500<br>1:200<br>1:100<br>1:50 | 0<br>0<br>0<br>0<br>0 | 5m<br>2m<br>1m<br>0.5m | 50m<br>25m<br>10m<br>4m<br>2m<br>1m | 50m<br>20m<br>8m<br>4m | n   1<br>n  <br>n  <br>n | 200m<br>100m<br>40m<br>16m<br>8m<br>4m |
|-----------------------------------------------------|-----------------------|------------------------|-------------------------------------|---------