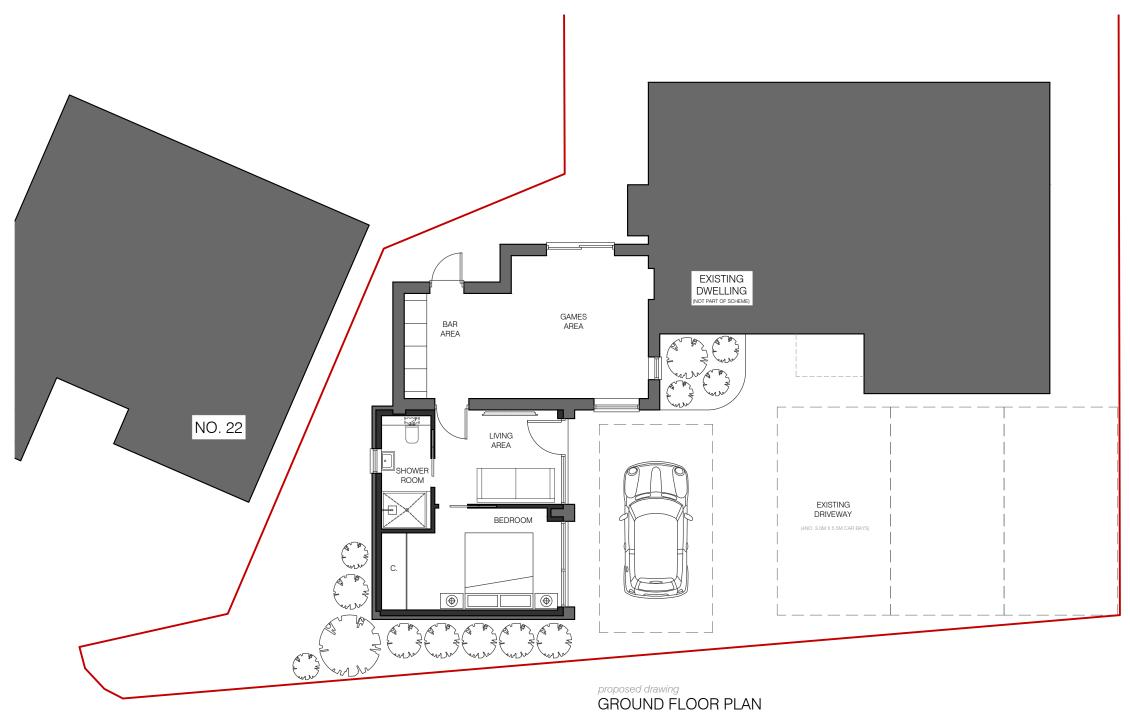

## FLOOR PLAN KEY

| 1:50 0 0.5m 1m 2m | 1:2500<br>1:1250<br>1:500<br>1:200<br>1:100<br>1:50 | 0<br>0<br>0 | 5m<br>2m<br>1m<br>0.5m | 50m<br>25m<br>10m<br>4m<br>2m<br>1m | <br> <br> | 100m<br>50m<br>20m<br>8m<br>4m<br>2m | <br> | I | L | 20<br>10<br>4<br>1 |
|-------------------|-----------------------------------------------------|-------------|------------------------|-------------------------------------|-----------|--------------------------------------|------|---|---|--------------------|
|-------------------|-----------------------------------------------------|-------------|------------------------|-------------------------------------|-----------|--------------------------------------|------|---|---|--------------------|

20 LARKSWAY BISHOPS STORTFORD HERTS, CM23

PLANNING DRAWINGS PROPOSED SITE PLAN

NOV 2020 1:100