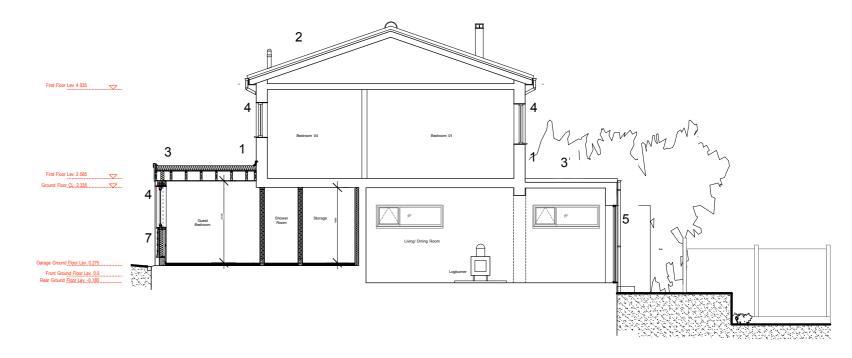

PROPOSED SECTION AA

PROPOSED ROOF PLAN

Äröland <sub>Design</sub>

8 Granary Ct, Bell St. Sawbridgeworth Herts CM21 9QH Revisions:

07884294779

20 Springhall Road Sawbridgeworth CM21 9ET Project: Proposed Roof Plan & Section AA Drawing: Date:

## Materials:

- 1. Yellow stock brick

- Yellow stock brick
  Grey concrete roof tiles
  Grey felt roof
  White uPVC double glazed windows
  White uPVC double glazed doors
  White uPVC fascia, gutter & downpipe
  White timber cladding
  Painted roller shutter garage doors