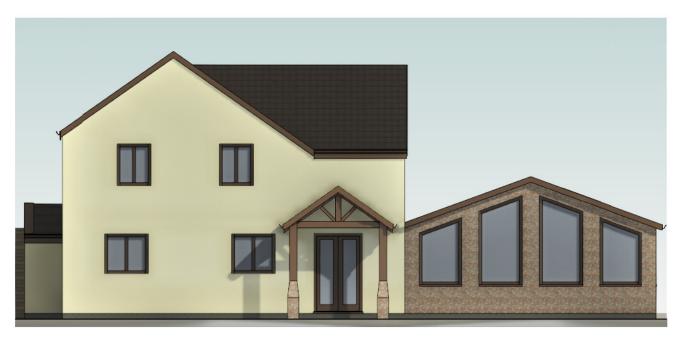

Front Elevation 1:100

Hidden Elevation

1:100

Rear Elevation (full) 1:100

Side Elevation

1:100

Rear Elevation (partial)

1:100