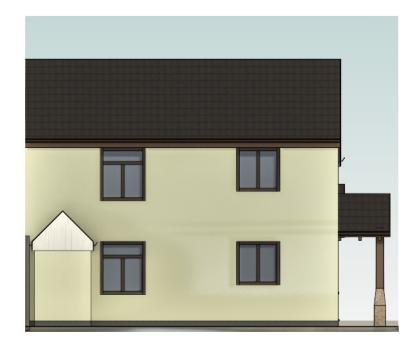

Front Elevation 1:100

Hidden Elevation

1:100

Rear Elevation (full) 1:100

Side Elevation

1:100

Rear Elevation (partial)

1:100