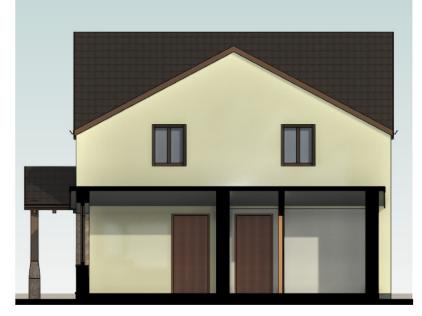

Front Elevation 1:100

Hidden Elevation

1:100

Rear Elevation (full) 1:100

Side Elevation

1:100

Rear Elevation (partial)

1:100

| Title :                                                              | Fitle: Proposed Elevations Sage Cottage, Bank Road, Pilning, BS35 4JQ |                    |  |  |  |
|----------------------------------------------------------------------|-----------------------------------------------------------------------|--------------------|--|--|--|
| Client : Mr Edd Cemery  Revision :                                   |                                                                       |                    |  |  |  |
|                                                                      |                                                                       |                    |  |  |  |
| Dwg N                                                                | lo :                                                                  | Scale :            |  |  |  |
| 180                                                                  | 14 - 04                                                               | 1:100@A3           |  |  |  |
|                                                                      | by: Author                                                            | Checked by: Author |  |  |  |
| John Hardy MRICS, MCIOB                                              |                                                                       |                    |  |  |  |
| Chartered Building Surveyor Offices in : Bristol - Plymouth - Exeter |                                                                       |                    |  |  |  |