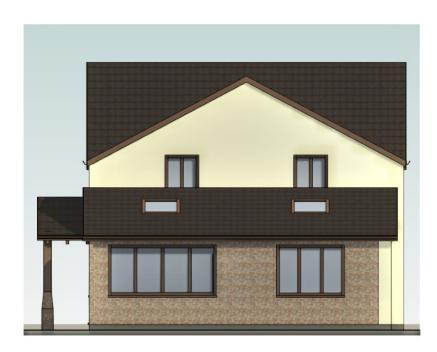

Front Elevation 1:100

Hidden Elevation

1:100

Rear Elevation (full) 1:100

Side Elevation

1:100

Rear Elevation (partial)

1:100