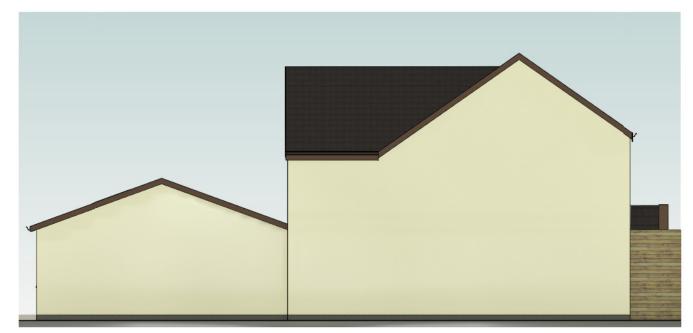

Front Elevation 1:100

Hidden Elevation

1:100

Rear Elevation (full) 1:100

Side Elevation

1:100

Rear Elevation (partial)

1:100