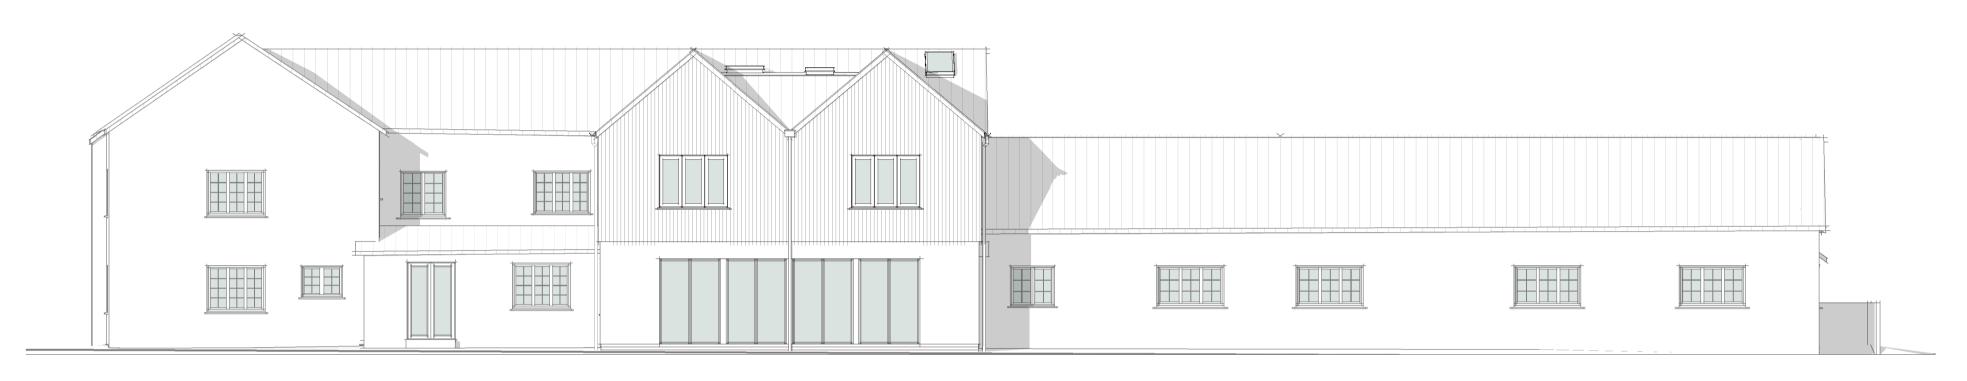

East Elevation 2m

1:100

North Elevation 2m

1:100

South Elevation 2m

1:100

West Elevation 2m

1:100

Proposed Material Notes

Rear extension walls: dark grey Eternit weatherboarding to upper walls and painted render to lower walls.

Kitchen extension walls: stone to match

Roof covering: slate to match existing.

Windows & Doors: white UPVC to match existing.

Drawing title

Elevations

Job title

Extension and Alterations to Residential Home Southlands Residential Home Bridgerule

Client

Farquhar, Dr T

PL - Detailed Design AS Stage JT Issued for Checked by Preliminary Date 08/12/2020 Scale @ A1 1:100